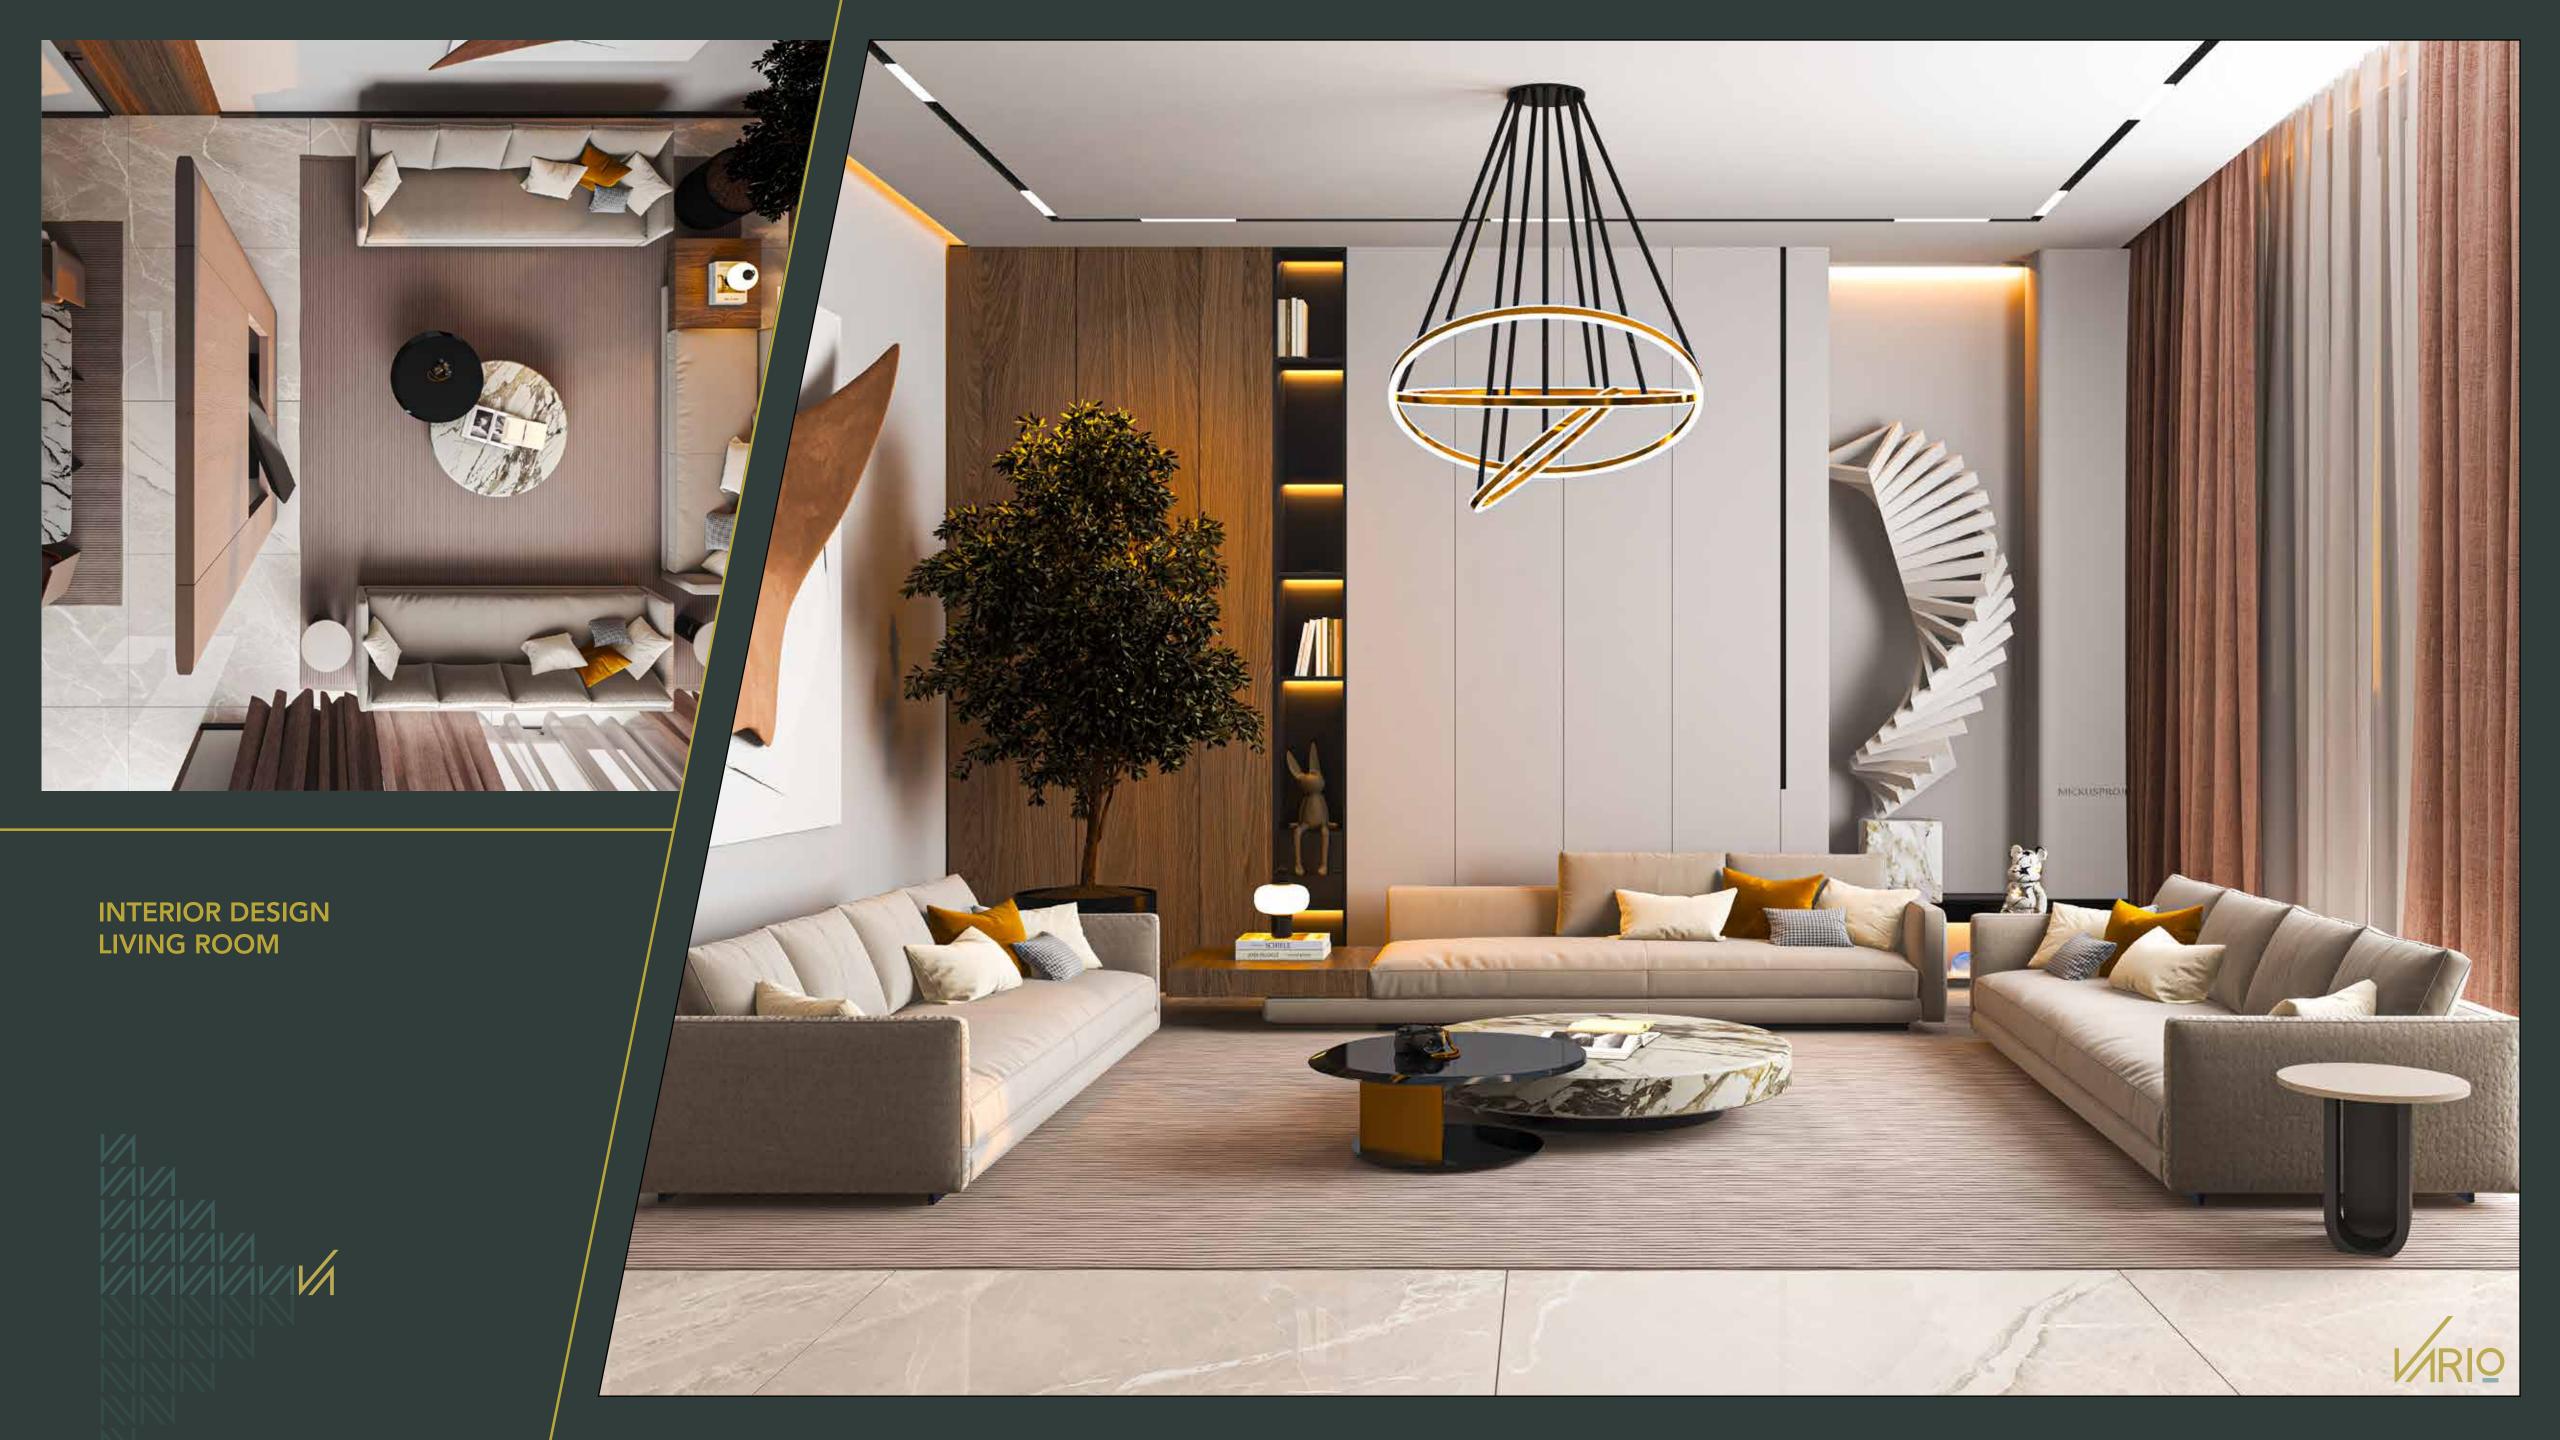

### PROJECT PROFILE

BUILDINGS
RESIDENTIAL
COMMERCIAL
DIVERSE PROJECT
INTERIOR DESIGN
STRUCTURAL DESIGN



# RESIDENTIAL VILLAS





• Land Area: 1,500 square meters













### RESIDENTIAL VILLA Wadi Hanifa Code Al-Mahdiyah District

• Land Area: 475 square meters













### RESIDENTIAL VILLA Al-Narjis District

• Land Area: 390 square meters





### RESIDENTIAL VILLA Jeddah

• Land Area: 362 square meters























### RESIDENTIAL VILLA Al-Qirawan District

• Land Area: 520 square meters









## COMMERCIAL PROJECT











## DIVERSE PROJECT





## RESIDENTIAL AND COMMERCIAL TOWER Alnamudhajiyah District

- Land Area: 6268.64 square meters
- Number Units: 240 residential units + 4 commercial showrooms

























## INTERIOR DESIGN

















## STRUCTURAL DESIGN



### STRUCTURAL DESIGN



# SUPERVISION AND STRUCTURAL DESIGN WORKS

- Inspection of Excavation and Levels
- Inspection of Foundation Works
- Inspection of Ground Beams
- Inspection of Concrete Columns
- Inspection of Roof Works
- Inspection of Masonry, Plastering, and Other Finishes
- Inspection of Electrical and Mechanical Works
- Preparation of a Timeline for All Project Phases
- Preparation of Technical Supervision Reports
- Preparation of Municipal Inspection Reports
- Completion Reports and Occupancy Certificates





## RESIDENTIAL-COMMERCIAL TOWER Al-Matar District – Riyadh

- Project Area: 90,000 square meters
- Part of the Murcia Project Ministry of Housing
- Ground Floor + 8 Repeated Floors + Upper Annexes











### READY TO BUILD SOMETHIN