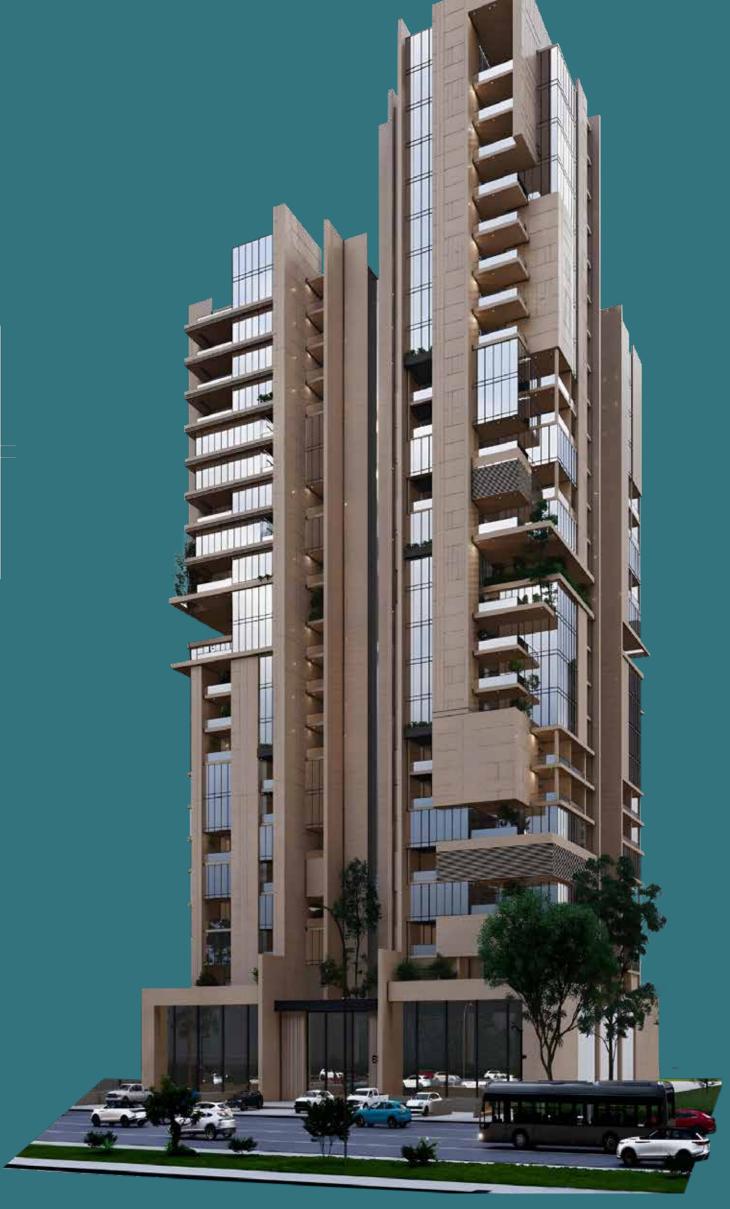

## RESIDENTIAL AND COMMERCIAL TOWER Alnamudhajiyah District

- Land Area: 6268.64 square meters
- Number Units: 240 residential units + 4 commercial showrooms