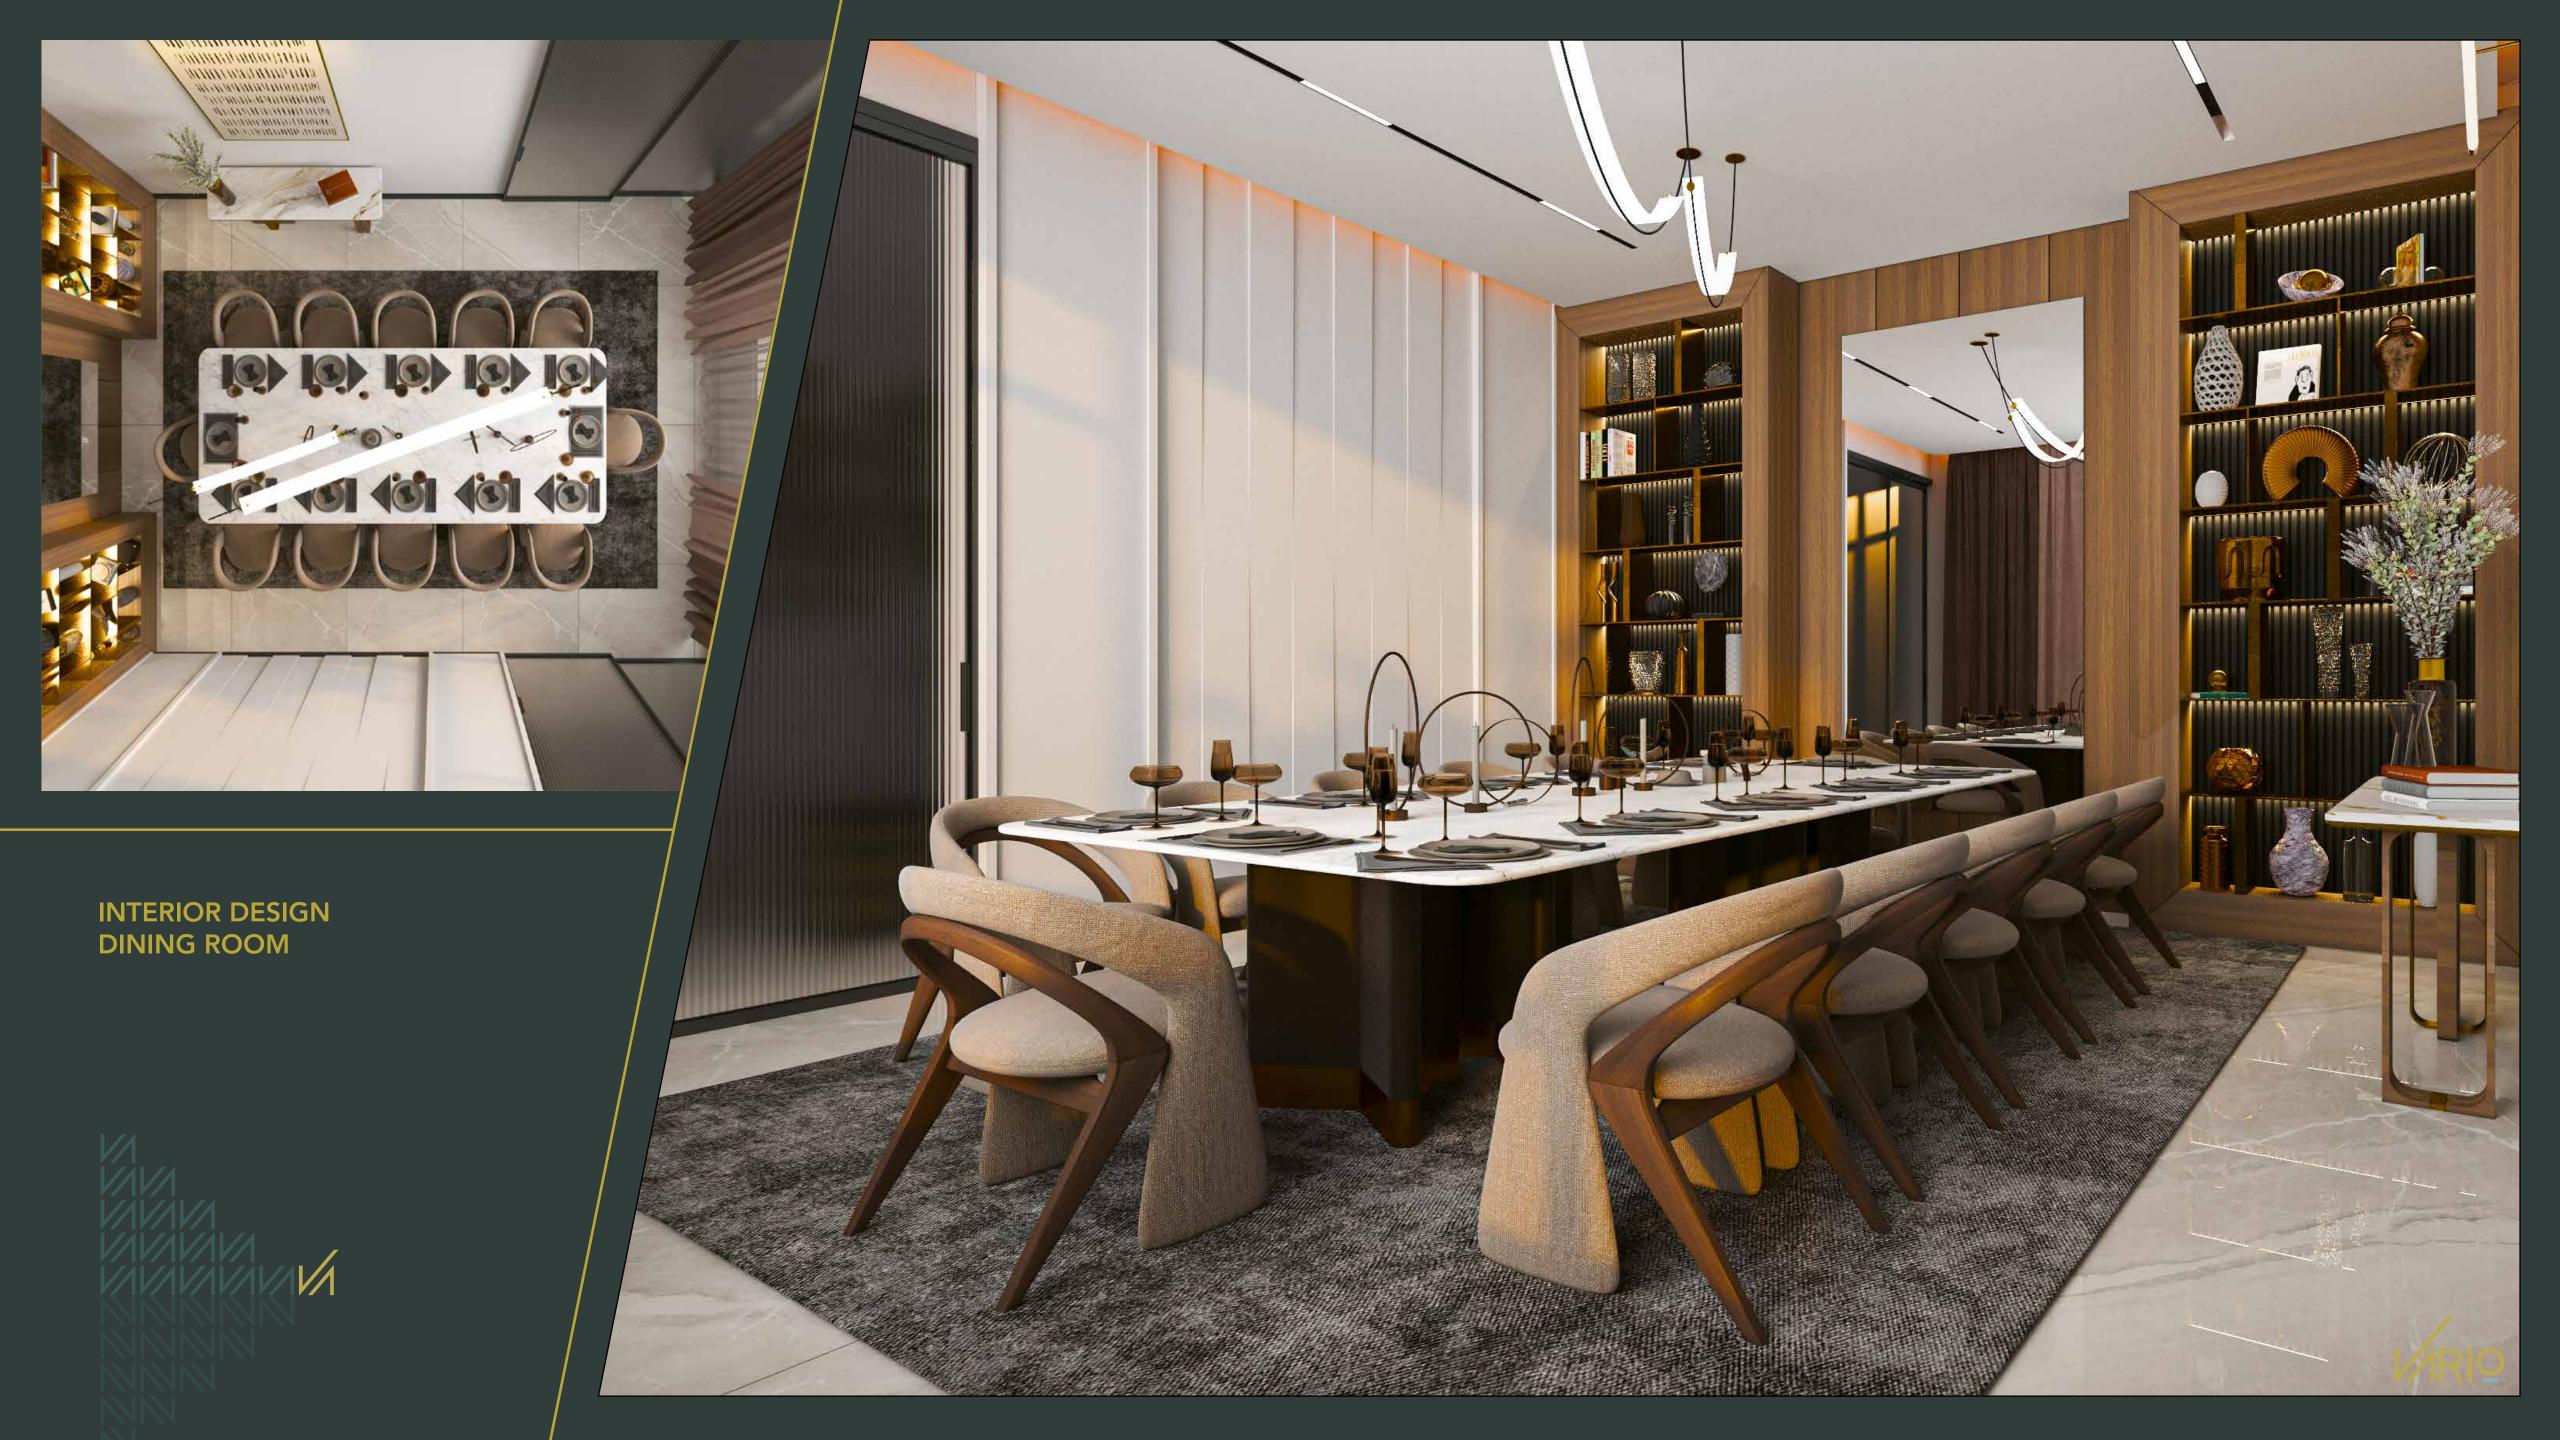

### PROJECT PROFILE

BUILDINGS
RESIDENTIAL
COMMERCIAL
DIVERSE PROJECT
INTERIOR DESIGN
STRUCTURAL DESIGN



# RESIDENTIAL VILLAS





• Land Area: 1,500 square meters













### RESIDENTIAL VILLA Wadi Hanifa Code Al-Mahdiyah District

• Land Area: 475 square meters













### RESIDENTIAL VILLA Al-Narjis District

• Land Area: 390 square meters





### RESIDENTIAL VILLA Jeddah

• Land Area: 362 square meters























### RESIDENTIAL VILLA Al-Qirawan District

• Land Area: 520 square meters









## COMMERCIAL PROJECT











## DIVERSE PROJECT





## RESIDENTIAL AND COMMERCIAL TOWER Alnamudhajiyah District

- Land Area: 6268.64 square meters
- Number Units: 240 residential units + 4 commercial showrooms

























## INTERIOR DESIGN

















## STRUCTURAL DESIGN



### STRUCTURAL DESIGN



# SUPERVISION AND STRUCTURAL DESIGN WORKS

- Inspection of Excavation and Levels
- Inspection of Foundation Works
- Inspection of Ground Beams
- Inspection of Concrete Columns
- Inspection of Roof Works
- Inspection of Masonry, Plastering, and Other Finishes
- Inspection of Electrical and Mechanical Works
- Preparation of a Timeline for All Project Phases
- Preparation of Technical Supervision Reports
- Preparation of Municipal Inspection Reports
- Completion Reports and Occupancy Certificates





## RESIDENTIAL-COMMERCIAL TOWER Al-Matar District – Riyadh

- Project Area: 90,000 square meters
- Part of the Murcia Project Ministry of Housing
- Ground Floor + 8 Repeated Floors + Upper Annexes











### READY TO BUILD SOMETHING