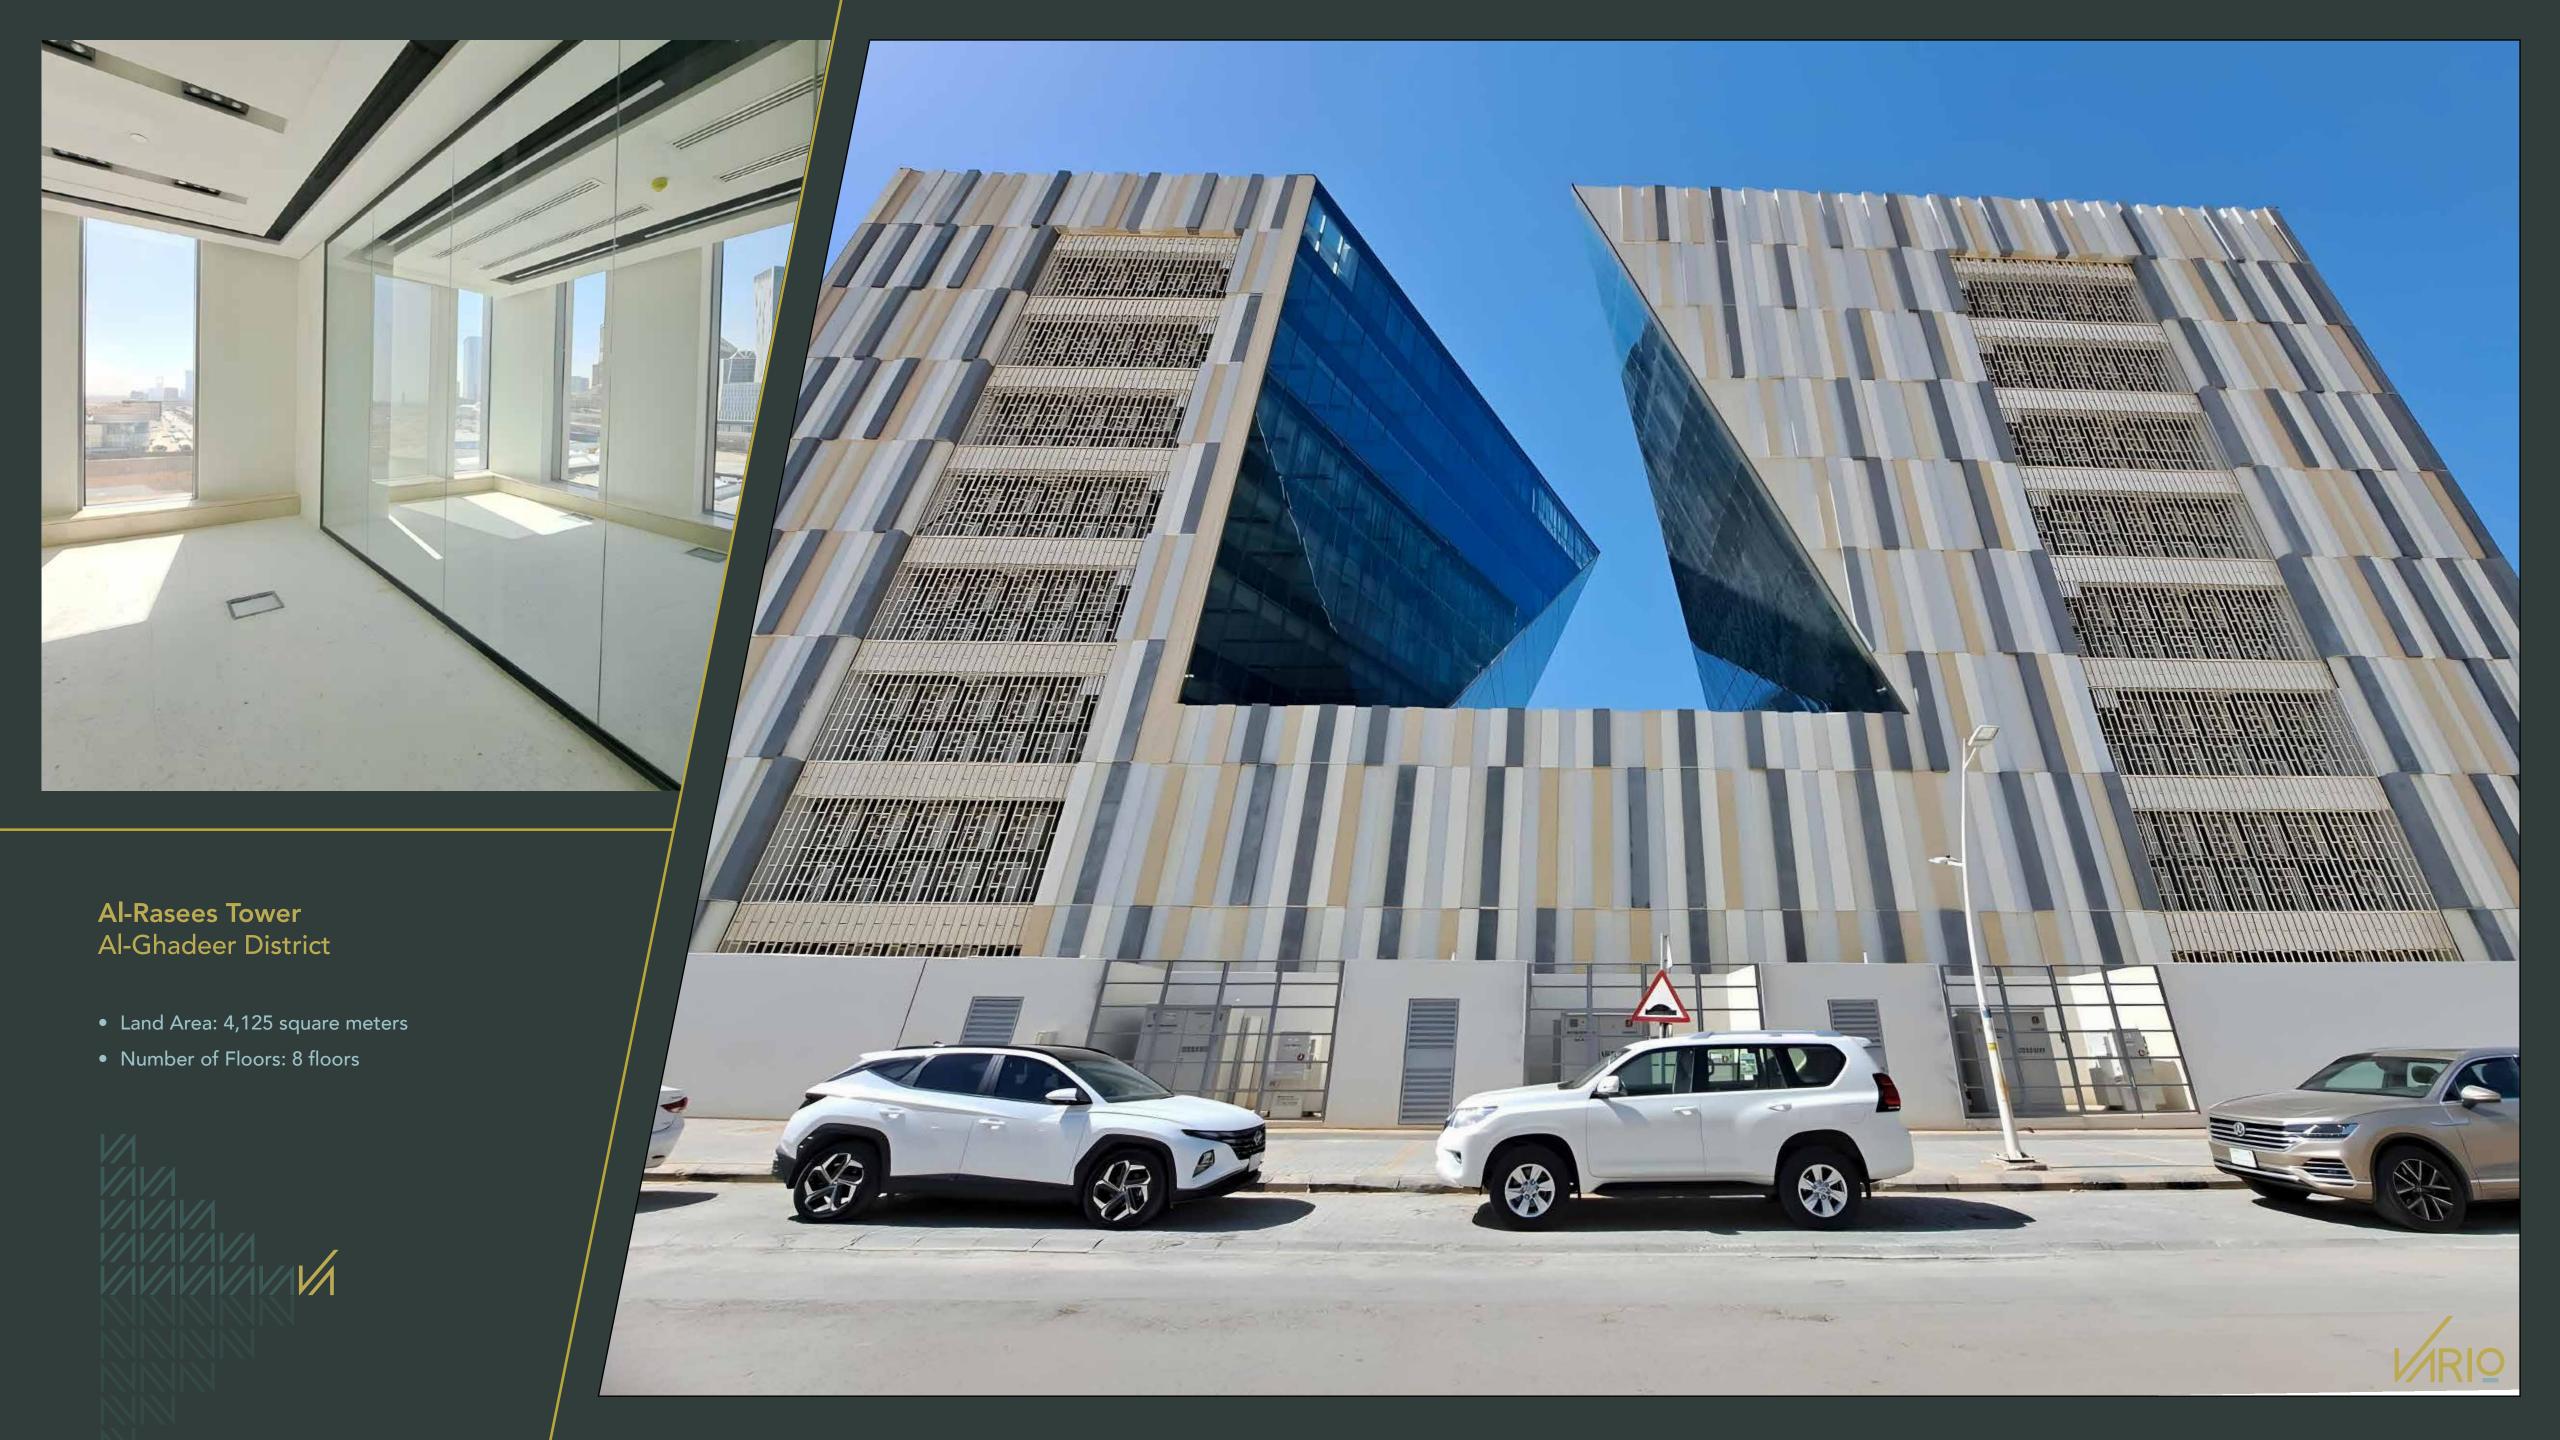

## RESIDENTIAL-COMMERCIAL TOWER Al-Matar District – Riyadh

- Project Area: 90,000 square meters
- Part of the Murcia Project Ministry of Housing
- Ground Floor + 8 Repeated Floors + Upper Annexes