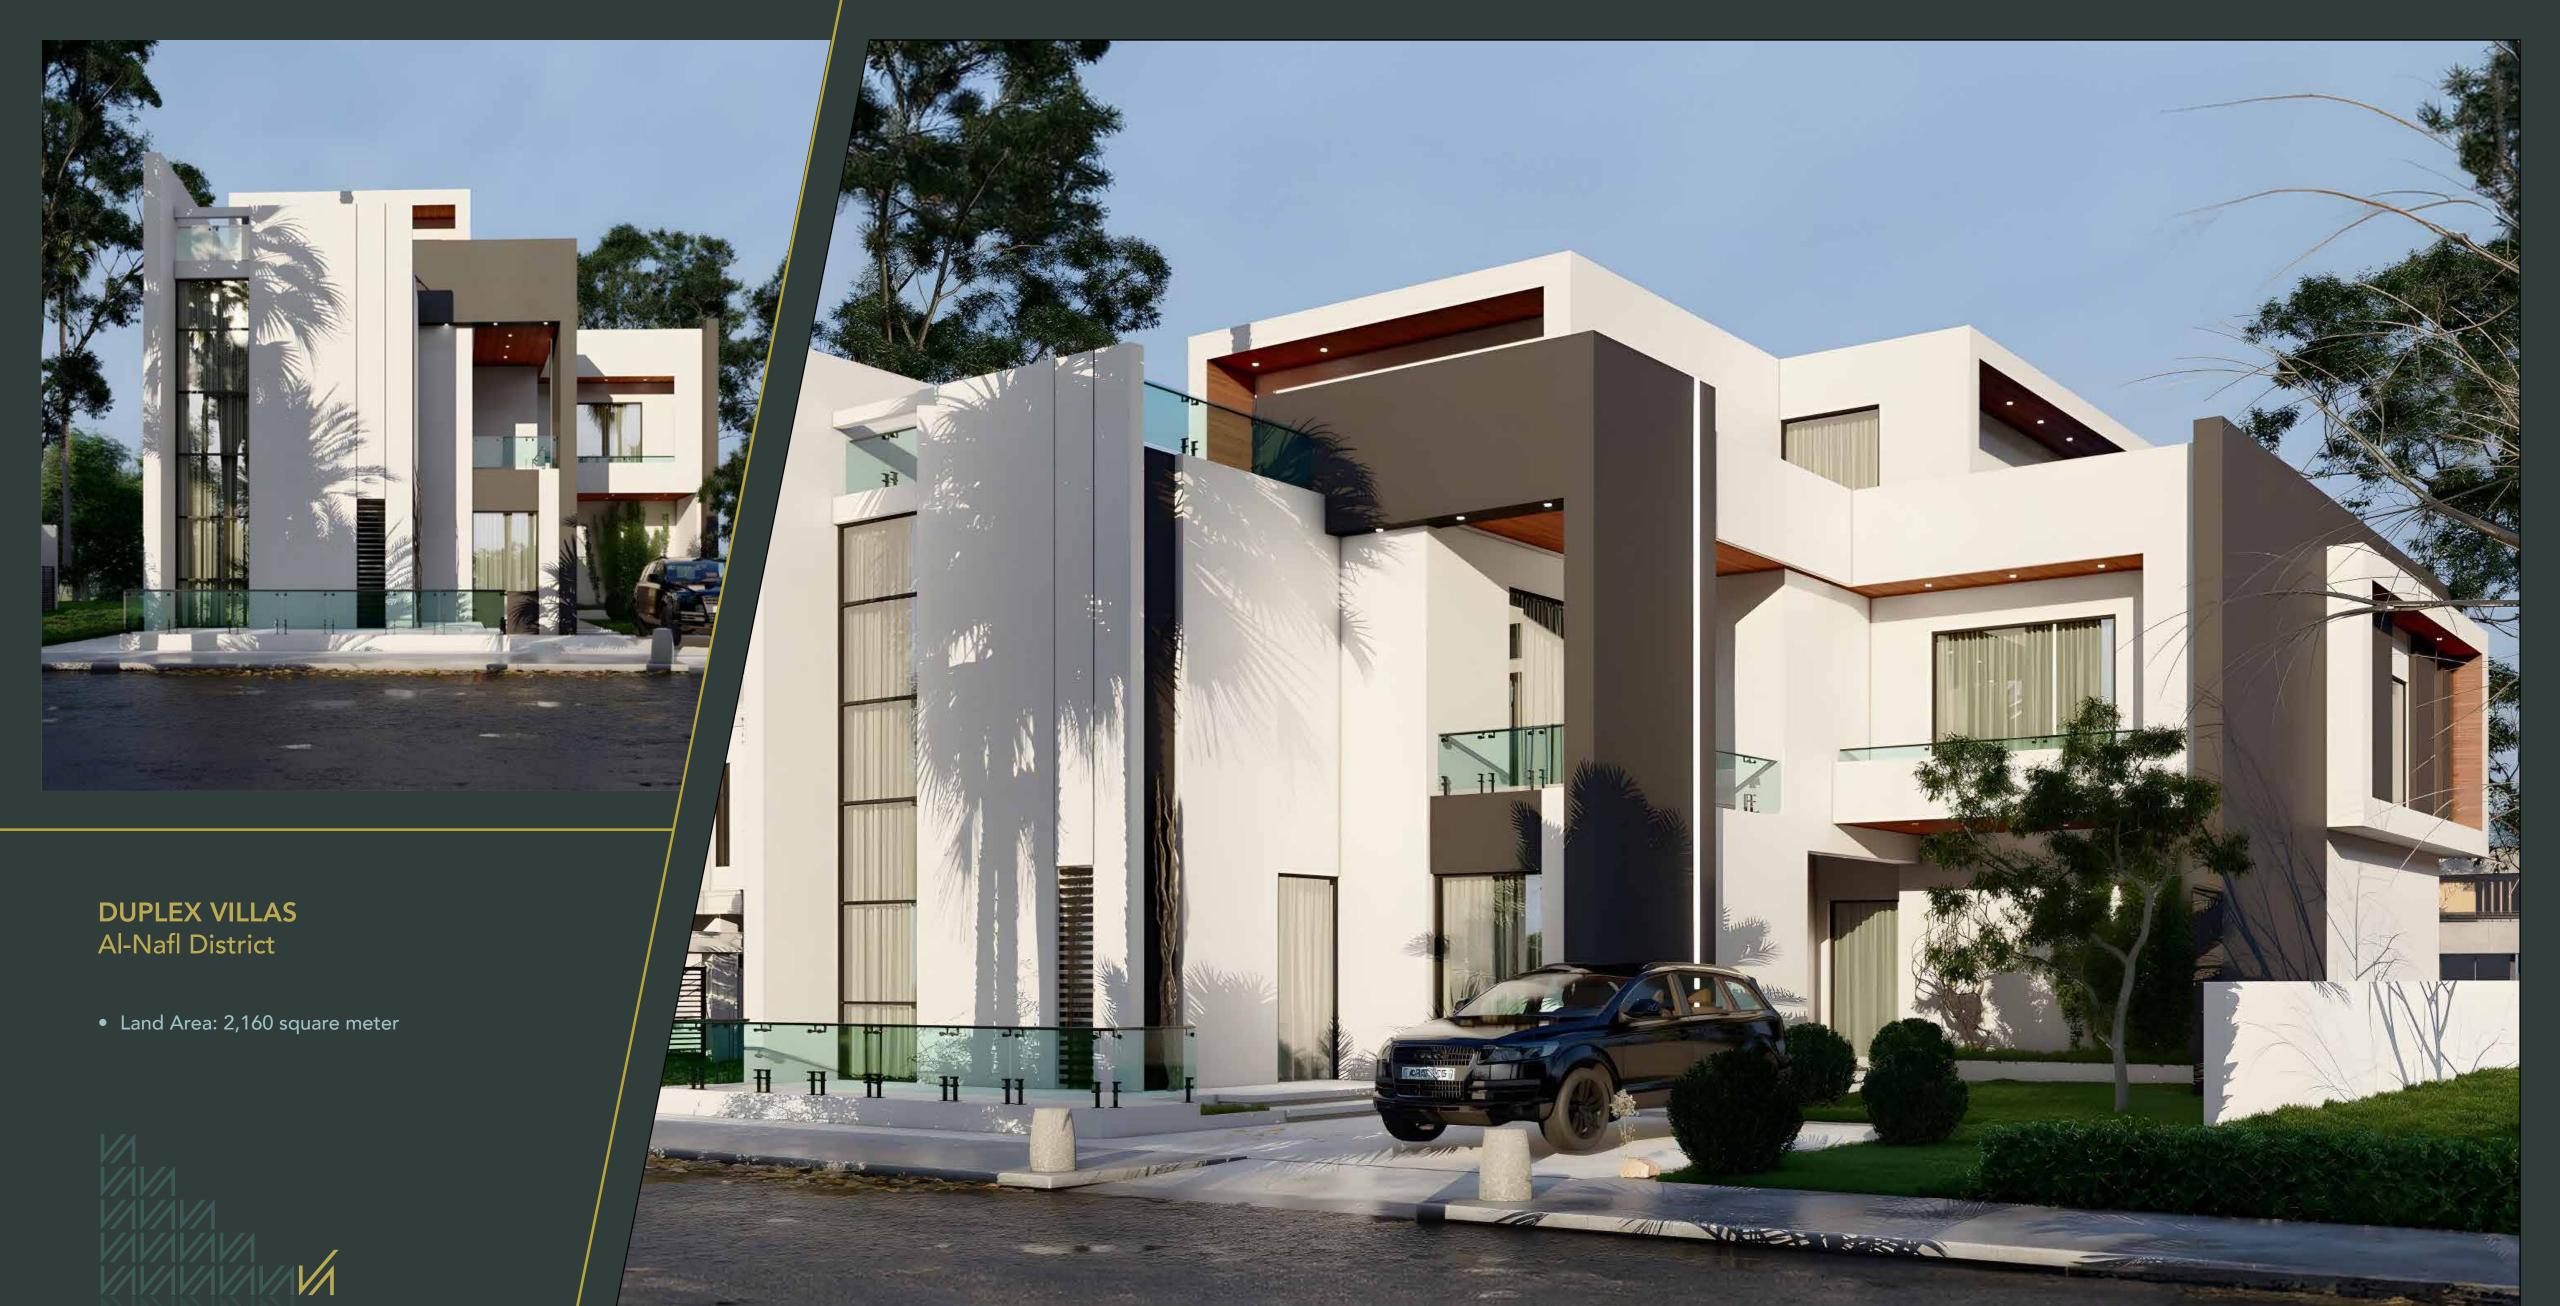

# RESIDENTIAL VILLAS

• Land Area: 1,500 square meters

### RESIDENTIAL VILLA Wadi Hanifa Code Al-Mahdiyah District

• Land Area: 475 square meters

### RESIDENTIAL VILLA Al-Narjis District

• Land Area: 390 square meters

### RESIDENTIAL VILLA Jeddah

• Land Area: 362 square meters

### RESIDENTIAL VILLA Al-Qirawan District

• Land Area: 520 square meters