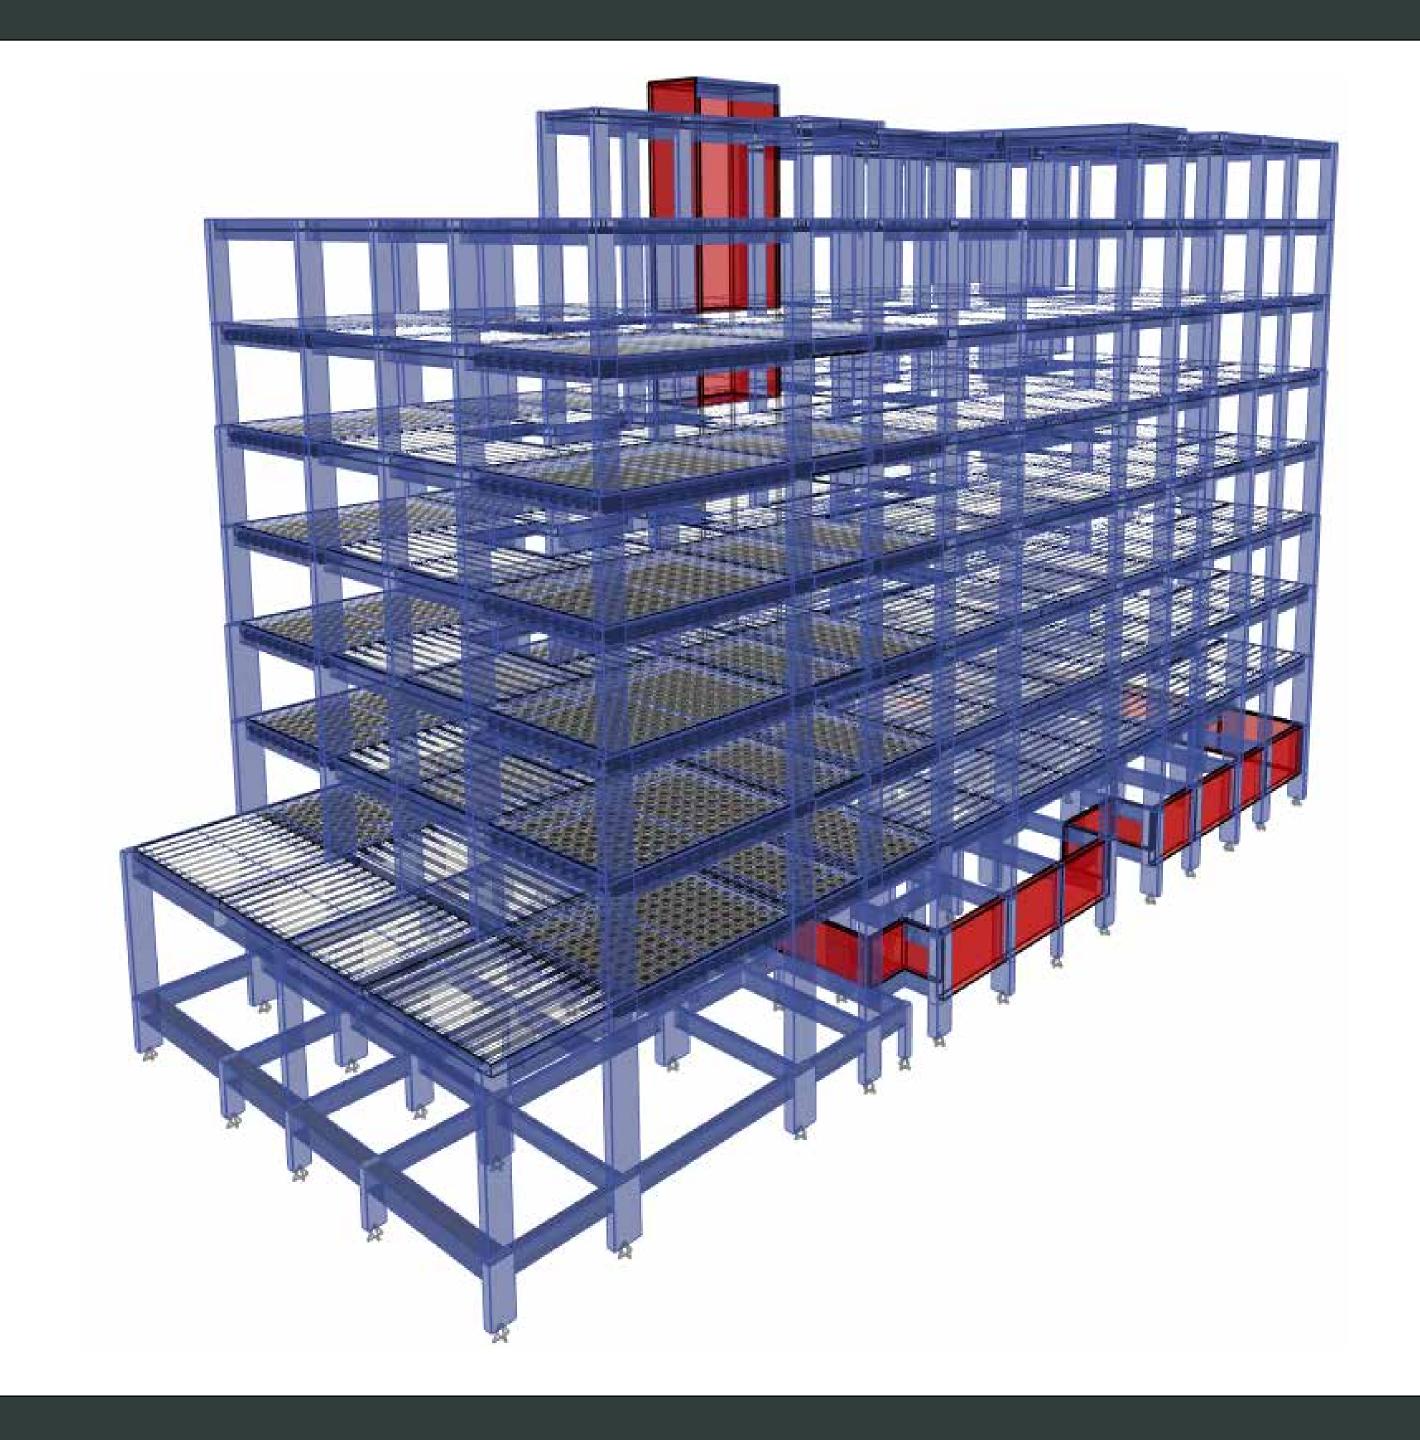

## INTERIOR DESIGN

















## STRUCTURAL DESIGN



### STRUCTURAL DESIGN



# SUPERVISION AND STRUCTURAL DESIGN WORKS

- Inspection of Excavation and Levels
- Inspection of Foundation Works
- Inspection of Ground Beams
- Inspection of Concrete Columns
- Inspection of Roof Works
- Inspection of Masonry, Plastering, and Other Finishes
- Inspection of Electrical and Mechanical Works
- Preparation of a Timeline for All Project Phases
- Preparation of Technical Supervision Reports
- Preparation of Municipal Inspection Reports
- Completion Reports and Occupancy Certificates





## RESIDENTIAL-COMMERCIAL TOWER Al-Matar District – Riyadh

- Project Area: 90,000 square meters
- Part of the Murcia Project Ministry of Housing
- Ground Floor + 8 Repeated Floors + Upper Annexes











### READY TO BUILD SOMETHING BREATHTAKINGLY BRILLIANT?

## Get in Touch Today to Get Started

Whether you're a government agency, a real estate developer, or an individual homeowner, VARIO is your partner in realizing your vision.

Contact us today to discuss your project and let's start building a better, more eye-catching, and sustainable future by our shared design.

GET IN TOUCH



### CONTACT INFORMATION

920 014 465 055 000 0079

### **EMAIL**

info@vario.sa

### WEBSITE

www.vario.sa

### ADDRESS

Al-Mohammadiyah District Takhassusi Street Riyadh, Postal Code: 12364

### COMMERCIAL REGISTRATION

1010624555