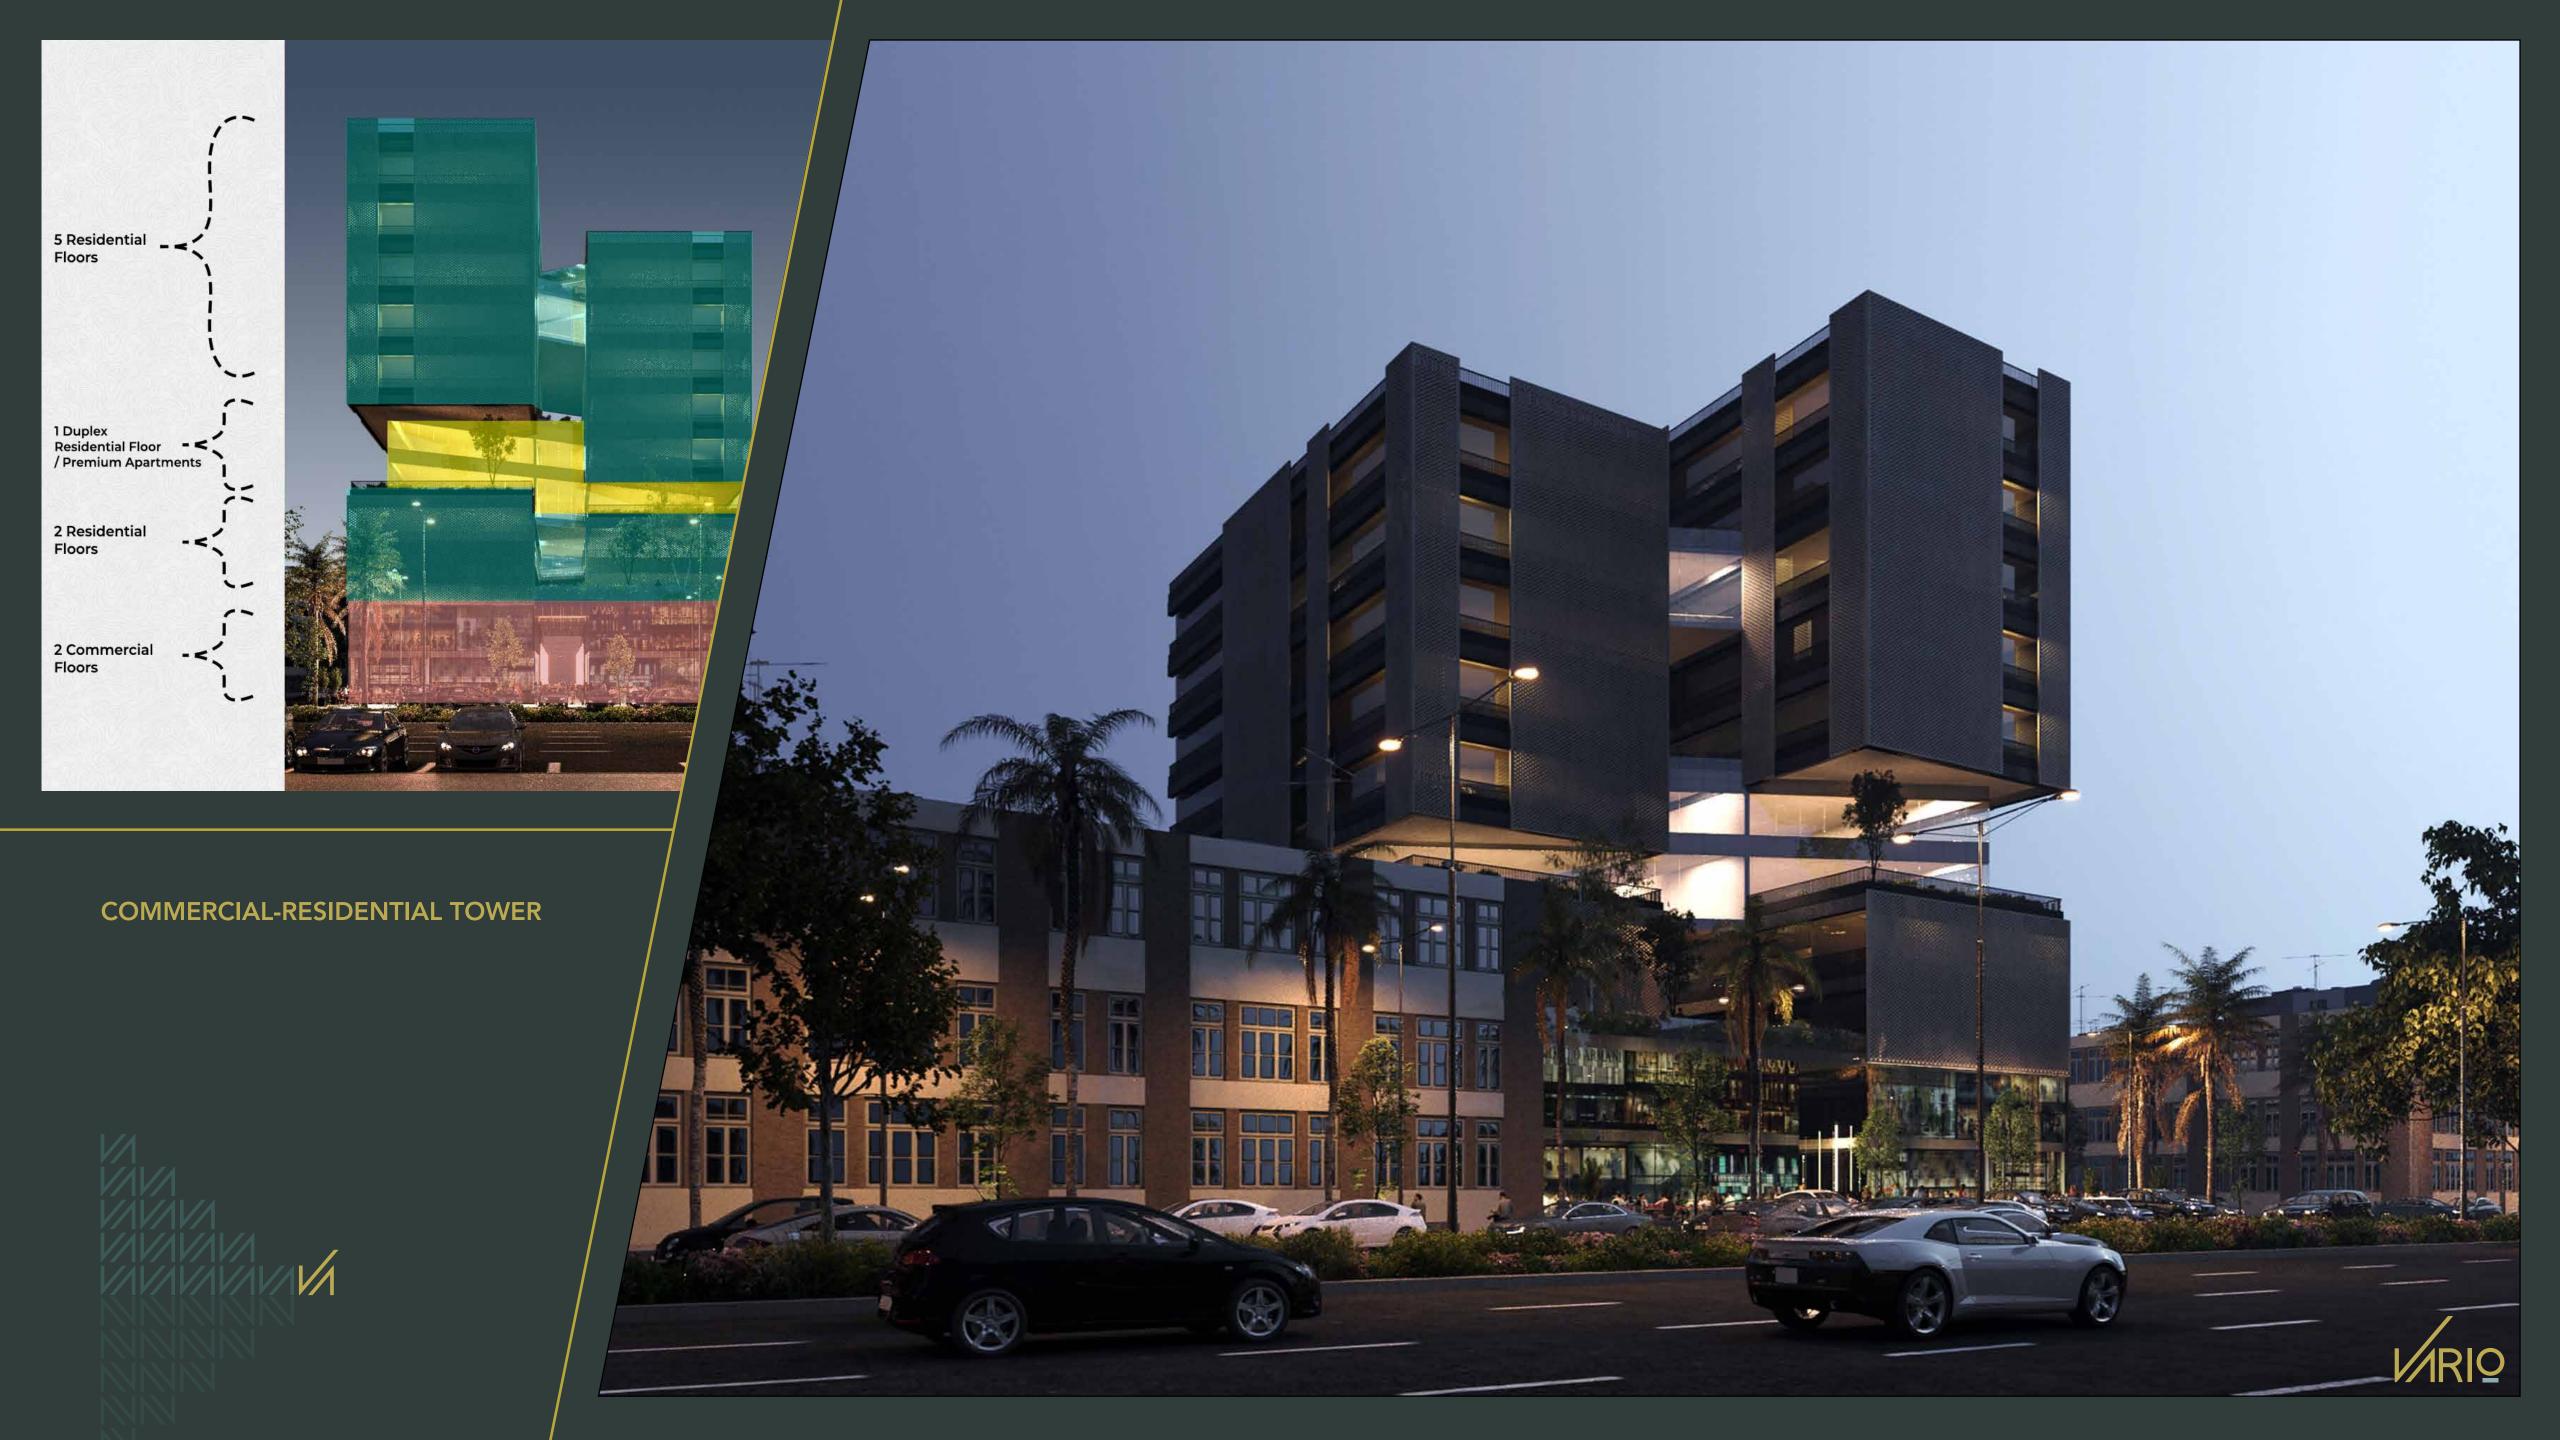

## RESIDENTIAL-COMMERCIAL TOWER Al-Matar District – Riyadh

- Project Area: 90,000 square meters
- Part of the Murcia Project Ministry of Housing
- Ground Floor + 8 Repeated Floors + Upper Annexes