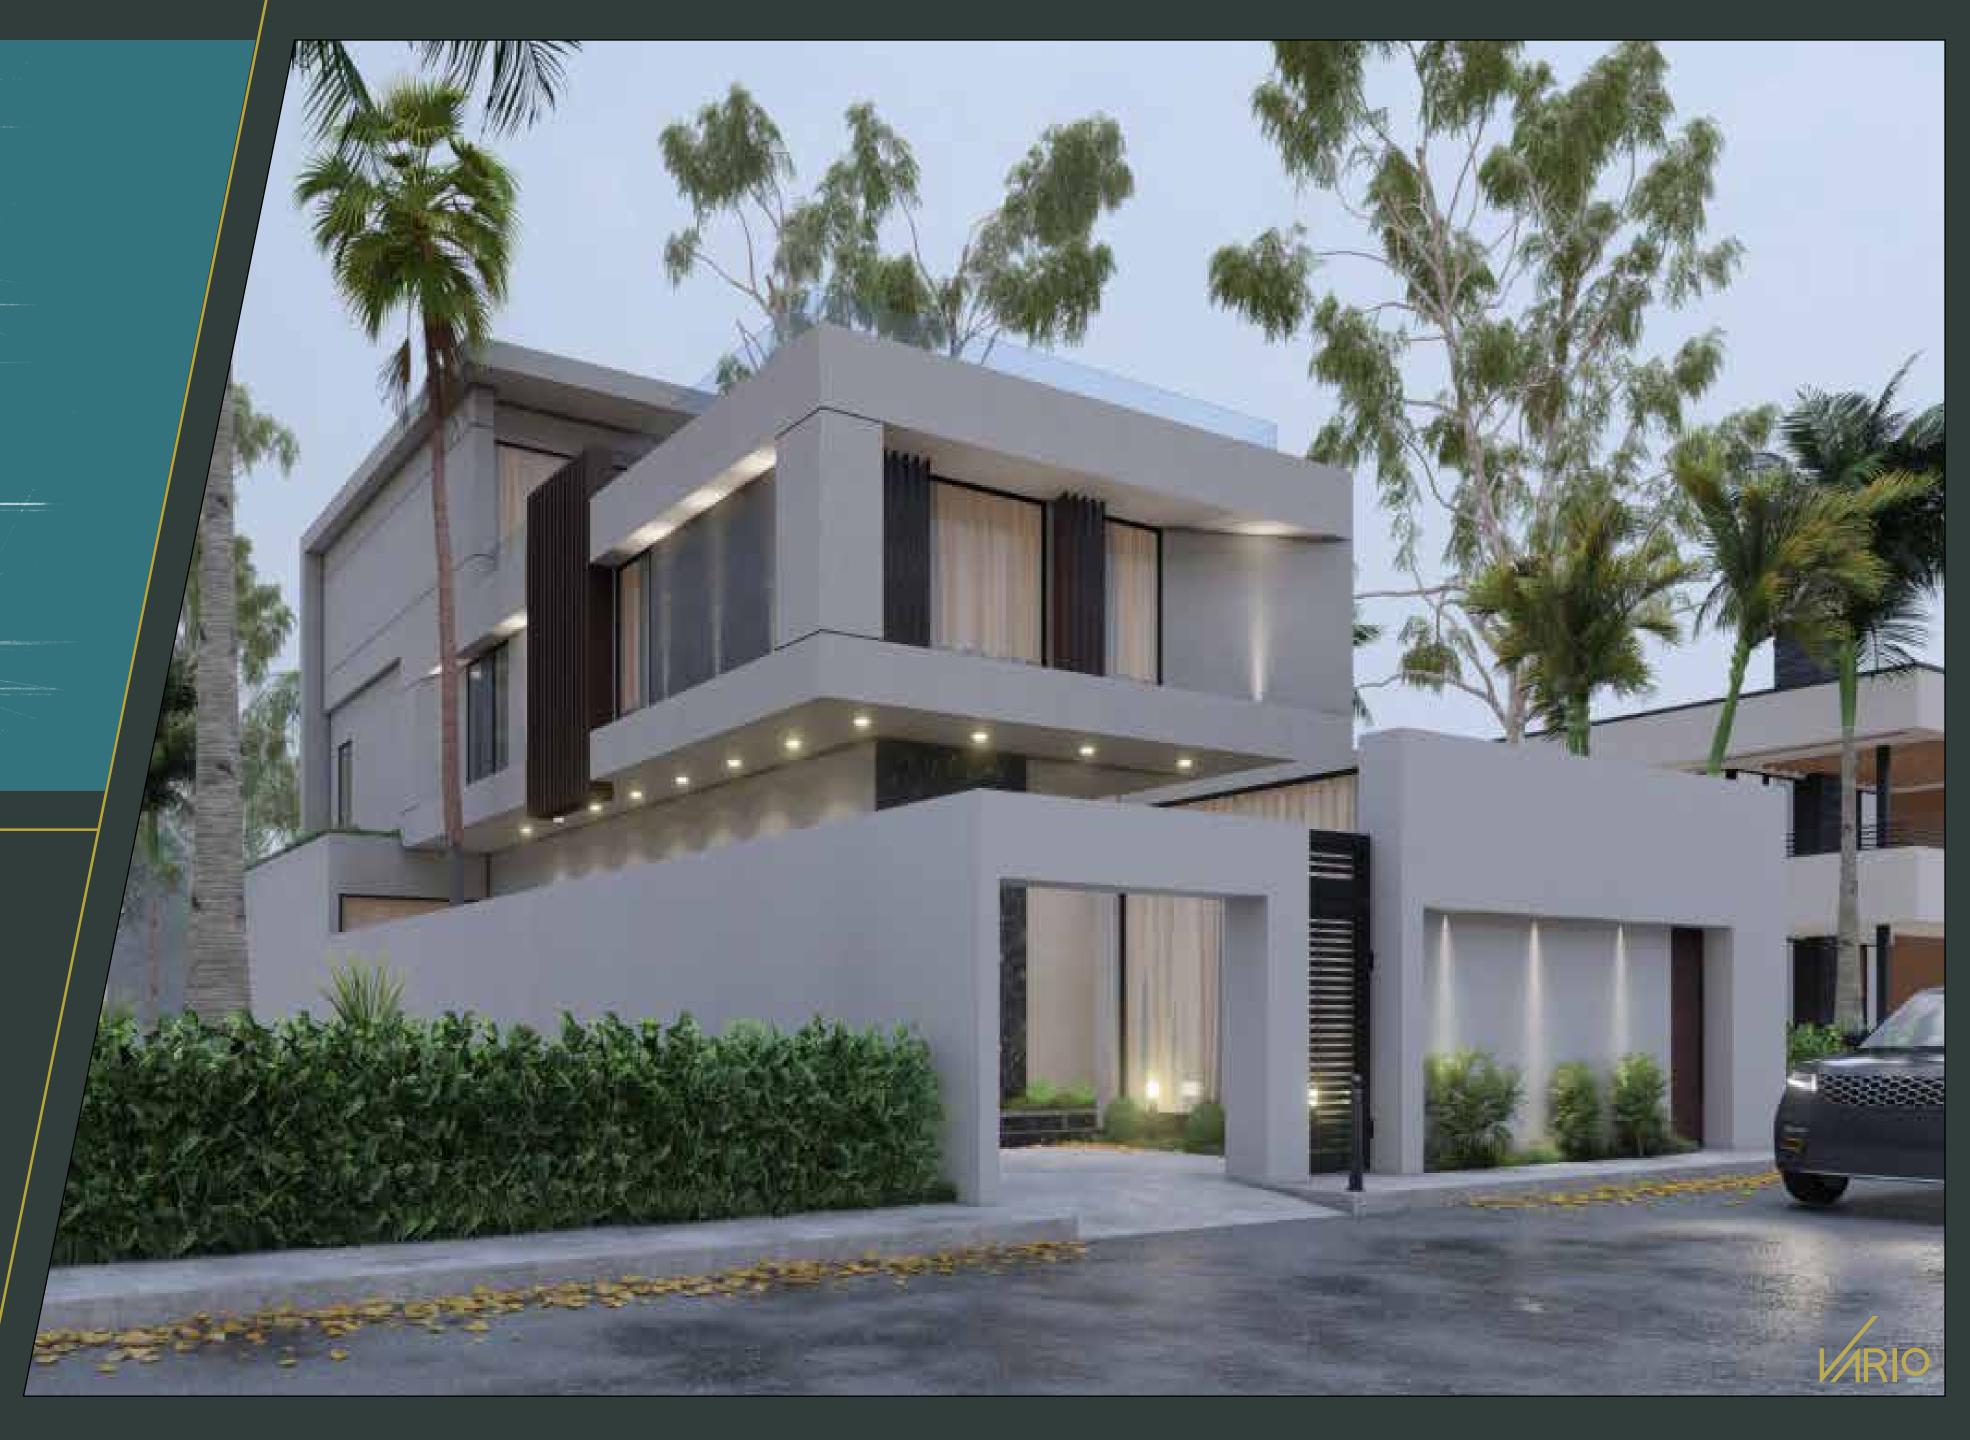

# RESIDENTIAL VILLAS

• Land Area: 1,500 square meters

### RESIDENTIAL VILLA Wadi Hanifa Code Al-Mahdiyah District

• Land Area: 475 square meters

### RESIDENTIAL VILLA Al-Narjis District

• Land Area: 390 square meters

### RESIDENTIAL VILLA Jeddah

• Land Area: 362 square meters

### RESIDENTIAL VILLA Al-Qirawan District

• Land Area: 520 square meters