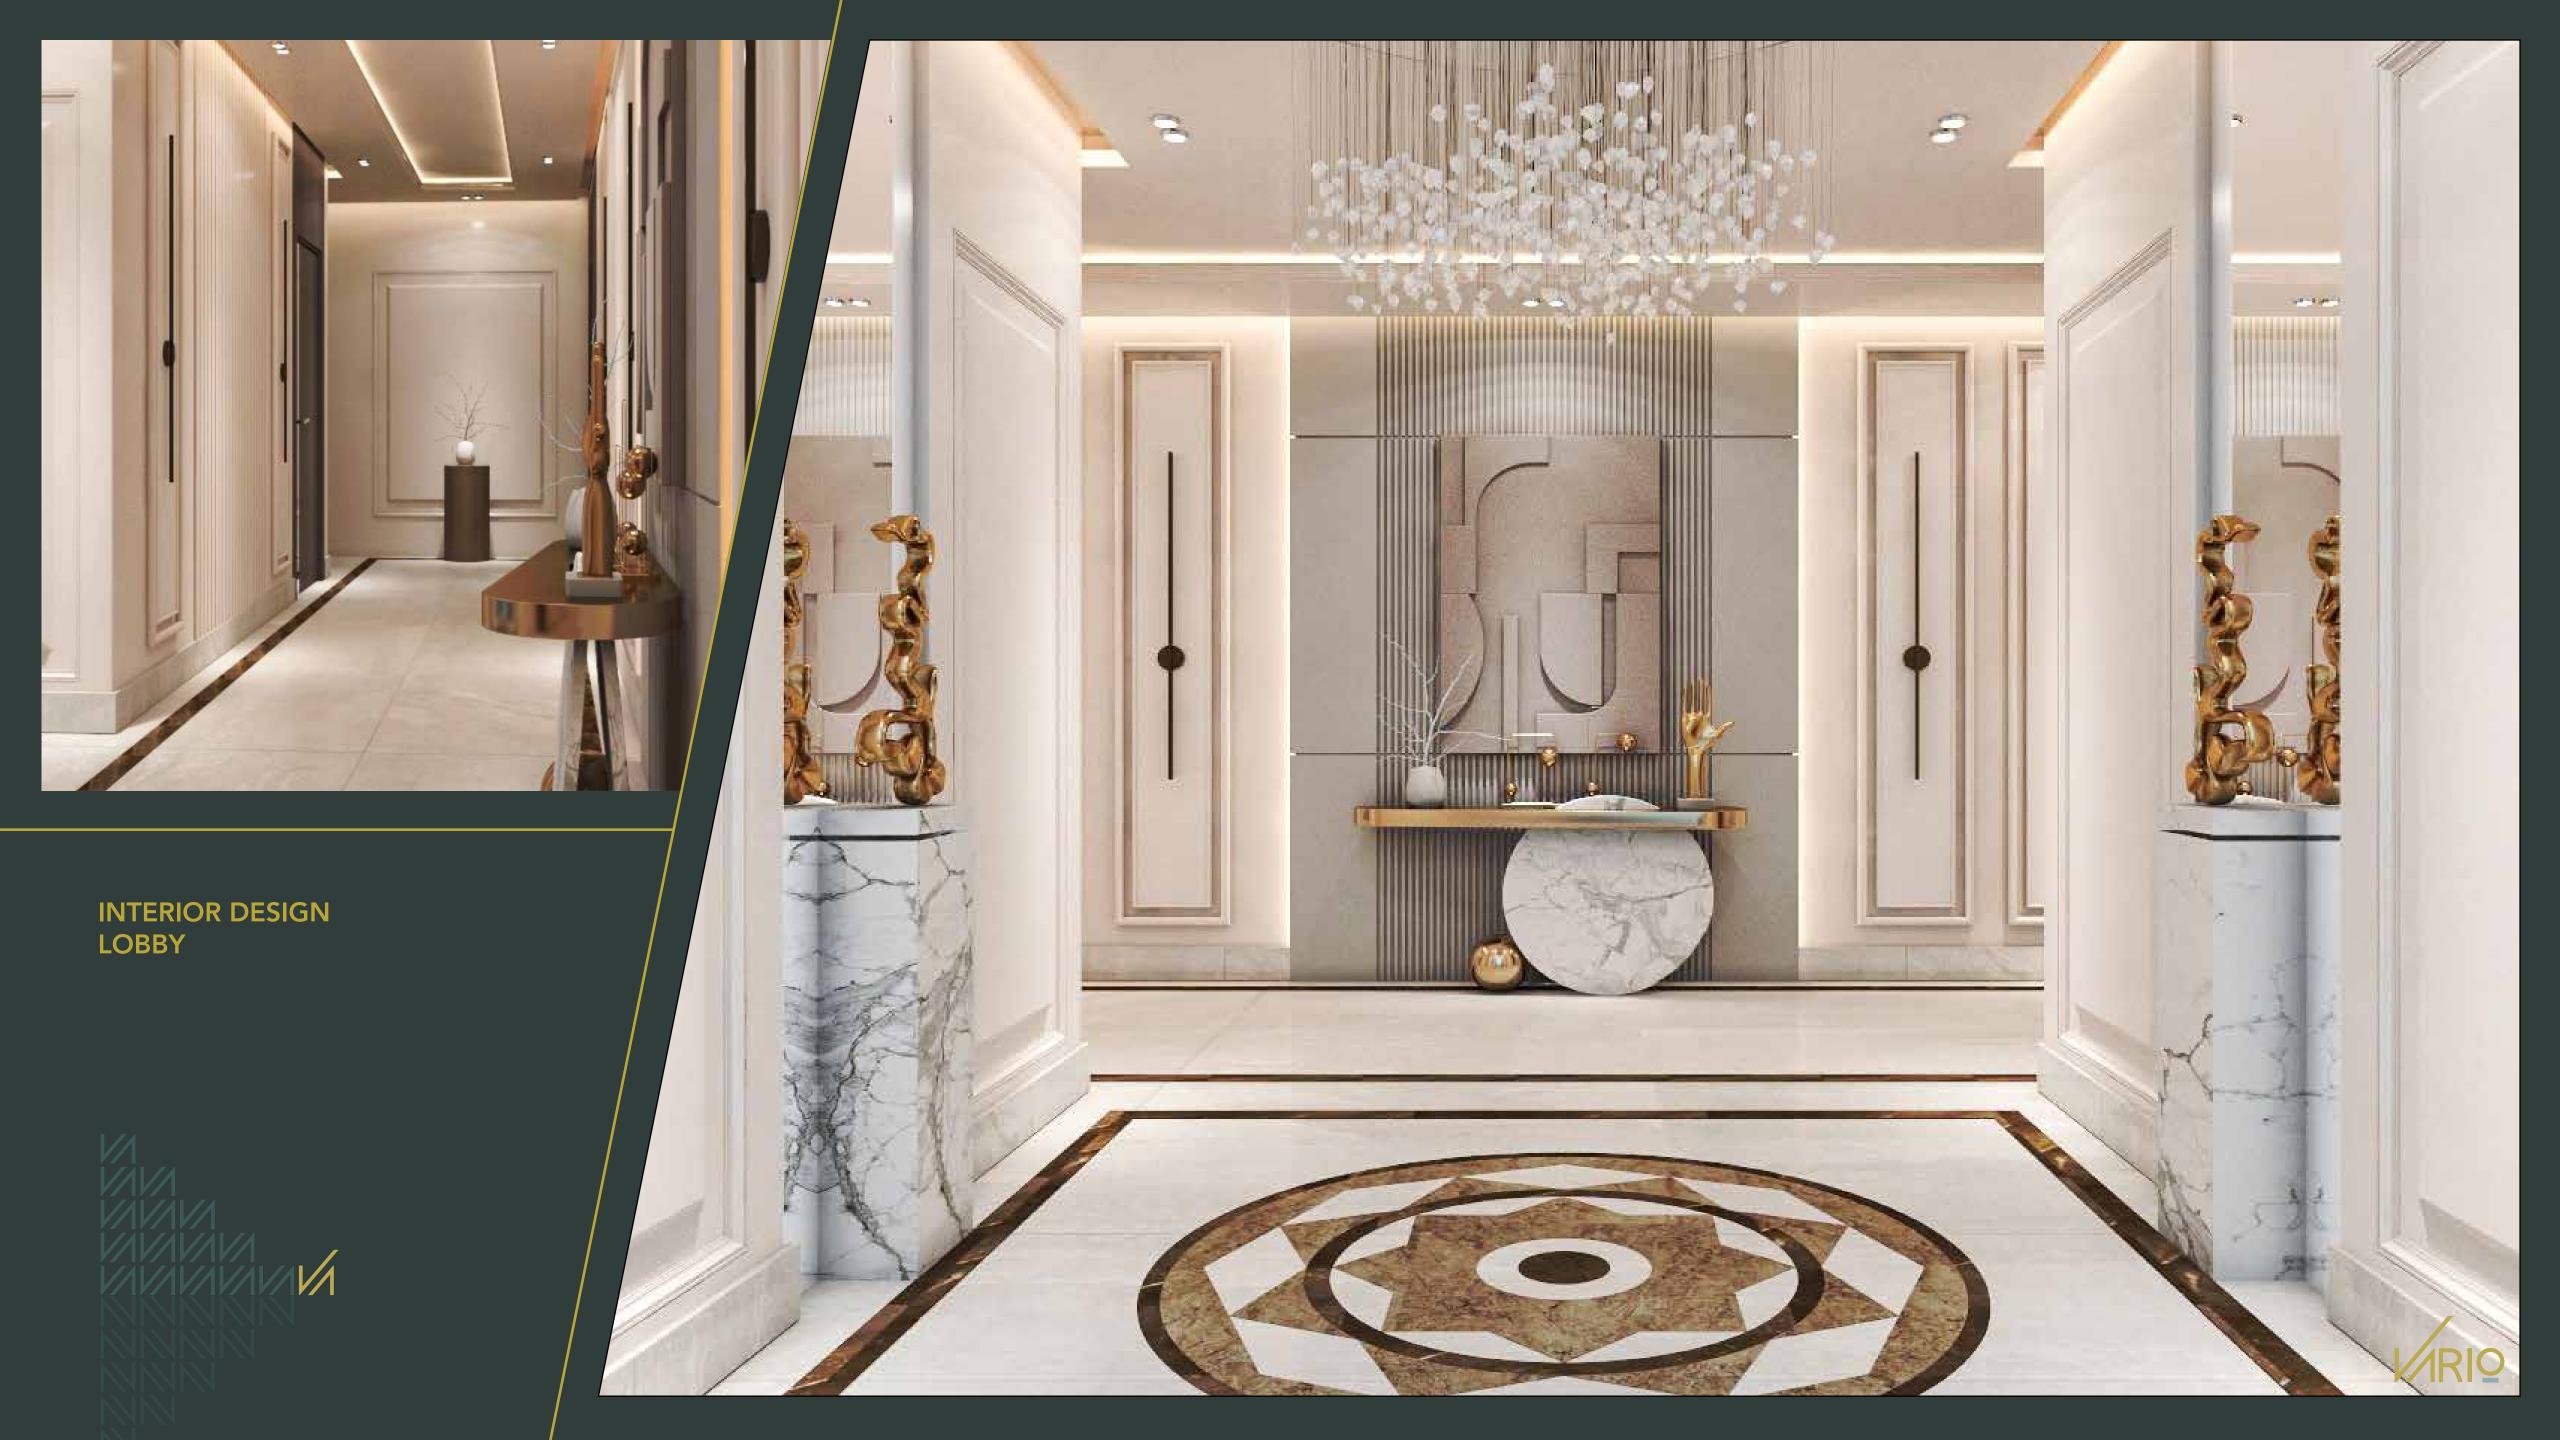

### PROJECT PROFILE

BUILDINGS
RESIDENTIAL
COMMERCIAL
DIVERSE PROJECT
INTERIOR DESIGN
STRUCTURAL DESIGN



# RESIDENTIAL VILLAS





• Land Area: 1,500 square meters













### RESIDENTIAL VILLA Wadi Hanifa Code Al-Mahdiyah District

• Land Area: 475 square meters













### RESIDENTIAL VILLA Al-Narjis District

• Land Area: 390 square meters





### RESIDENTIAL VILLA Jeddah

• Land Area: 362 square meters























### RESIDENTIAL VILLA Al-Qirawan District

• Land Area: 520 square meters









## COMMERCIAL PROJECT











## DIVERSE PROJECT





## RESIDENTIAL AND COMMERCIAL TOWER Alnamudhajiyah District

- Land Area: 6268.64 square meters
- Number Units: 240 residential units + 4 commercial showrooms

























## INTERIOR DESIGN

















## STRUCTURAL DESIGN



### STRUCTURAL DESIGN



# SUPERVISION AND STRUCTURAL DESIGN WORKS

- Inspection of Excavation and Levels
- Inspection of Foundation Works
- Inspection of Ground Beams
- Inspection of Concrete Columns
- Inspection of Roof Works
- Inspection of Masonry, Plastering, and Other Finishes
- Inspection of Electrical and Mechanical Works
- Preparation of a Timeline for All Project Phases
- Preparation of Technical Supervision Reports
- Preparation of Municipal Inspection Reports
- Completion Reports and Occupancy Certificates





## RESIDENTIAL-COMMERCIAL TOWER Al-Matar District – Riyadh

- Project Area: 90,000 square meters
- Part of the Murcia Project Ministry of Housing
- Ground Floor + 8 Repeated Floors + Upper Annexes











### READY TO BUILD SOMETH