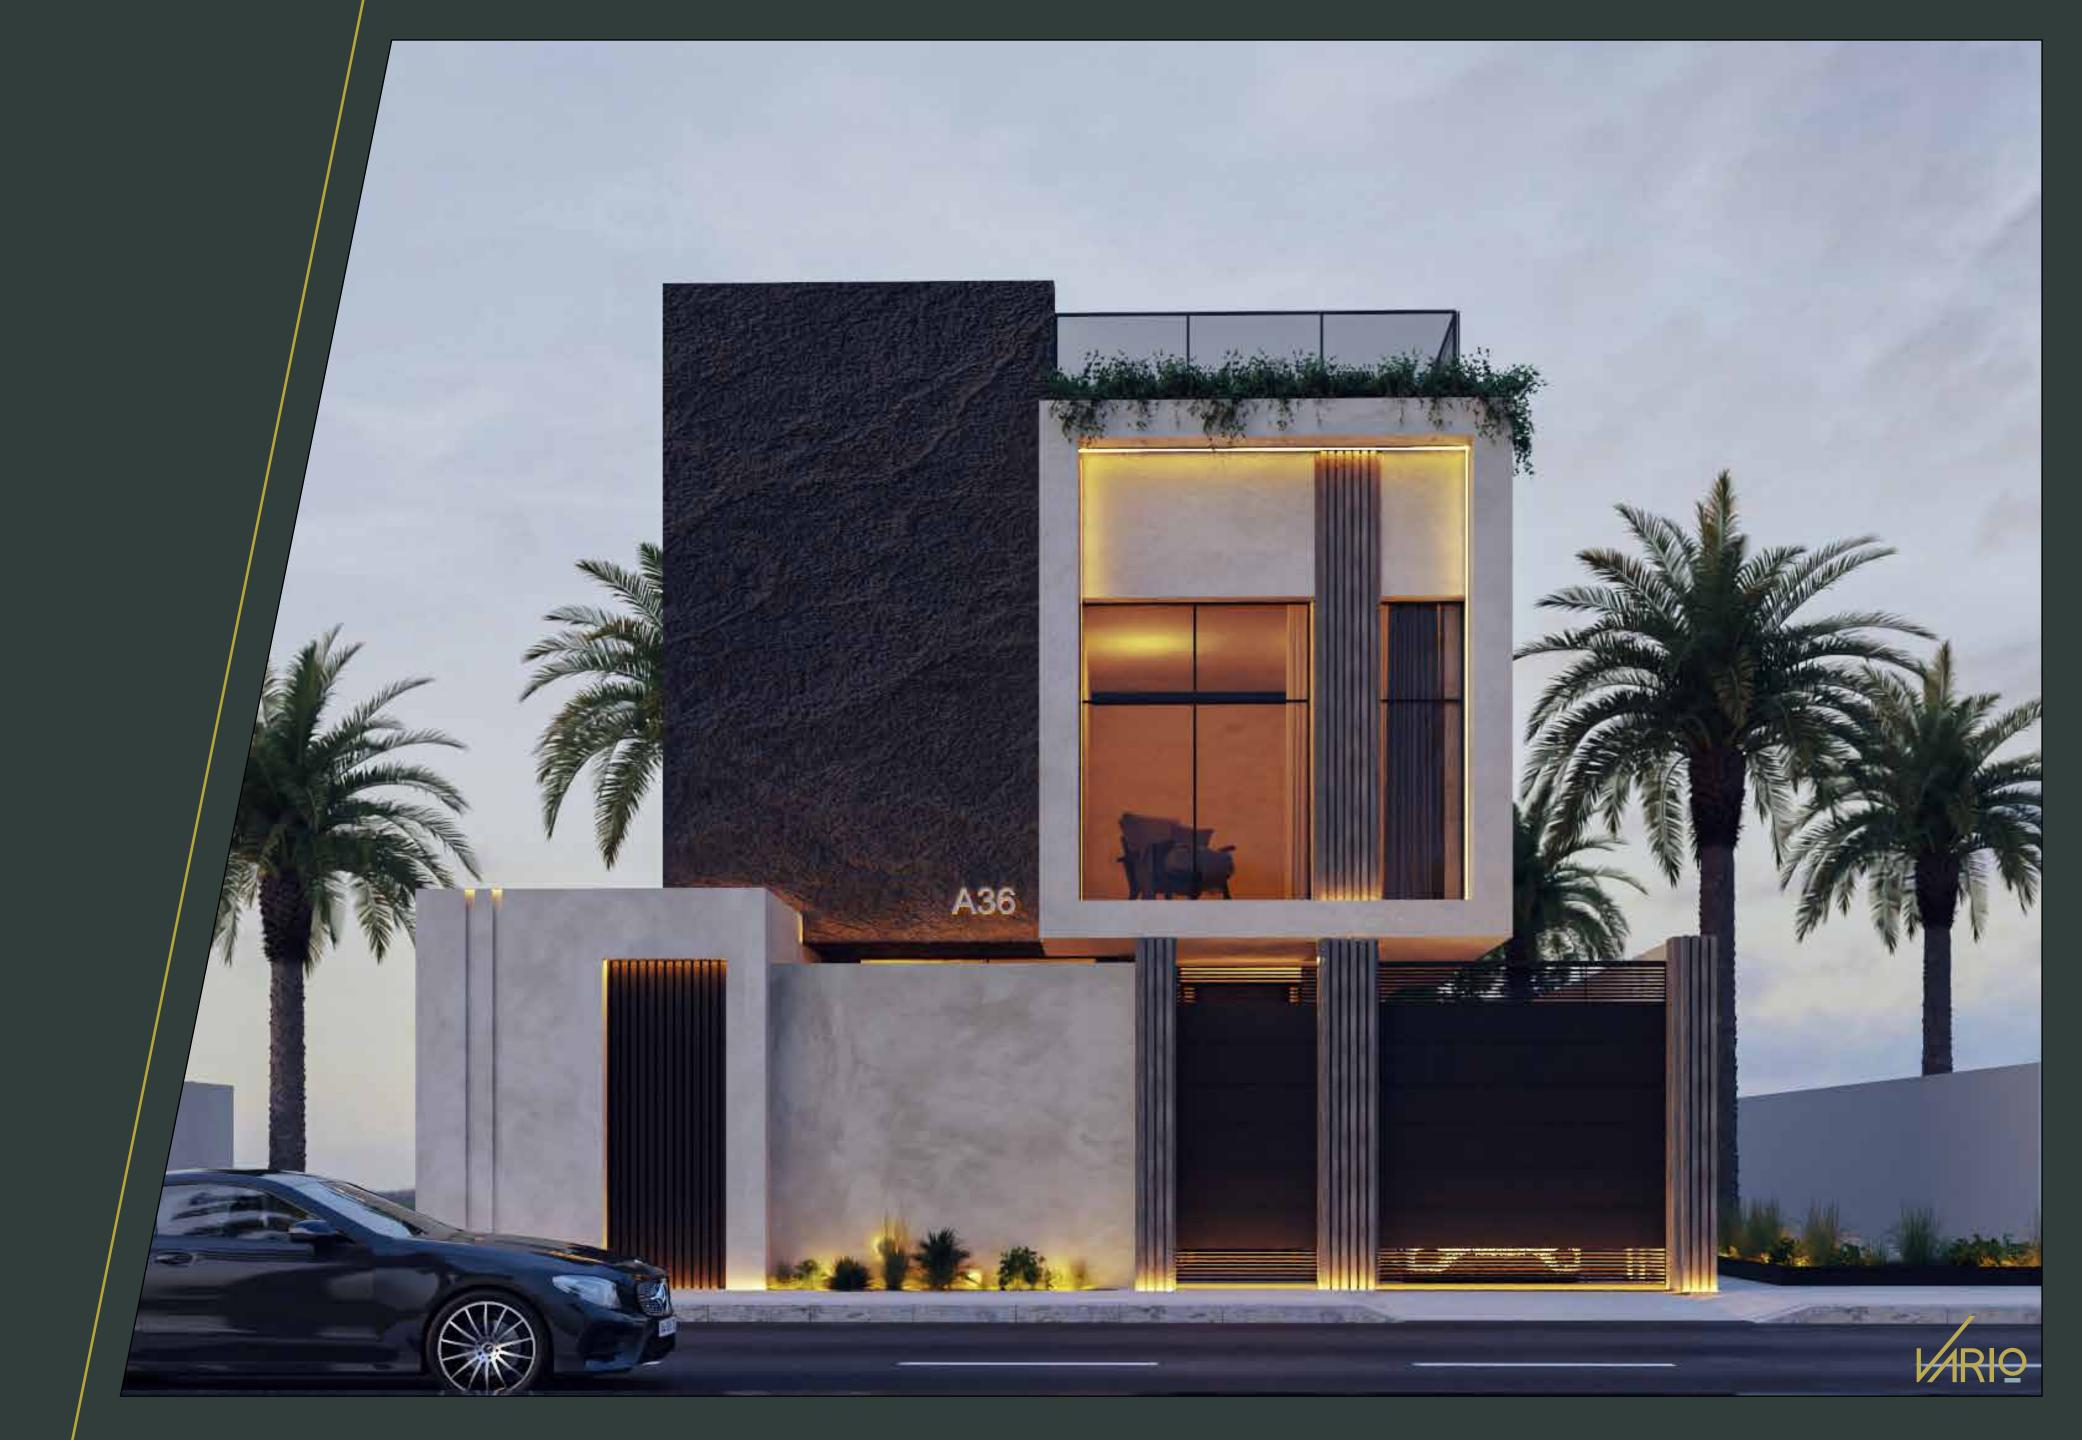

# RESIDENTIAL VILLAS

• Land Area: 1,500 square meters

### RESIDENTIAL VILLA Wadi Hanifa Code Al-Mahdiyah District

• Land Area: 475 square meters

### RESIDENTIAL VILLA Al-Narjis District

• Land Area: 390 square meters

### RESIDENTIAL VILLA Jeddah

• Land Area: 362 square meters

### RESIDENTIAL VILLA Al-Qirawan District

• Land Area: 520 square meters