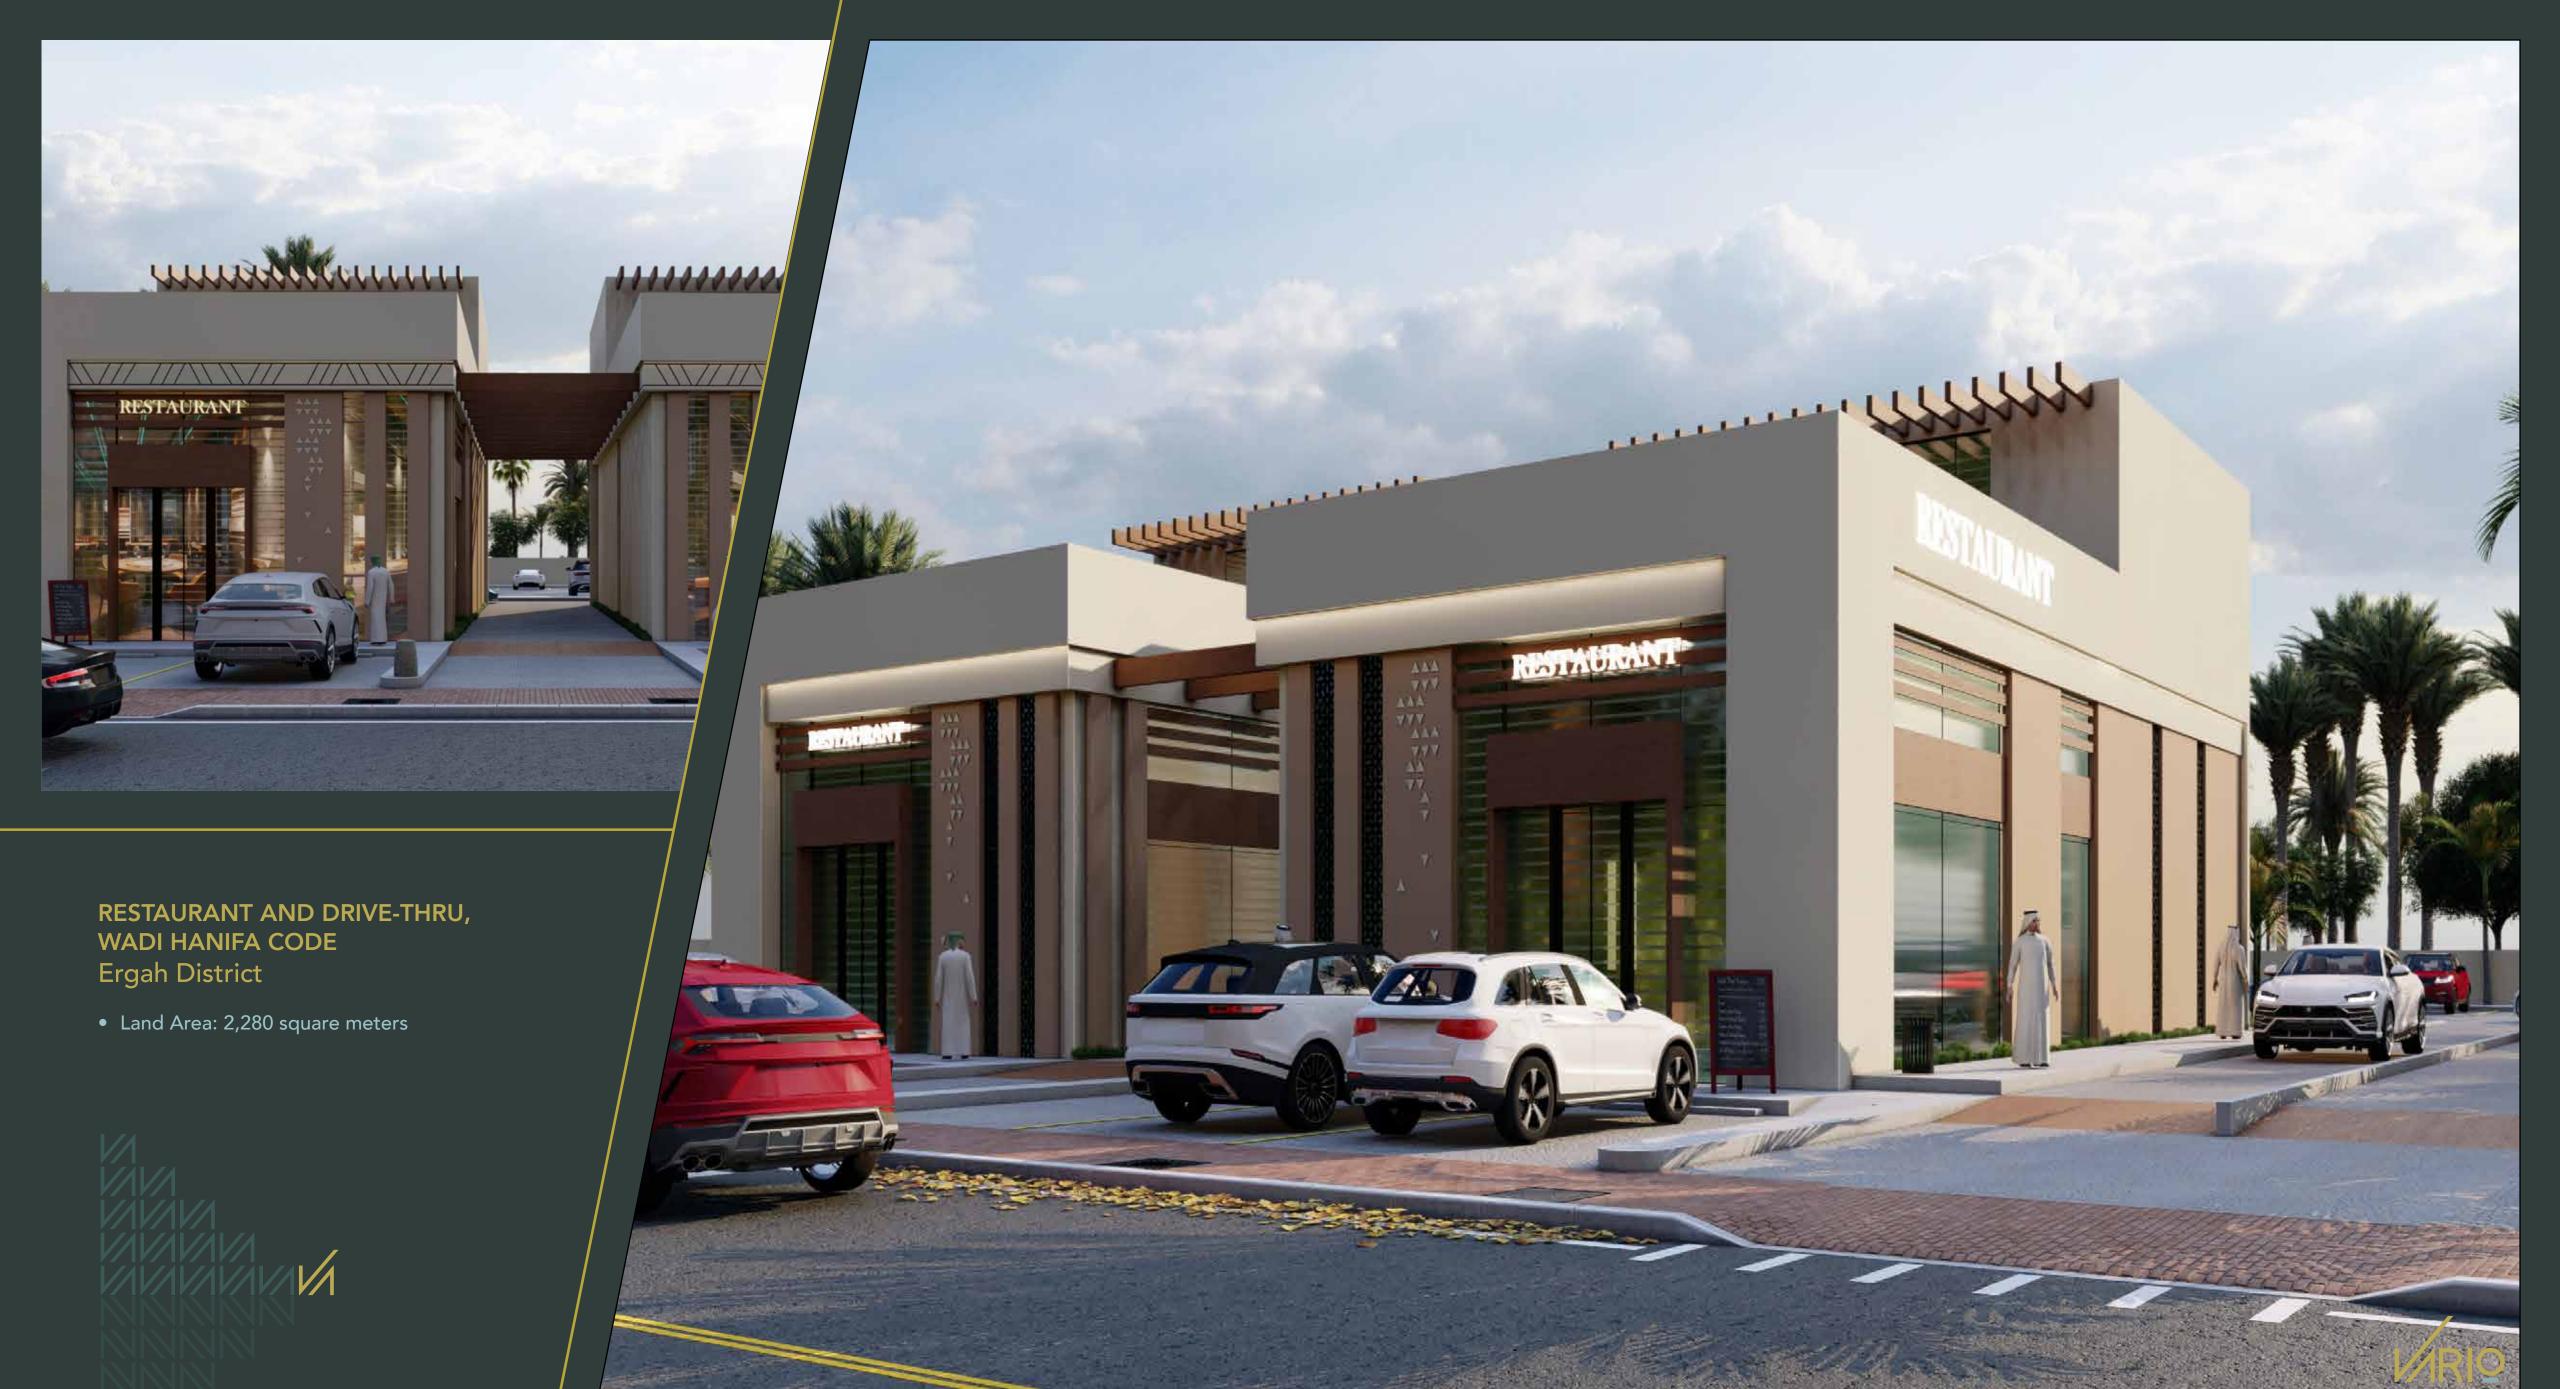

### RESIDENTIAL VILLA Wadi Hanifa Code Al-Mahdiyah District

• Land Area: 475 square meters