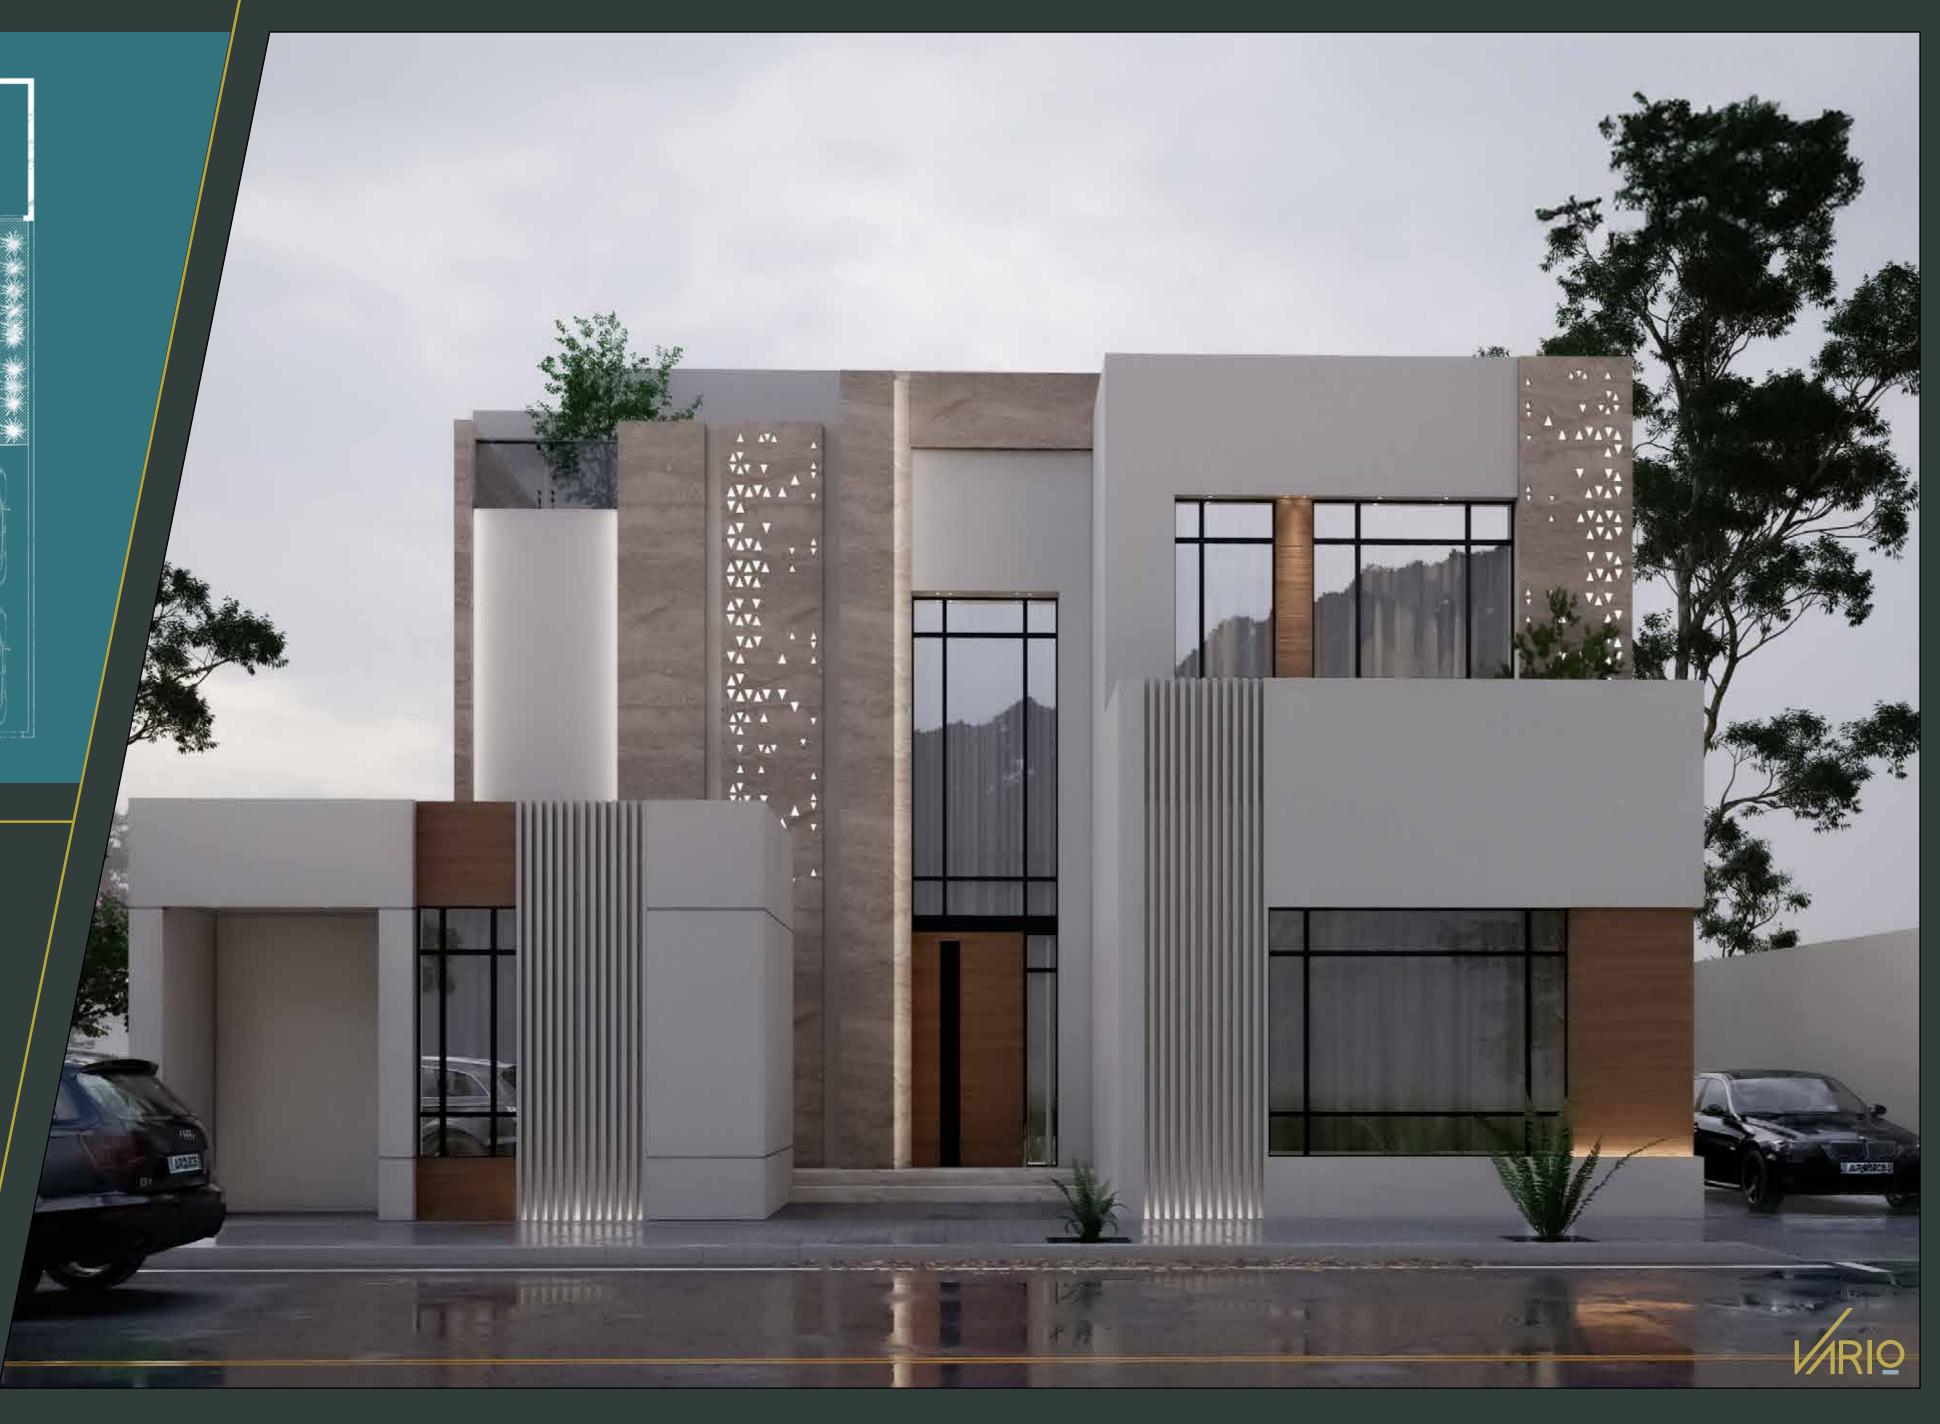

### RESIDENTIAL VILLA Wadi Hanifa Code Al-Mahdiyah District

• Land Area: 475 square meters

### RESIDENTIAL VILLA Al-Narjis District

• Land Area: 390 square meters

### RESIDENTIAL VILLA Jeddah

• Land Area: 362 square meters

### RESIDENTIAL VILLA Al-Qirawan District

• Land Area: 520 square meters