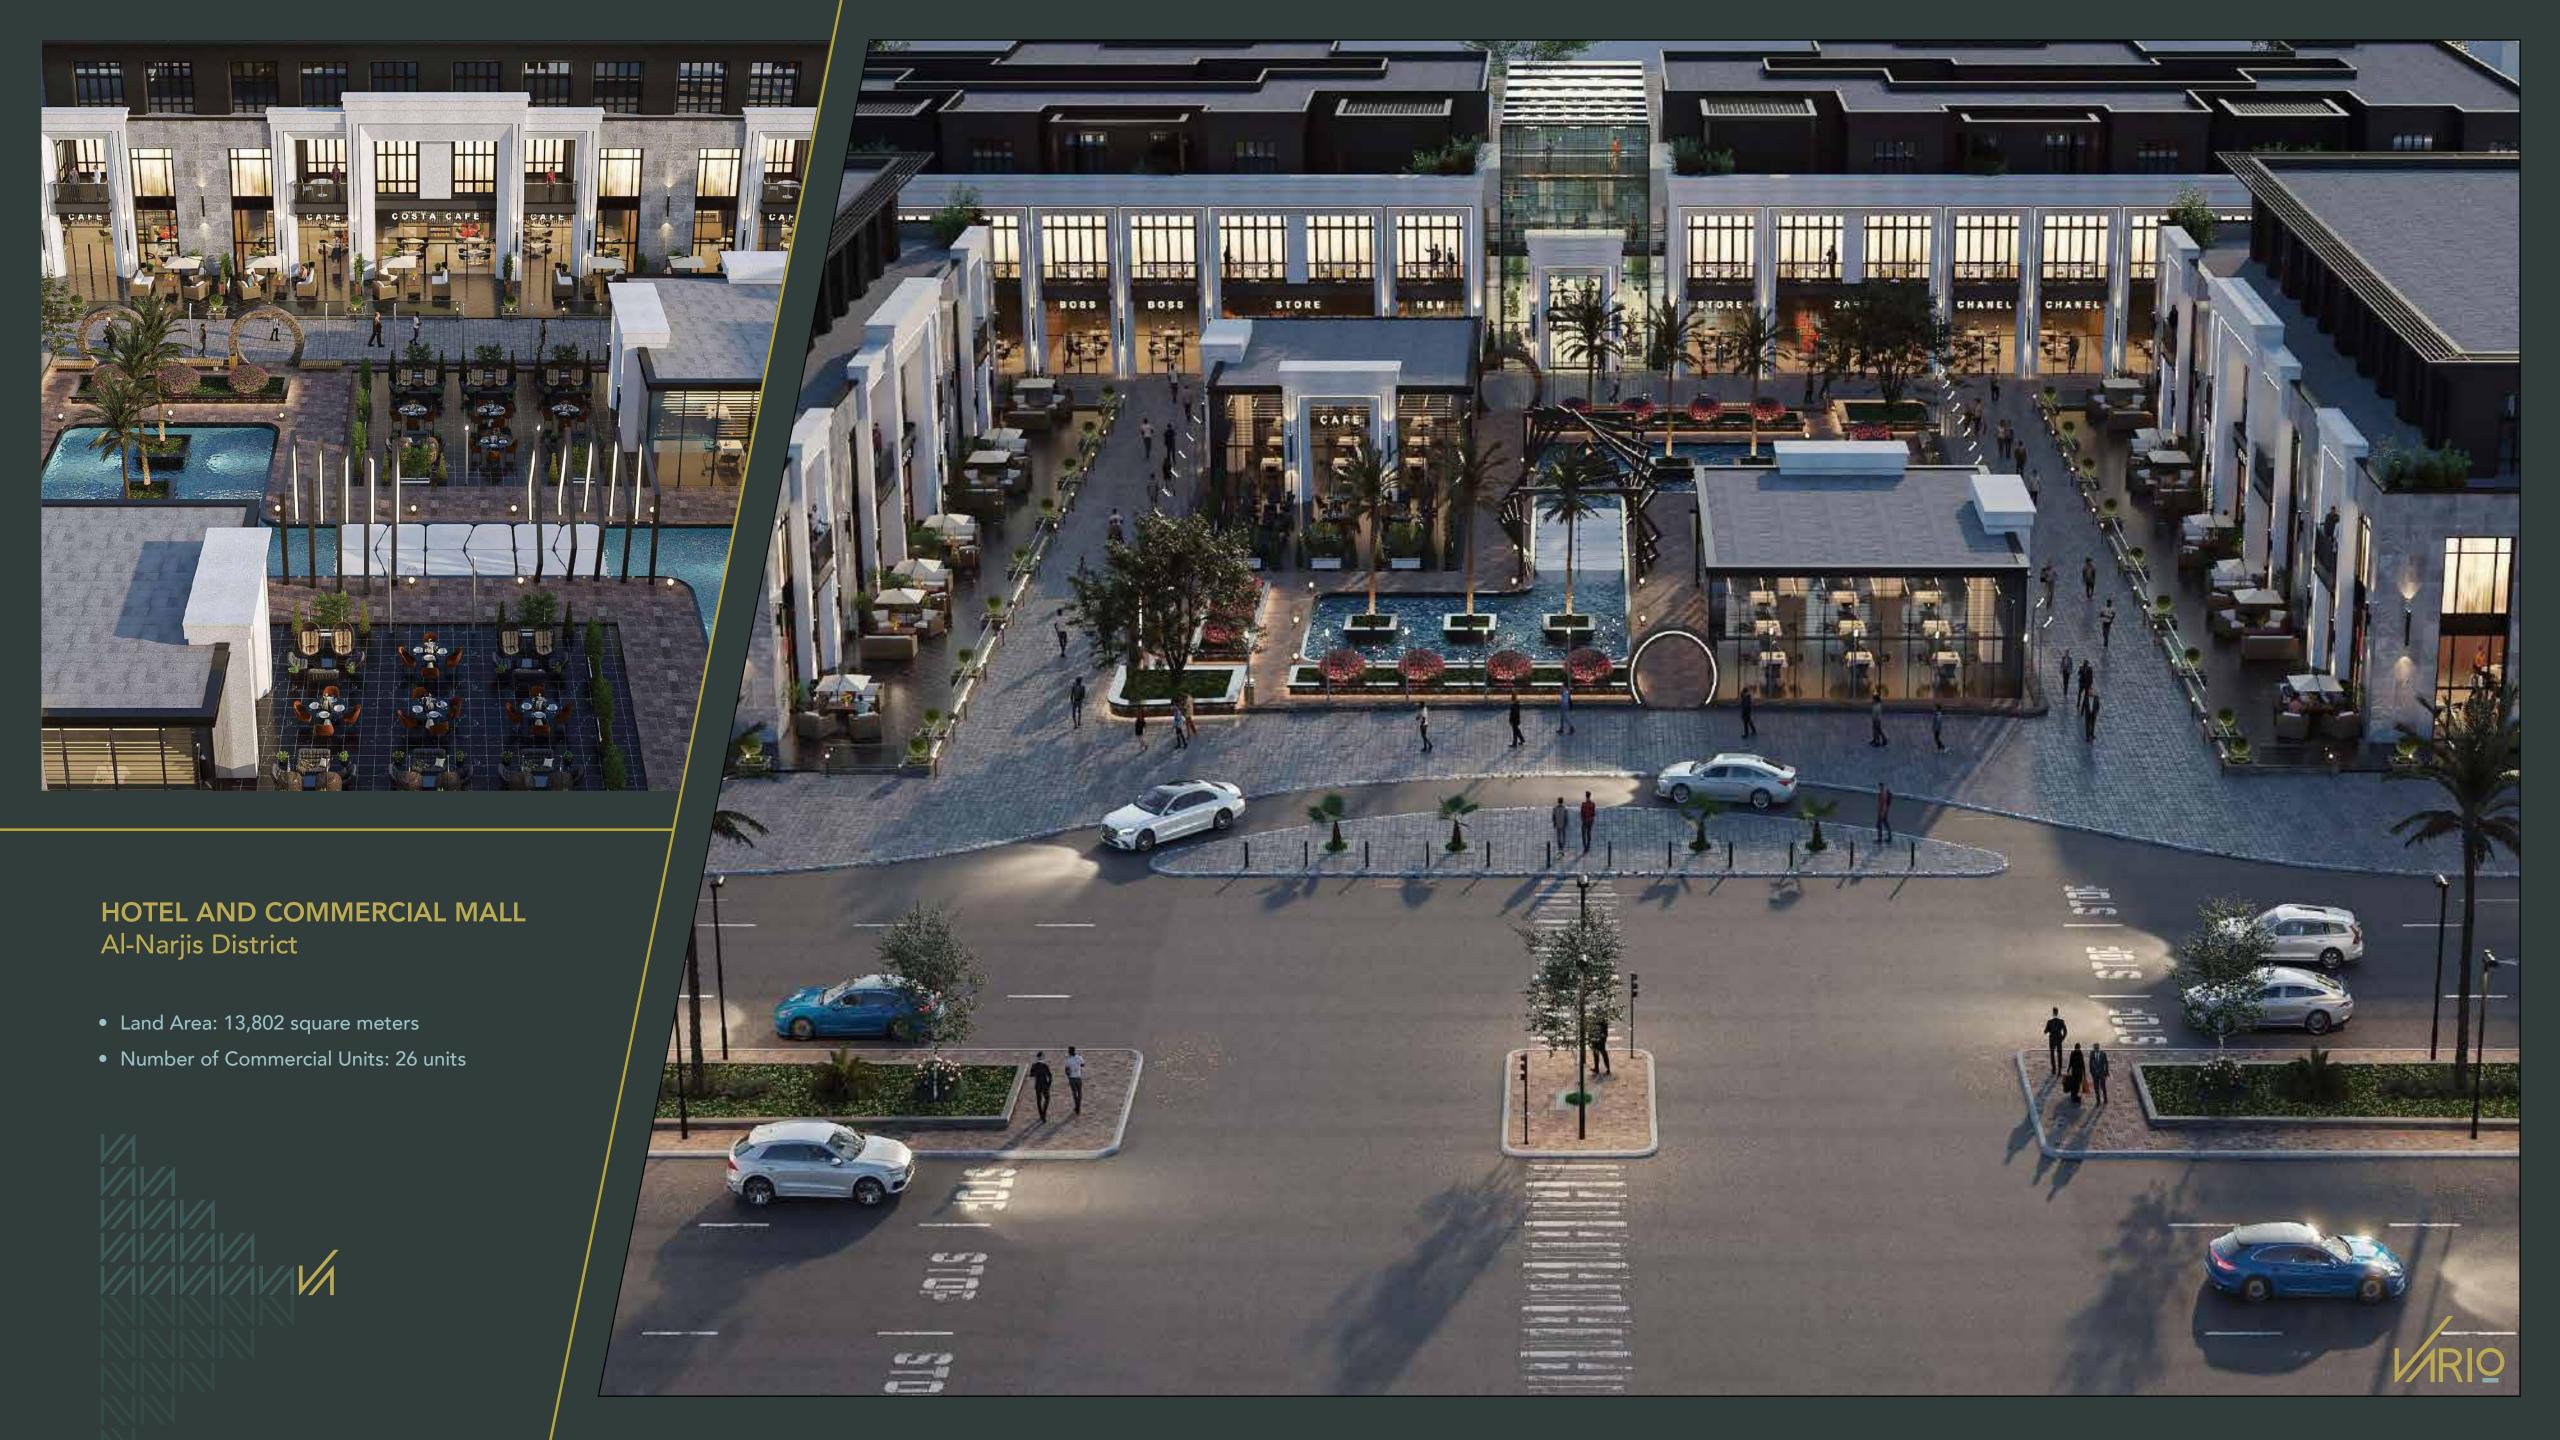

perty buyers
- Commercial clients
- Property developers







# PROJECTS PORTFOLIO







### PROJECT PROFILE

BUILDINGS
RESIDENTIAL
COMMERCIAL
DIVERSE PROJECT
INTERIOR DESIGN
STRUCTURAL DESIGN



# RESIDENTIAL BUILDING























### PROJECT PROFILE

BUILDINGS
RESIDENTIAL
COMMERCIAL
DIVERSE PROJECT
INTERIOR DESIGN
STRUCTURAL DESIGN



# RESIDENTIAL VILLAS





• Land Area: 1,500 square meters













### RESIDENTIAL VILLA Wadi Hanifa Code Al-Mahdiyah District

• Land Area: 475 square meters













### RESIDENTIAL VILLA Al-Narjis District

• Land Area: 390 square meters





### RESIDENTIAL VILLA Jeddah

• Land Area: 362 square meters























### RESIDENTIAL VILLA Al-Qirawan District

• Land Area: 520 square meters









## COMMERCIAL PROJECT











## DIVERSE PROJECT





## RESIDENTIAL AND COMMERCIAL TOWER Alnamudhajiyah District

- Land Area: 6268.64 square meters
- Number Units: 240 residential units + 4 commercial showrooms

























## INTERIOR DESIGN

















## STRUCTURAL DESIGN



### STRUCTURAL DESIGN



# SUPERVISION AND STRUCTURAL DESIGN WORKS

- Inspection of Excavation and Levels
- Inspection of Foundation Works
- Inspection of Ground Beams
- Inspection of Concrete Columns
- Inspection of Roof Works
- Inspection of Masonry, Plastering, and Other Finishes
- Inspection of Electrical and Mechanical Works
- Preparation of a Timeline for All Project Phases
- Preparation of Technical Supervision Reports
- Preparation of Municipal Inspection Reports
- Completion Reports and Occupancy Certificates