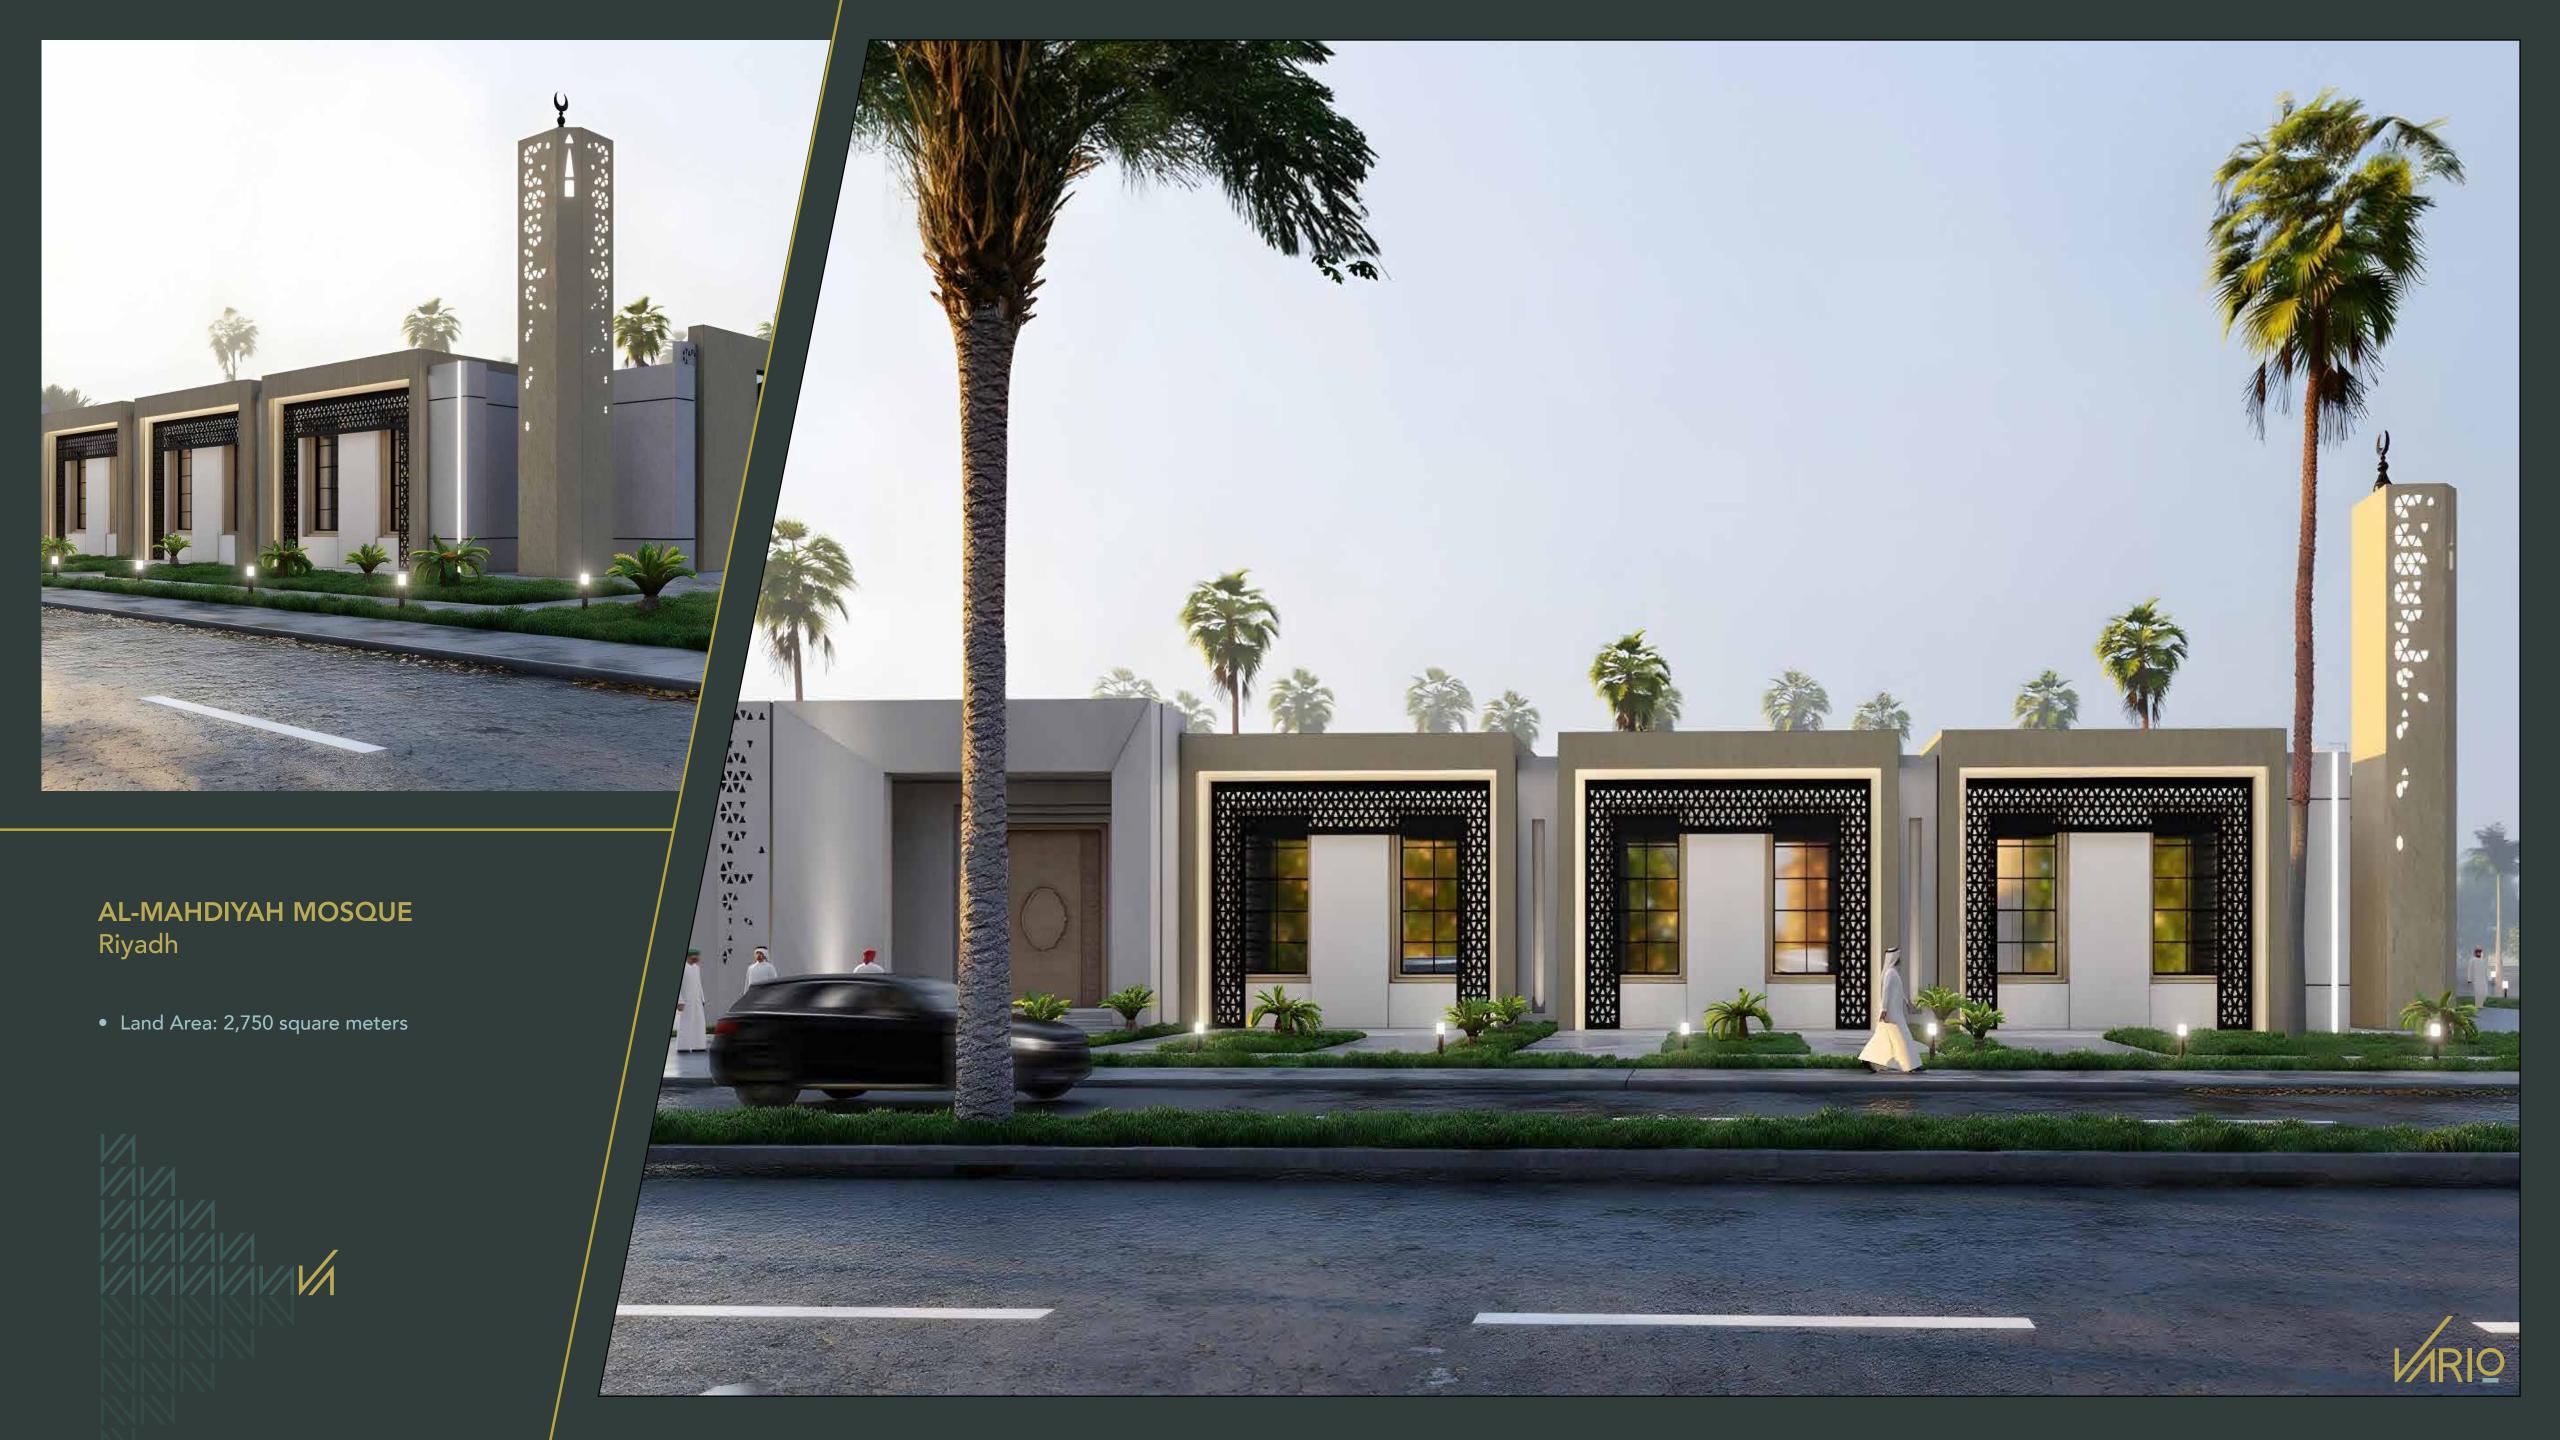

IAL BUILDING























### PROJECT PROFILE

BUILDINGS
RESIDENTIAL
COMMERCIAL
DIVERSE PROJECT
INTERIOR DESIGN
STRUCTURAL DESIGN



# RESIDENTIAL VILLAS





• Land Area: 1,500 square meters













### RESIDENTIAL VILLA Wadi Hanifa Code Al-Mahdiyah District

• Land Area: 475 square meters













### RESIDENTIAL VILLA Al-Narjis District

• Land Area: 390 square meters





### RESIDENTIAL VILLA Jeddah

• Land Area: 362 square meters























### RESIDENTIAL VILLA Al-Qirawan District

• Land Area: 520 square meters









## COMMERCIAL PROJECT











## DIVERSE PROJECT





## RESIDENTIAL AND COMMERCIAL TOWER Alnamudhajiyah District

- Land Area: 6268.64 square meters
- Number Units: 240 residential units + 4 commercial showrooms

























## INTERIOR DESIGN

















## STRUCTURAL DESIGN



### STRUCTURAL DESIGN



# SUPERVISION AND STRUCTURAL DESIGN WORKS

- Inspection of Excavation and Levels
- Inspection of Foundation Works
- Inspection of Ground Beams
- Inspection of Concrete Columns
- Inspection of Roof Works
- Inspection of Masonry, Plastering, and Other Finishes
- Inspection of Electrical and Mechanical Works
- Preparation of a Timeline for All Project Phases
- Preparation of Technical Supervision Reports
- Preparation of Municipal Inspection Reports
- Completion Reports and Occupancy Certificates





## RESIDENTIAL-COMMERCIAL TOWER Al-Matar District – Riyadh

- Project Area: 90,000 square meters
- Part of the Murcia Project Ministry of Housing
- Ground Floor + 8 Repeated Floors + Upper Annexes