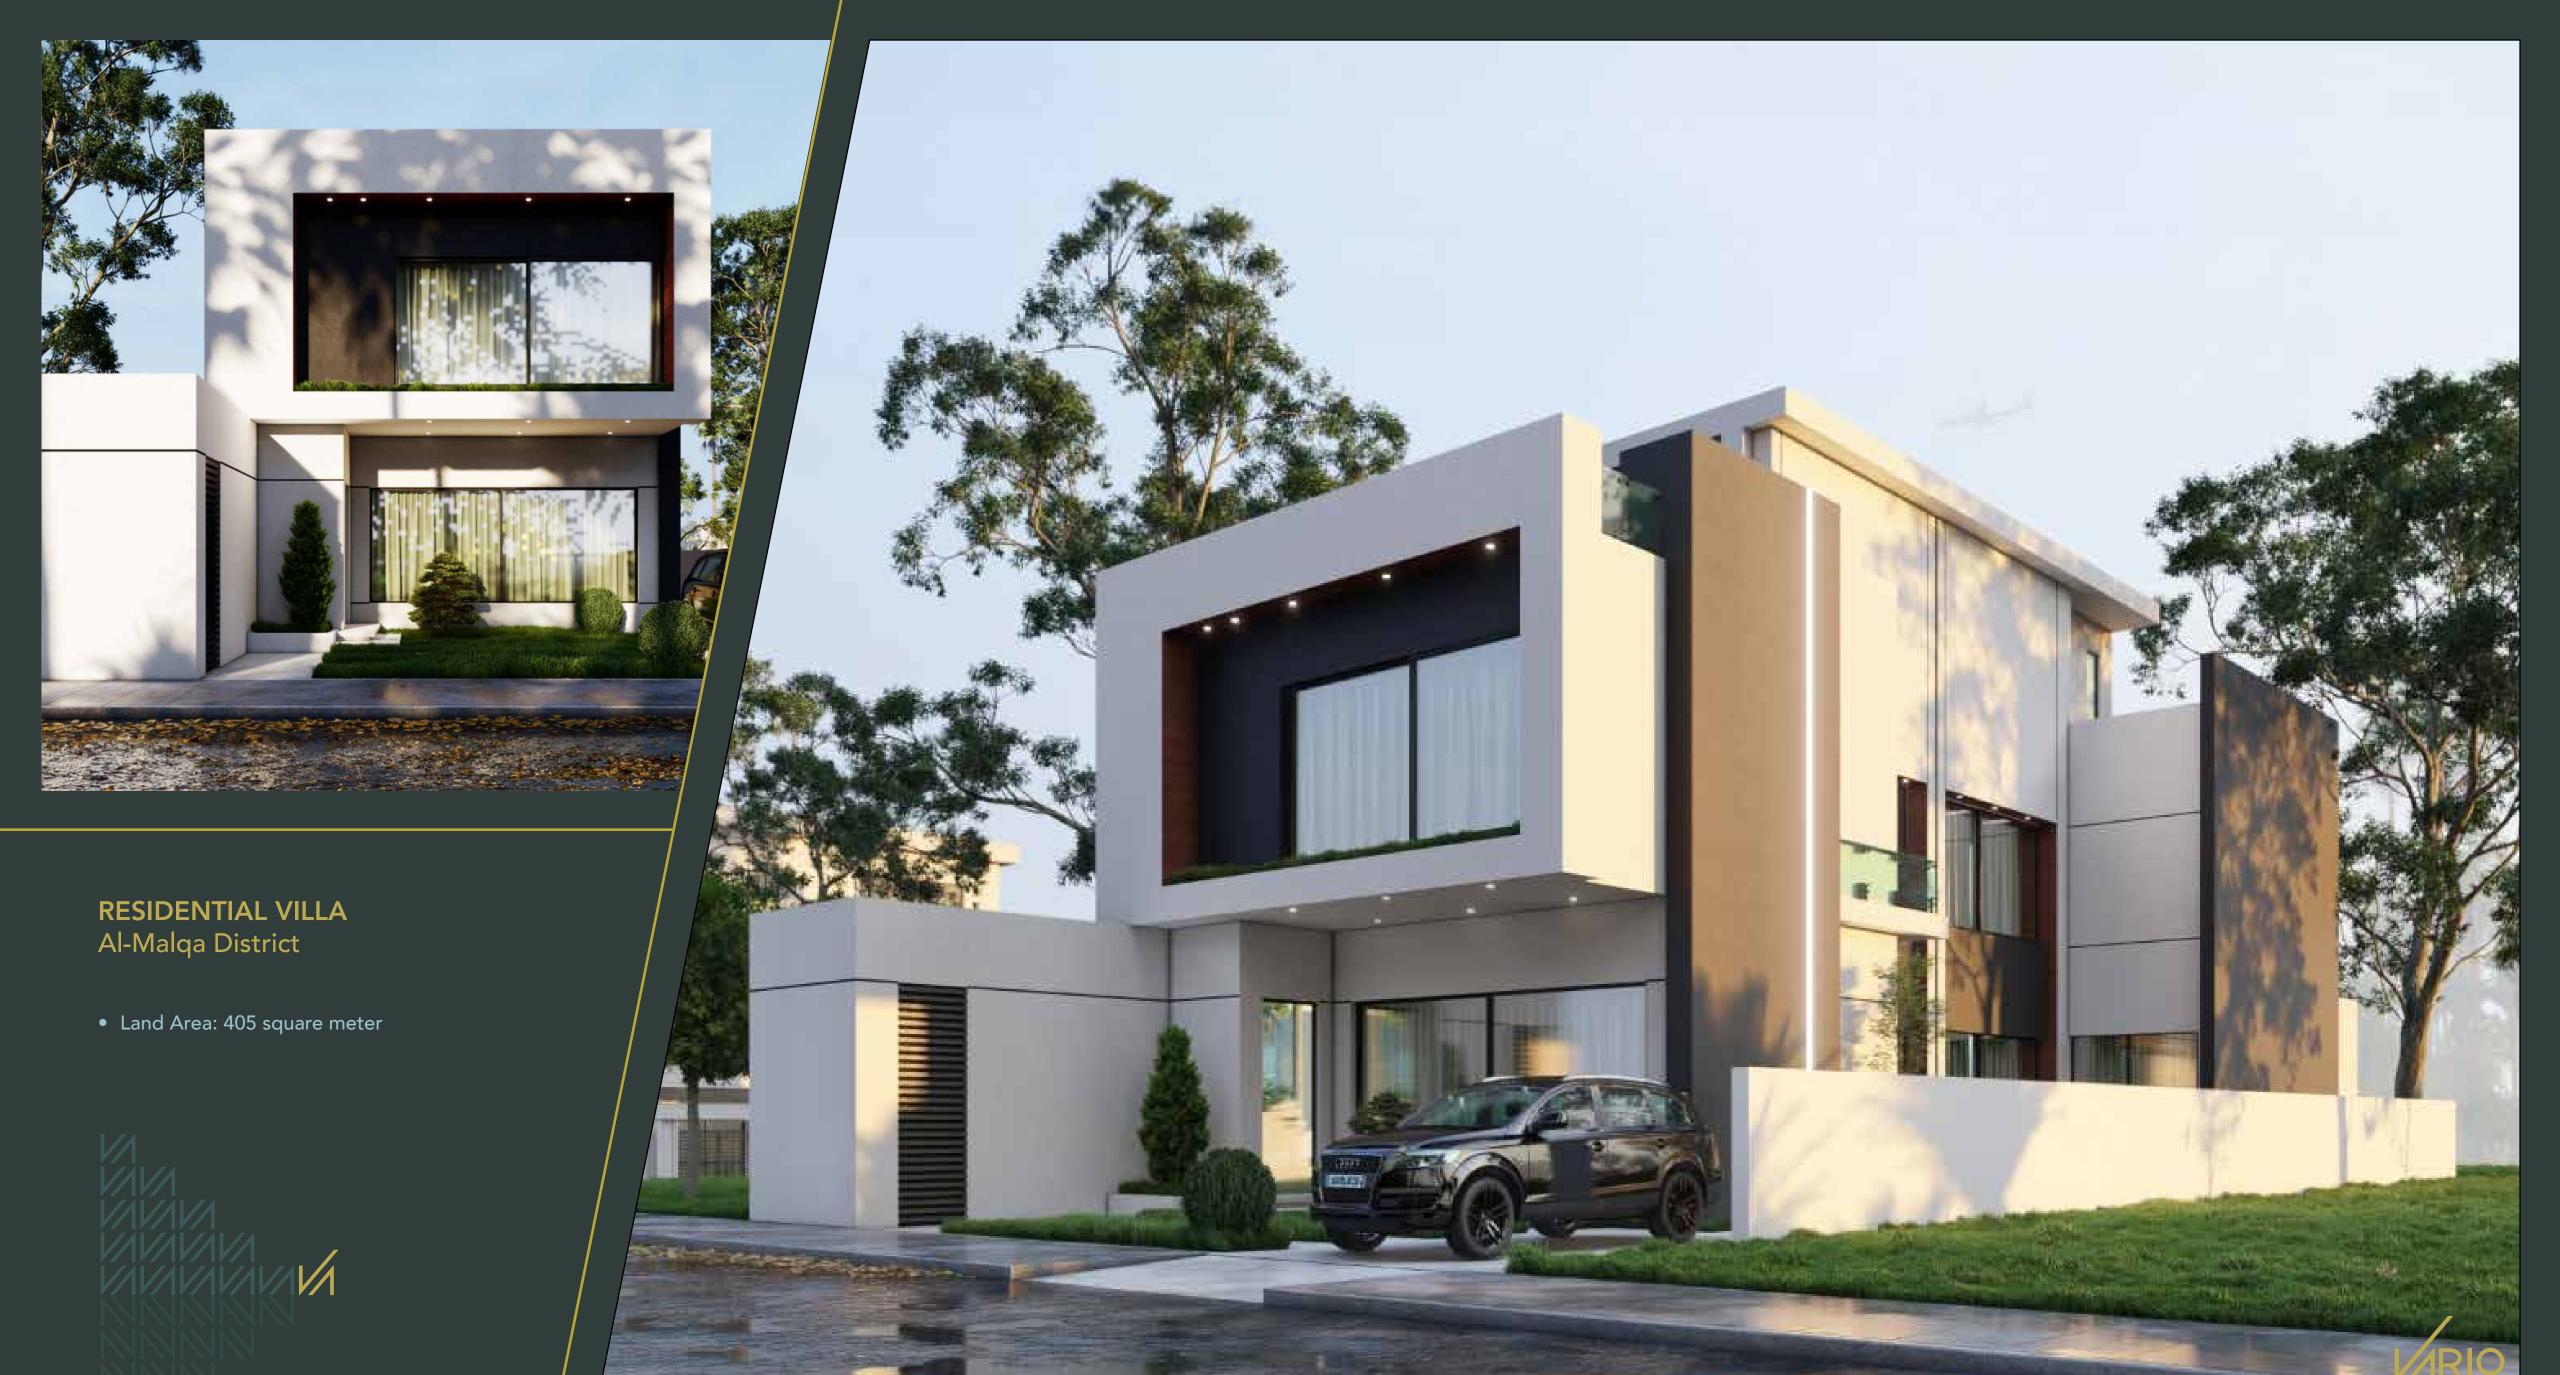

# RESIDENTIAL VILLAS

• Land Area: 1,500 square meters

### RESIDENTIAL VILLA Wadi Hanifa Code Al-Mahdiyah District

• Land Area: 475 square meters

### RESIDENTIAL VILLA Al-Narjis District

• Land Area: 390 square meters

### RESIDENTIAL VILLA Jeddah

• Land Area: 362 square meters

### RESIDENTIAL VILLA Al-Qirawan District

• Land Area: 520 square meters