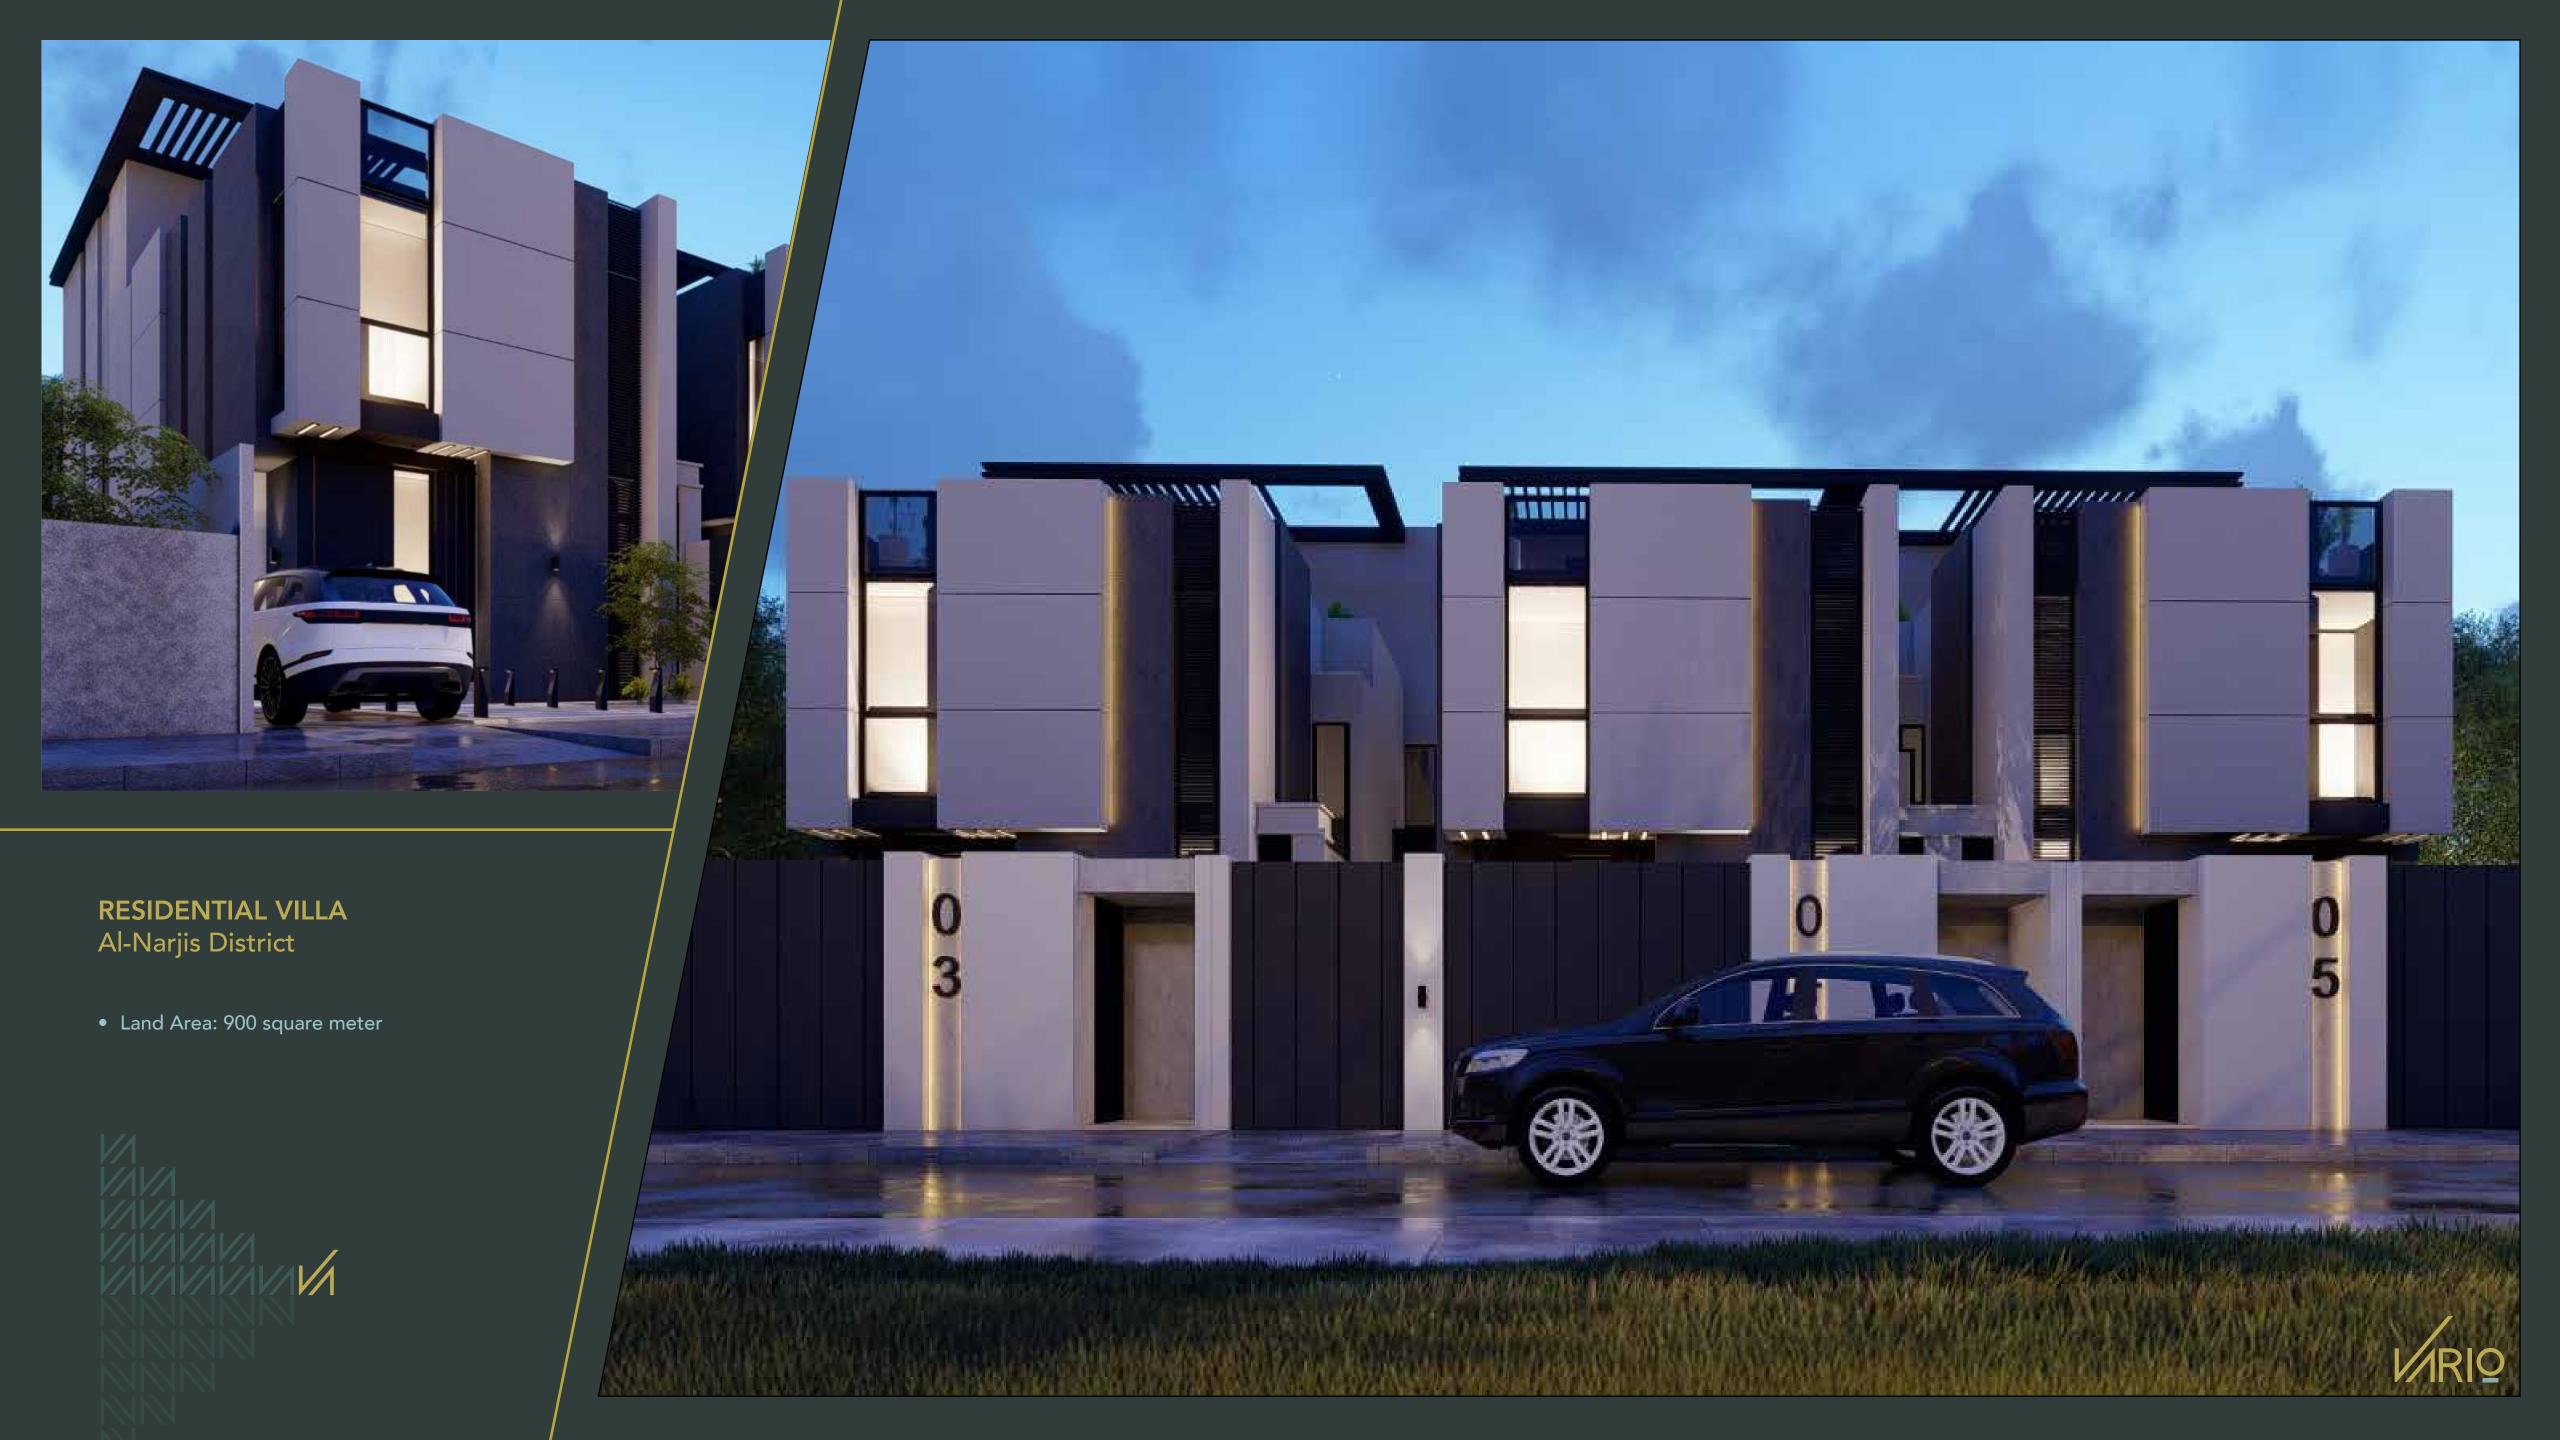

# RESIDENTIAL VILLAS

• Land Area: 1,500 square meters

### RESIDENTIAL VILLA Wadi Hanifa Code Al-Mahdiyah District

• Land Area: 475 square meters

### RESIDENTIAL VILLA Al-Narjis District

• Land Area: 390 square meters

### RESIDENTIAL VILLA Jeddah

• Land Area: 362 square meters

### RESIDENTIAL VILLA Al-Qirawan District

• Land Area: 520 square meters