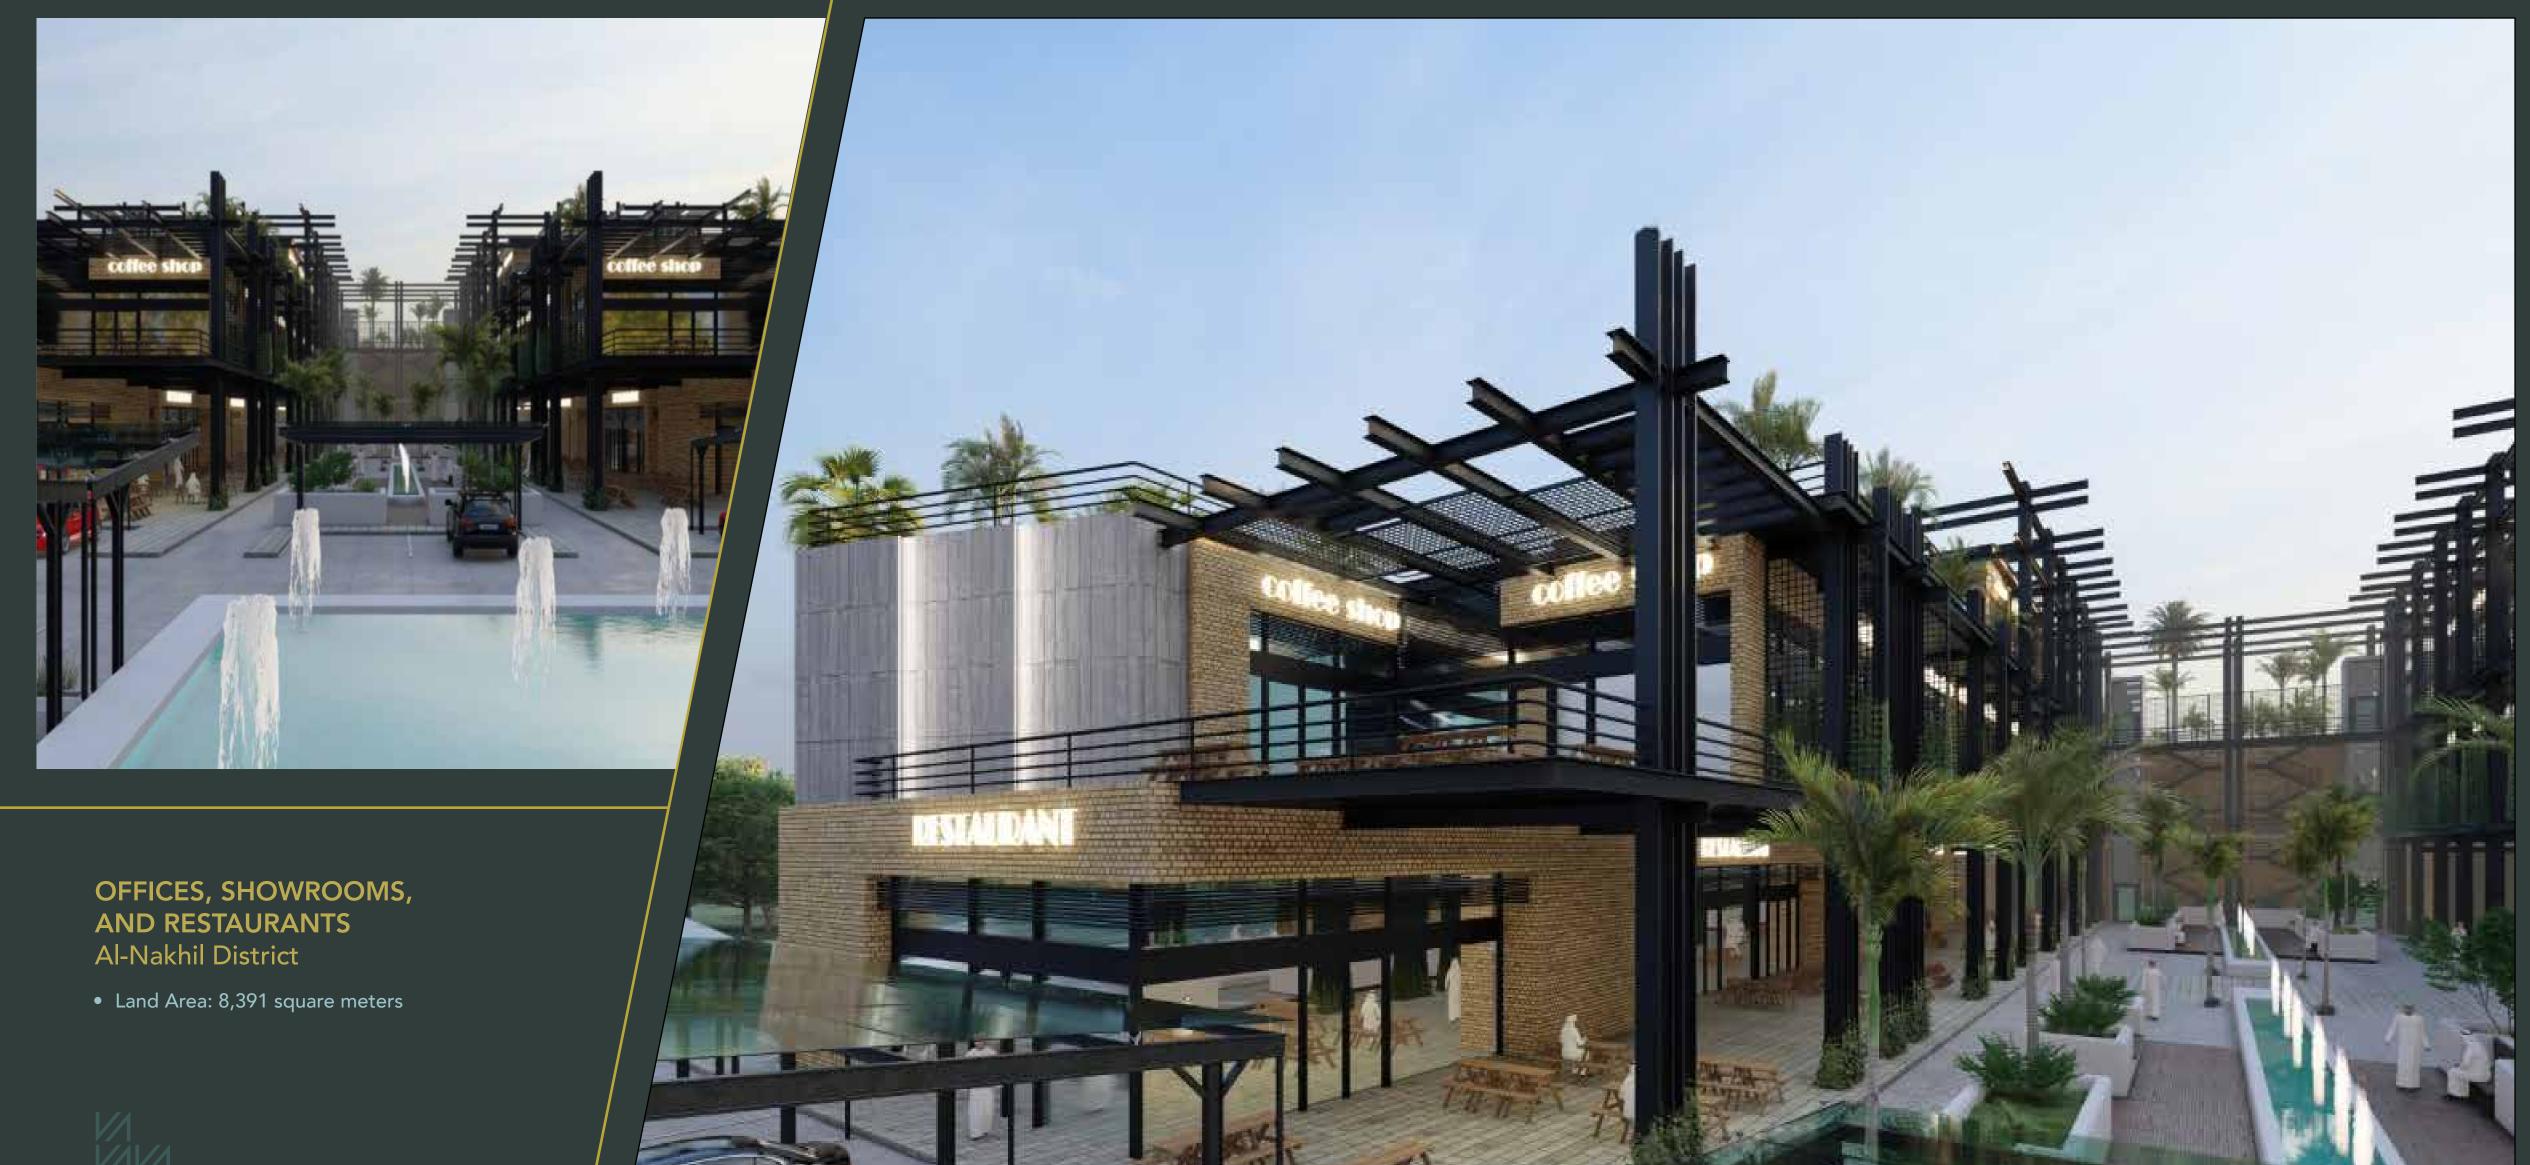

RESIDENTIAL BUILDING























### PROJECT PROFILE

BUILDINGS
RESIDENTIAL
COMMERCIAL
DIVERSE PROJECT
INTERIOR DESIGN
STRUCTURAL DESIGN



# RESIDENTIAL VILLAS





• Land Area: 1,500 square meters













### RESIDENTIAL VILLA Wadi Hanifa Code Al-Mahdiyah District

• Land Area: 475 square meters













### RESIDENTIAL VILLA Al-Narjis District

• Land Area: 390 square meters





### RESIDENTIAL VILLA Jeddah

• Land Area: 362 square meters























### RESIDENTIAL VILLA Al-Qirawan District

• Land Area: 520 square meters









## COMMERCIAL PROJECT











## DIVERSE PROJECT





## RESIDENTIAL AND COMMERCIAL TOWER Alnamudhajiyah District

- Land Area: 6268.64 square meters
- Number Units: 240 residential units + 4 commercial showrooms

























## INTERIOR DESIGN

















## STRUCTURAL DESIGN



### STRUCTURAL DESIGN



# SUPERVISION AND STRUCTURAL DESIGN WORKS

- Inspection of Excavation and Levels
- Inspection of Foundation Works
- Inspection of Ground Beams
- Inspection of Concrete Columns
- Inspection of Roof Works
- Inspection of Masonry, Plastering, and Other Finishes
- Inspection of Electrical and Mechanical Works
- Preparation of a Timeline for All Project Phases
- Preparation of Technical Supervision Reports
- Preparation of Municipal Inspection Reports
- Completion Reports and Occupancy Certificates





## RESIDENTIAL-COMMERCIAL TOWER Al-Matar District – Riyadh

- Project Area: 90,000 square meters
- Part of the Murcia Project Ministry of Housing
- Ground Floor + 8 Repeated Floors + Upper Annexes