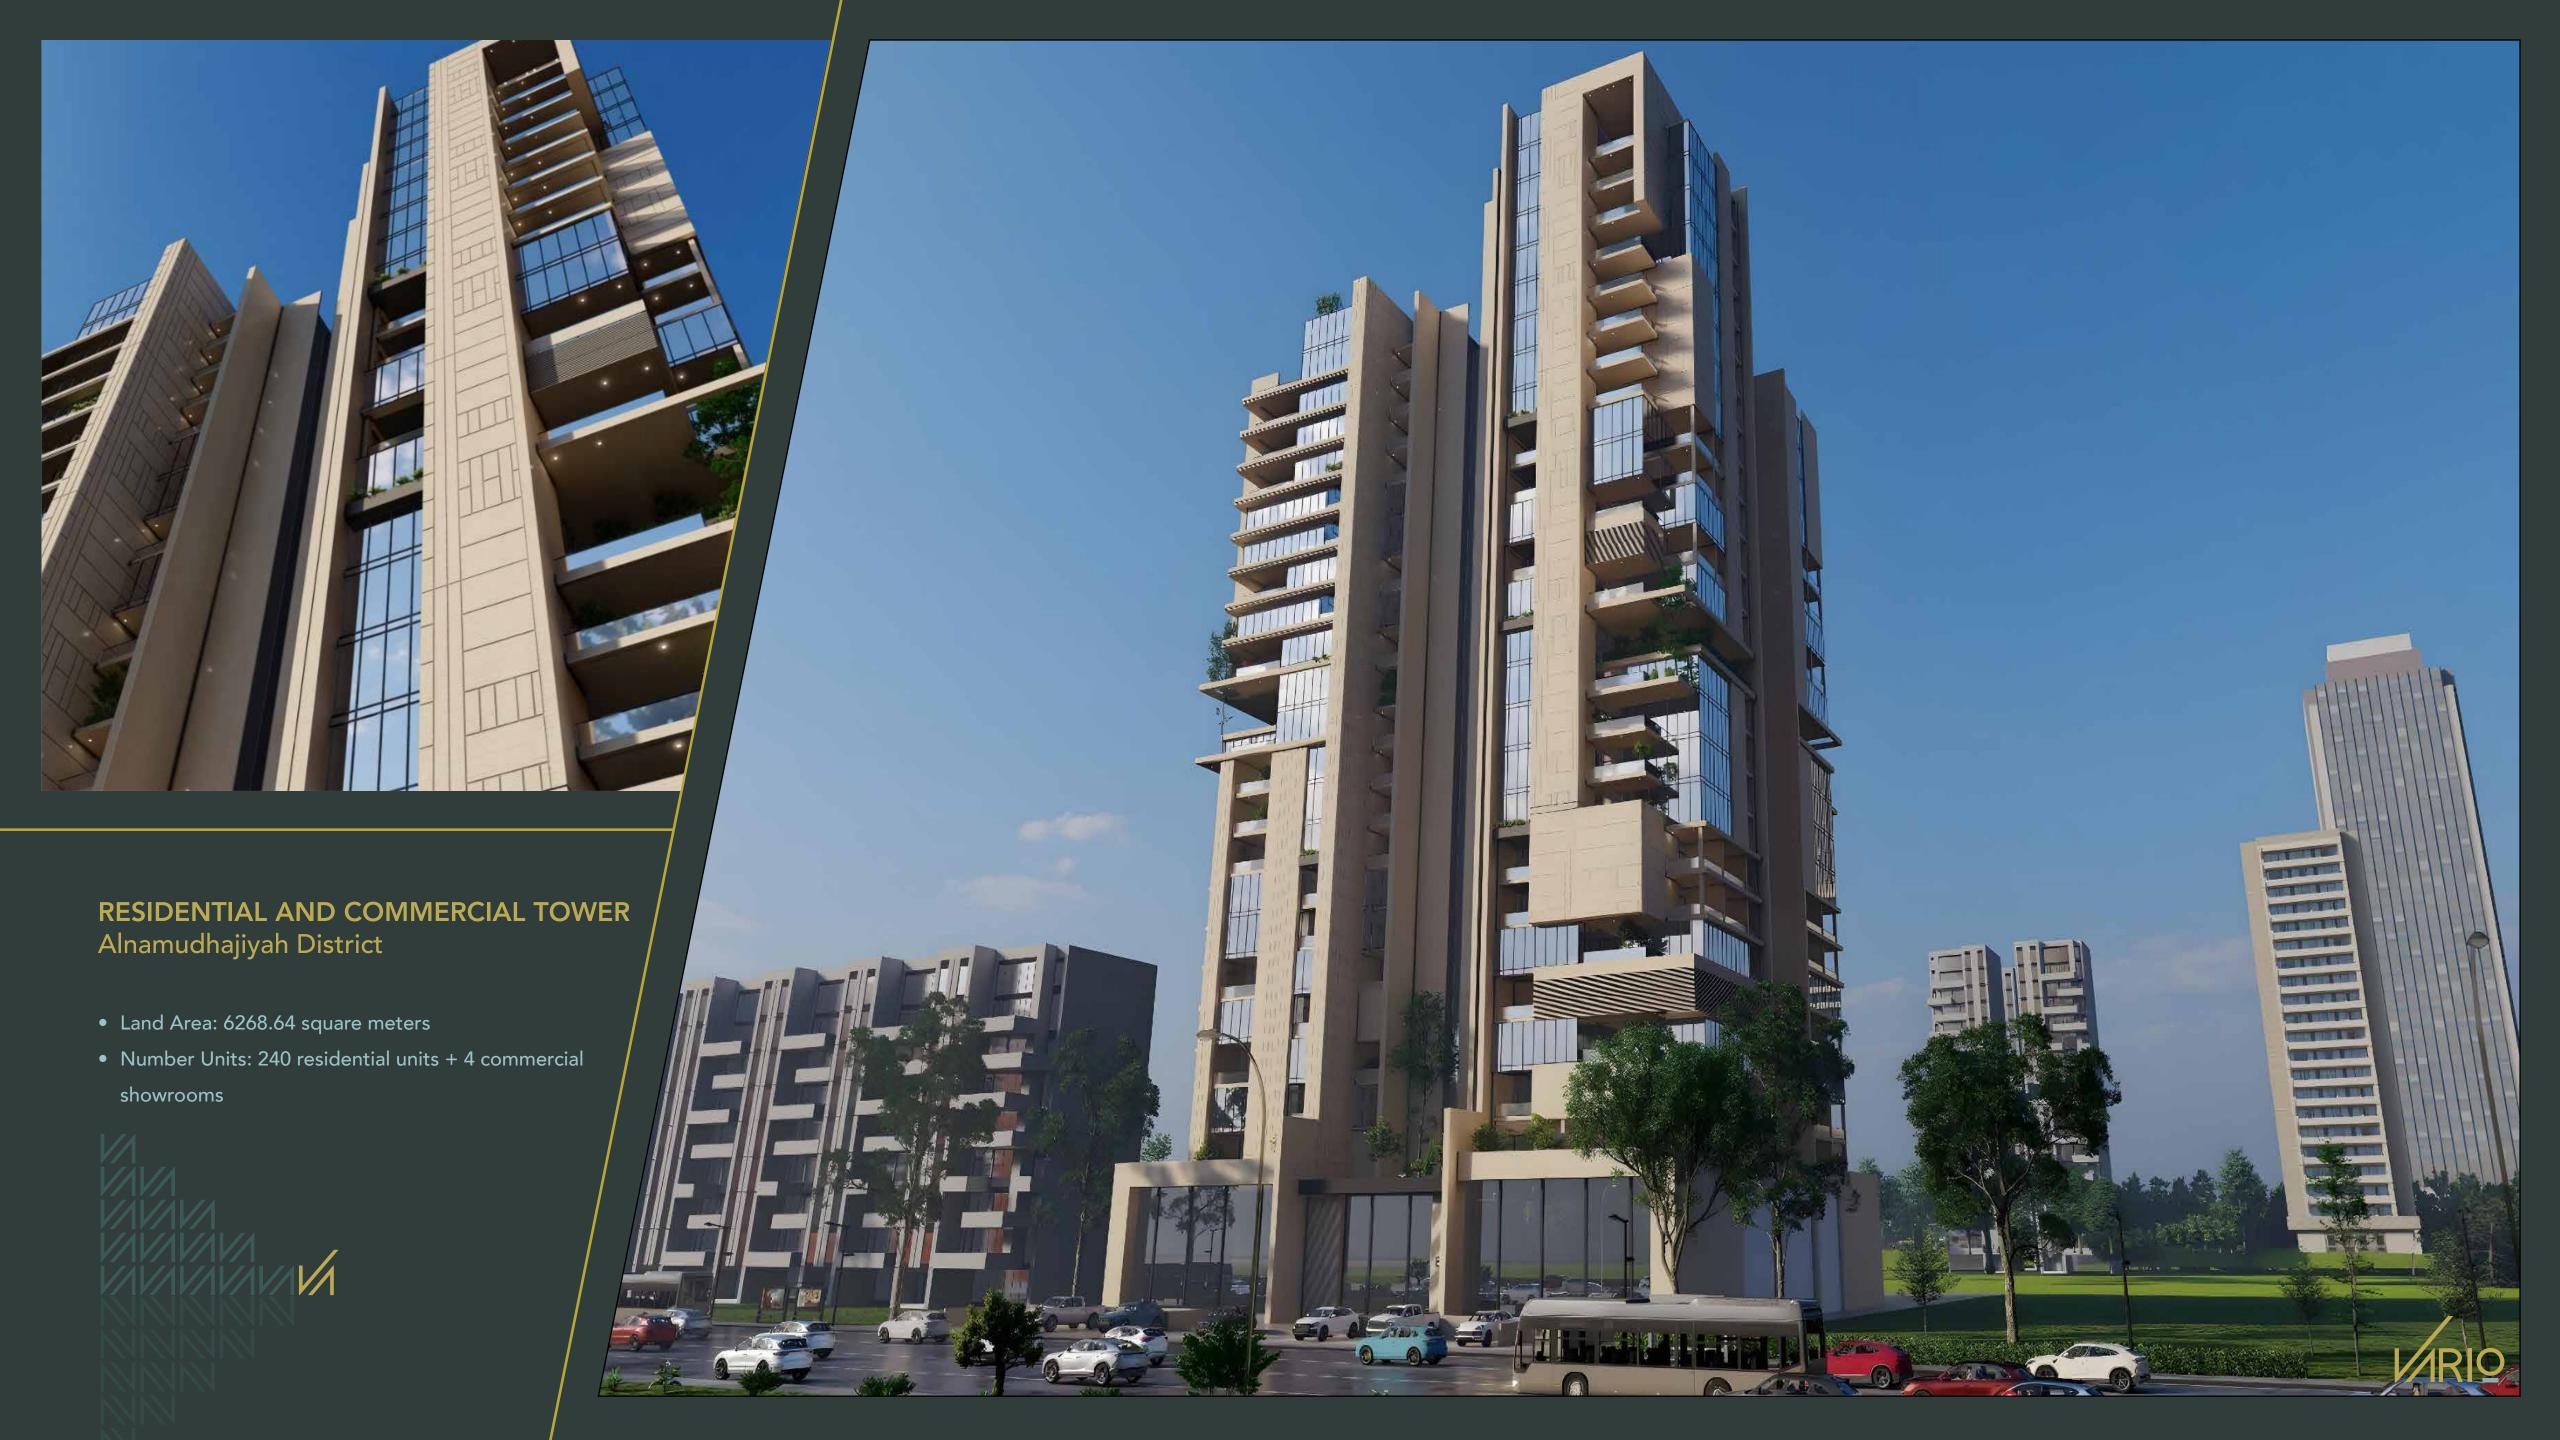

## RESIDENTIAL AND COMMERCIAL TOWER Alnamudhajiyah District

- Land Area: 6268.64 square meters
- Number Units: 240 residential units + 4 commercial showrooms