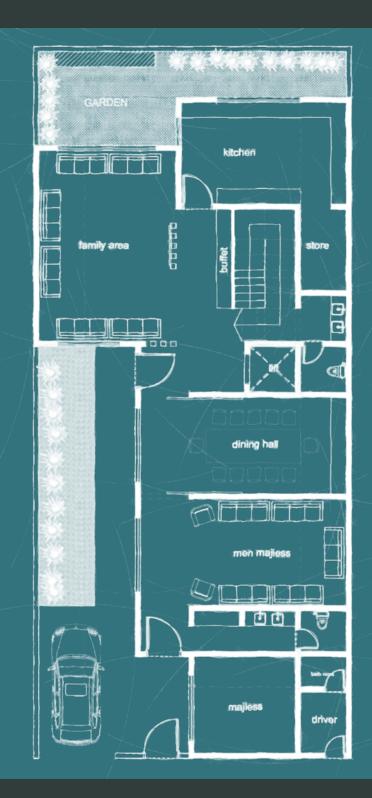

# RESIDENTIAL VILLAS

• Land Area: 1,500 square meters

### RESIDENTIAL VILLA Wadi Hanifa Code Al-Mahdiyah District

• Land Area: 475 square meters

### RESIDENTIAL VILLA Al-Narjis District

• Land Area: 390 square meters

### RESIDENTIAL VILLA Jeddah

• Land Area: 362 square meters

### RESIDENTIAL VILLA Al-Qirawan District

• Land Area: 520 square meters