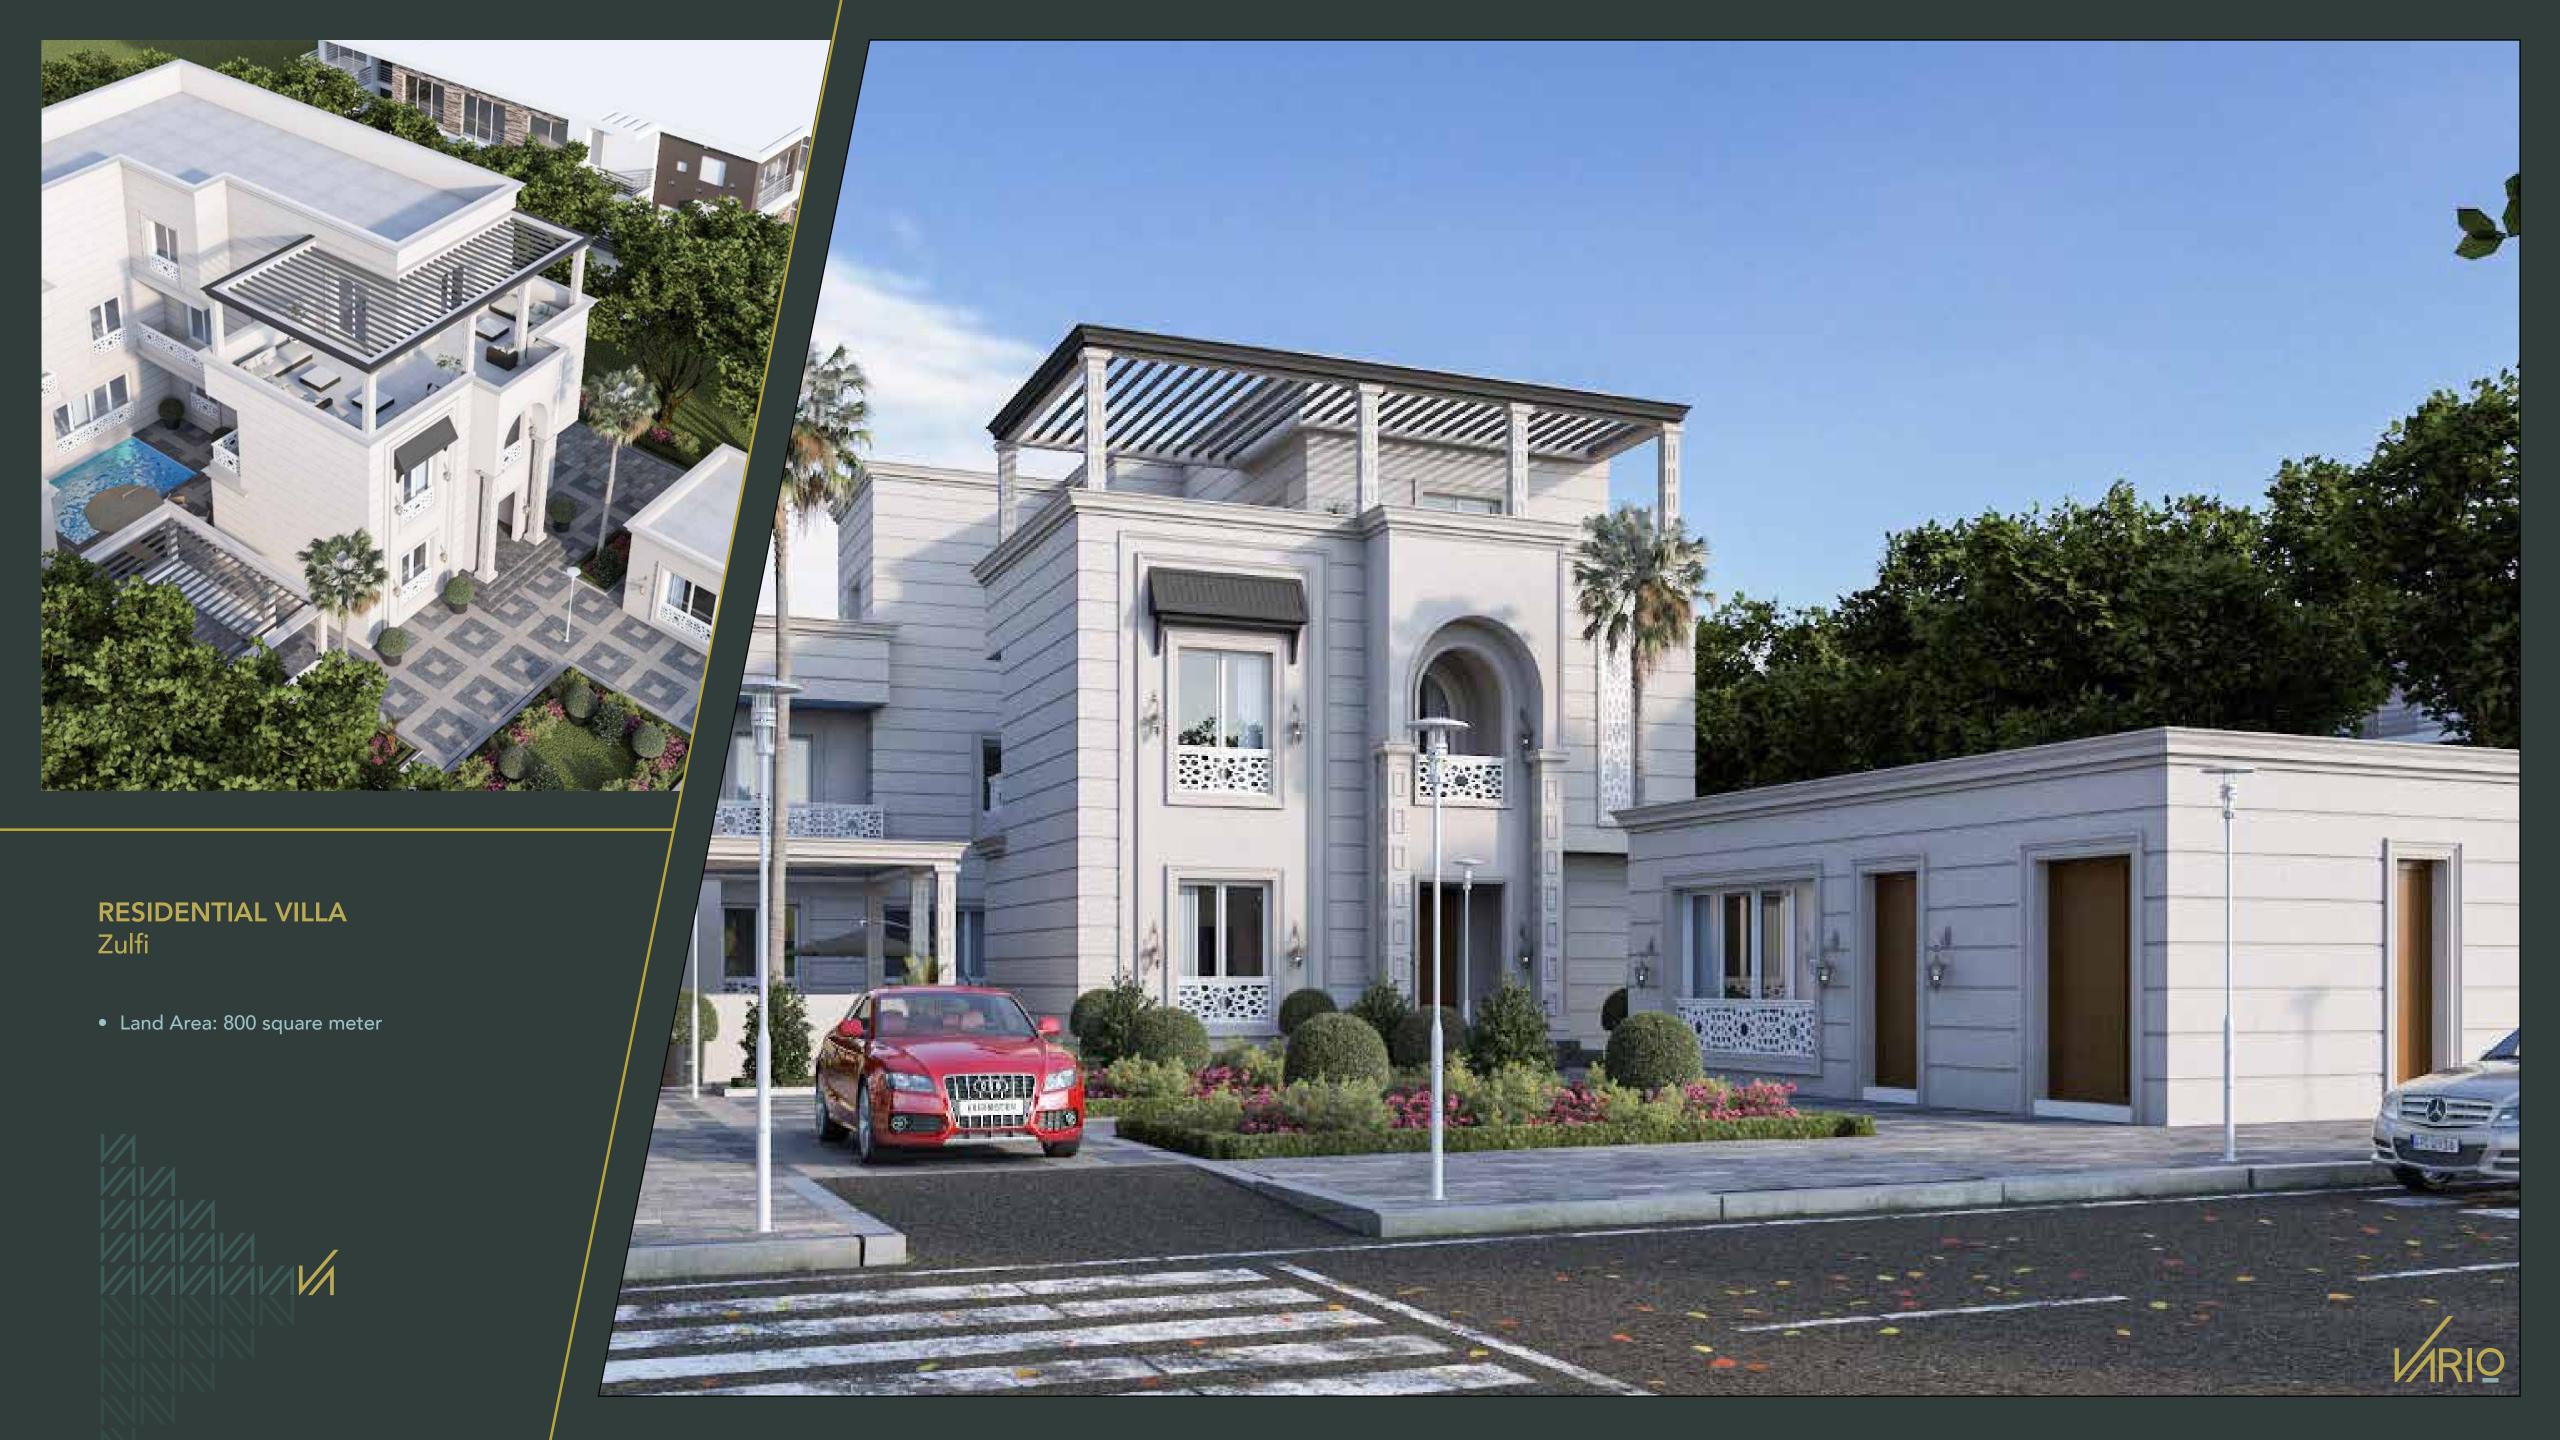

# RESIDENTIAL VILLAS

• Land Area: 1,500 square meters

### RESIDENTIAL VILLA Wadi Hanifa Code Al-Mahdiyah District

• Land Area: 475 square meters

### RESIDENTIAL VILLA Al-Narjis District

• Land Area: 390 square meters

### RESIDENTIAL VILLA Jeddah

• Land Area: 362 square meters

### RESIDENTIAL VILLA Al-Qirawan District

• Land Area: 520 square meters