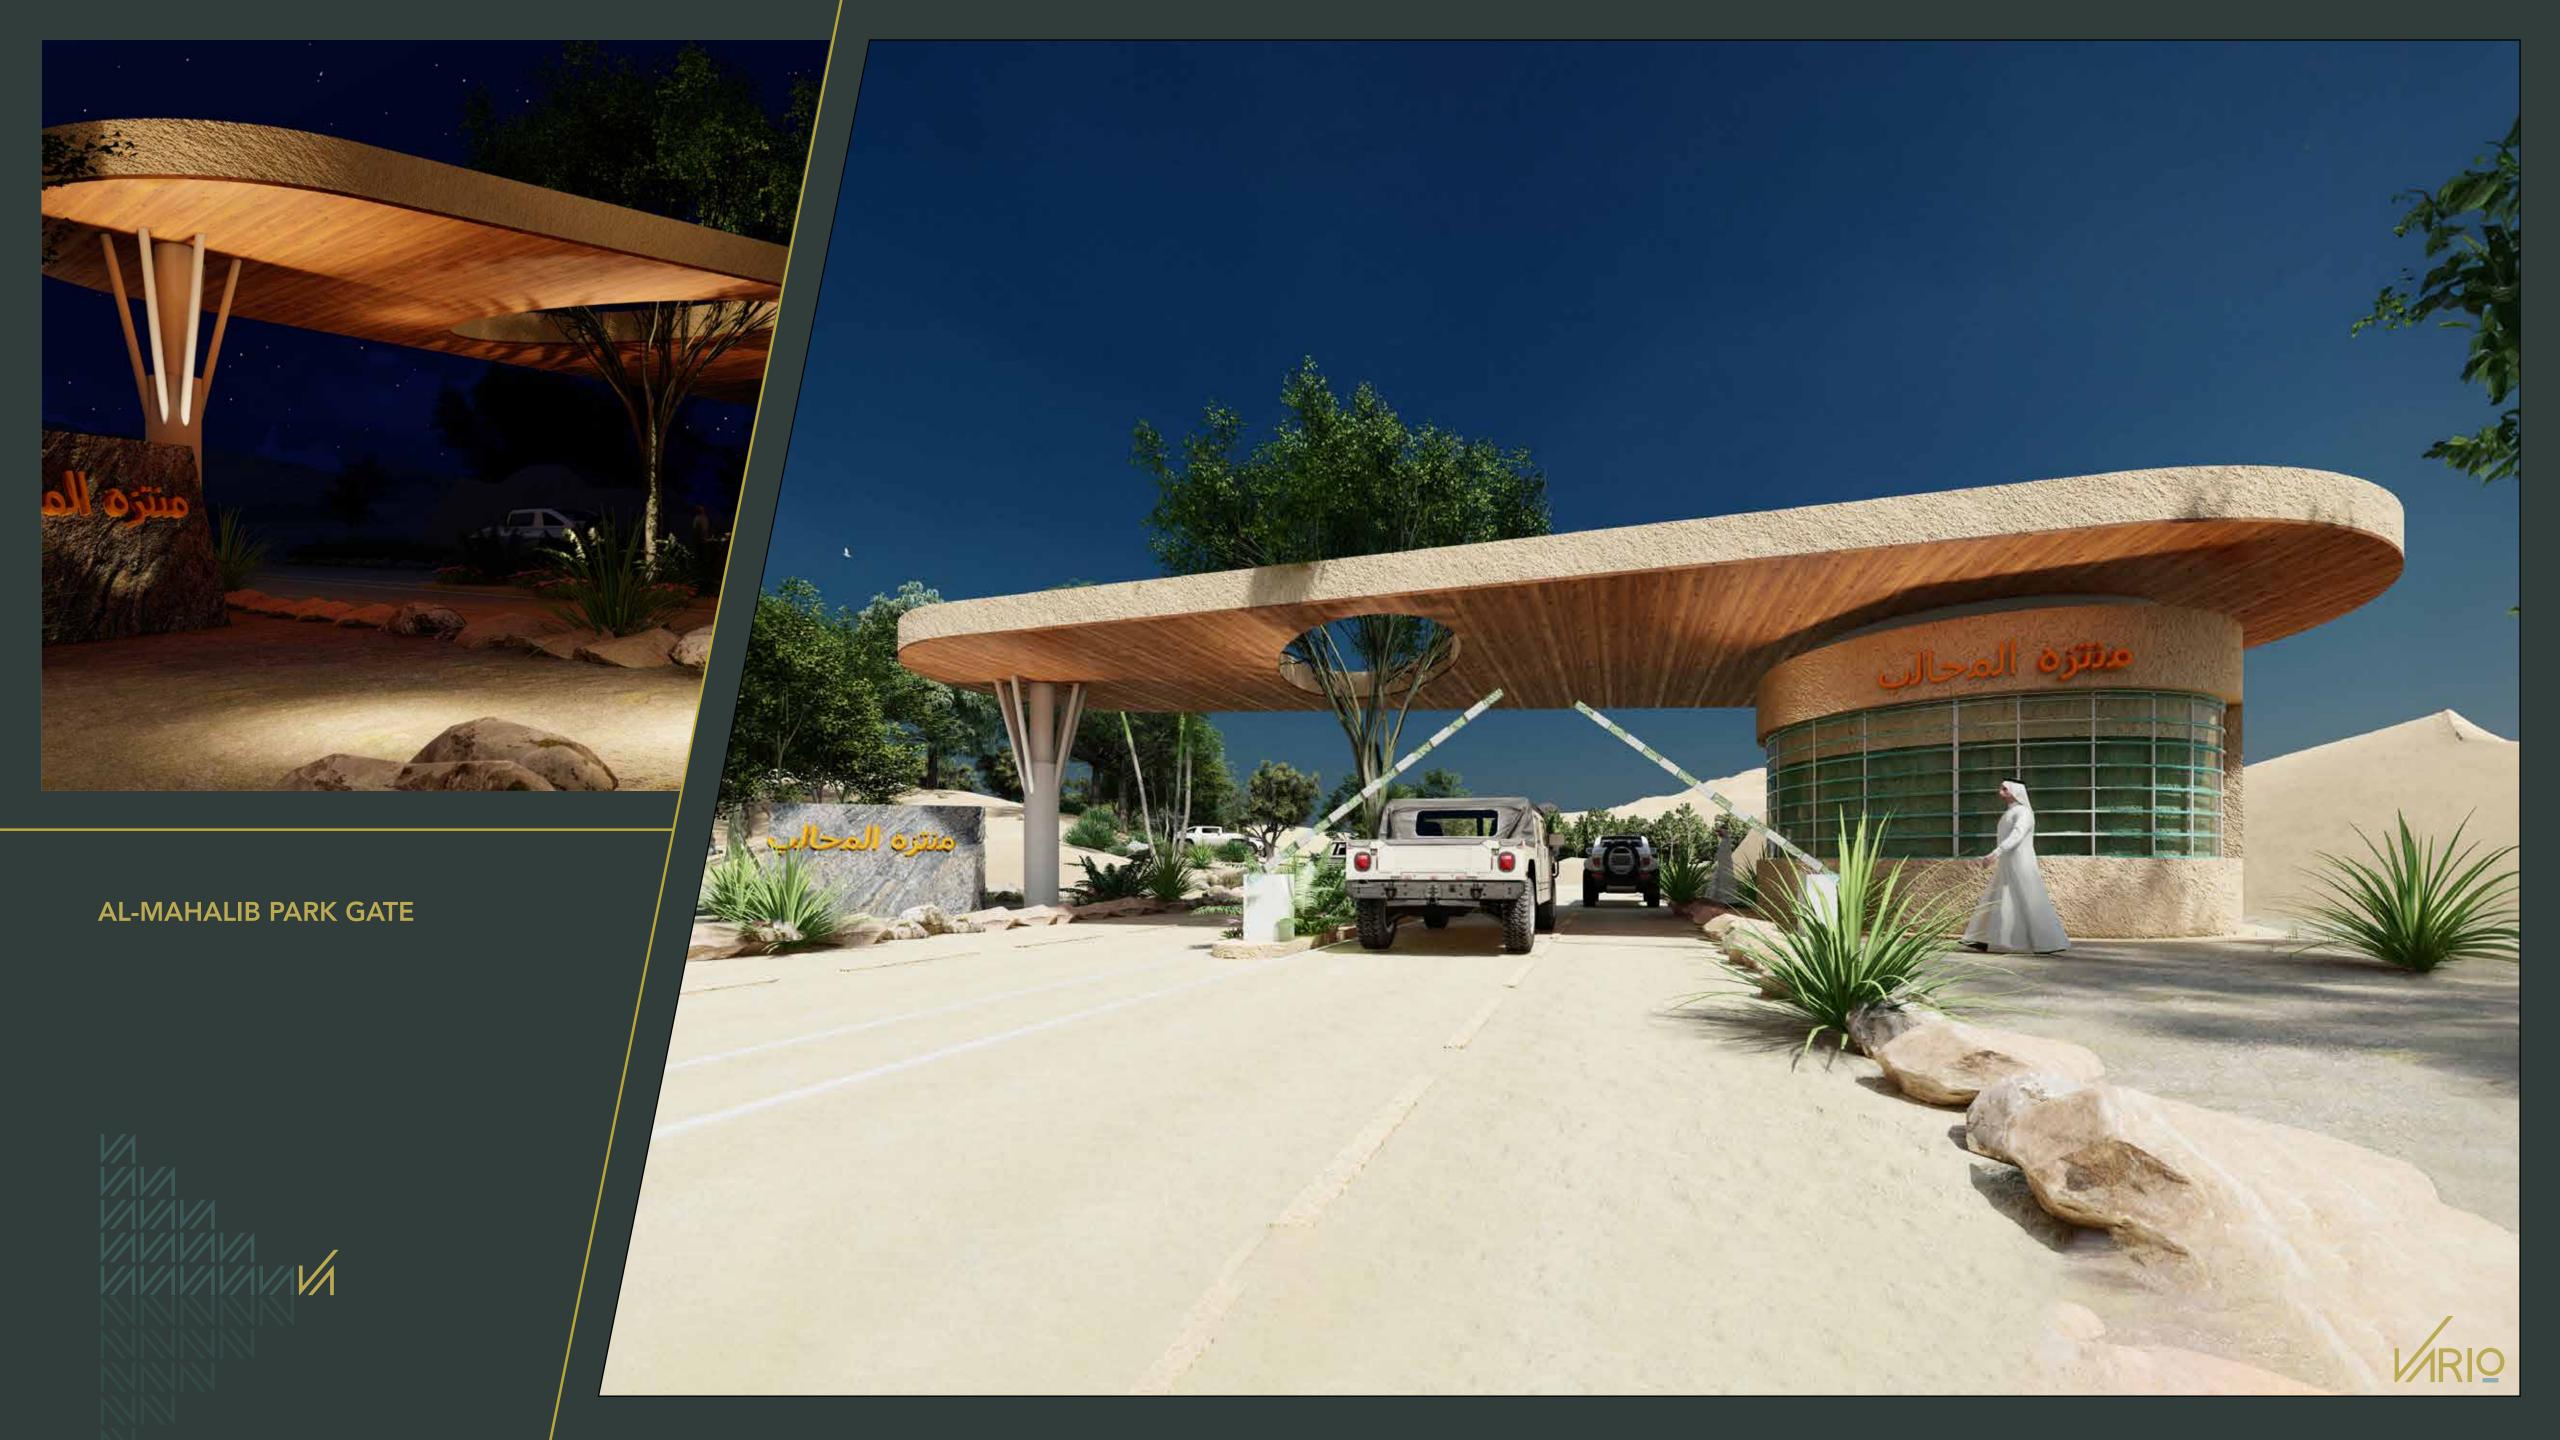

NTIAL BUILDING























### PROJECT PROFILE

BUILDINGS
RESIDENTIAL
COMMERCIAL
DIVERSE PROJECT
INTERIOR DESIGN
STRUCTURAL DESIGN



# RESIDENTIAL VILLAS





• Land Area: 1,500 square meters













### RESIDENTIAL VILLA Wadi Hanifa Code Al-Mahdiyah District

• Land Area: 475 square meters













### RESIDENTIAL VILLA Al-Narjis District

• Land Area: 390 square meters





### RESIDENTIAL VILLA Jeddah

• Land Area: 362 square meters























### RESIDENTIAL VILLA Al-Qirawan District

• Land Area: 520 square meters









## COMMERCIAL PROJECT











## DIVERSE PROJECT





## RESIDENTIAL AND COMMERCIAL TOWER Alnamudhajiyah District

- Land Area: 6268.64 square meters
- Number Units: 240 residential units + 4 commercial showrooms

























## INTERIOR DESIGN

















## STRUCTURAL DESIGN



### STRUCTURAL DESIGN



# SUPERVISION AND STRUCTURAL DESIGN WORKS

- Inspection of Excavation and Levels
- Inspection of Foundation Works
- Inspection of Ground Beams
- Inspection of Concrete Columns
- Inspection of Roof Works
- Inspection of Masonry, Plastering, and Other Finishes
- Inspection of Electrical and Mechanical Works
- Preparation of a Timeline for All Project Phases
- Preparation of Technical Supervision Reports
- Preparation of Municipal Inspection Reports
- Completion Reports and Occupancy Certificates





## RESIDENTIAL-COMMERCIAL TOWER Al-Matar District – Riyadh

- Project Area: 90,000 square meters
- Part of the Murcia Project Ministry of Housing
- Ground Floor + 8 Repeated Floors + Upper Annexes