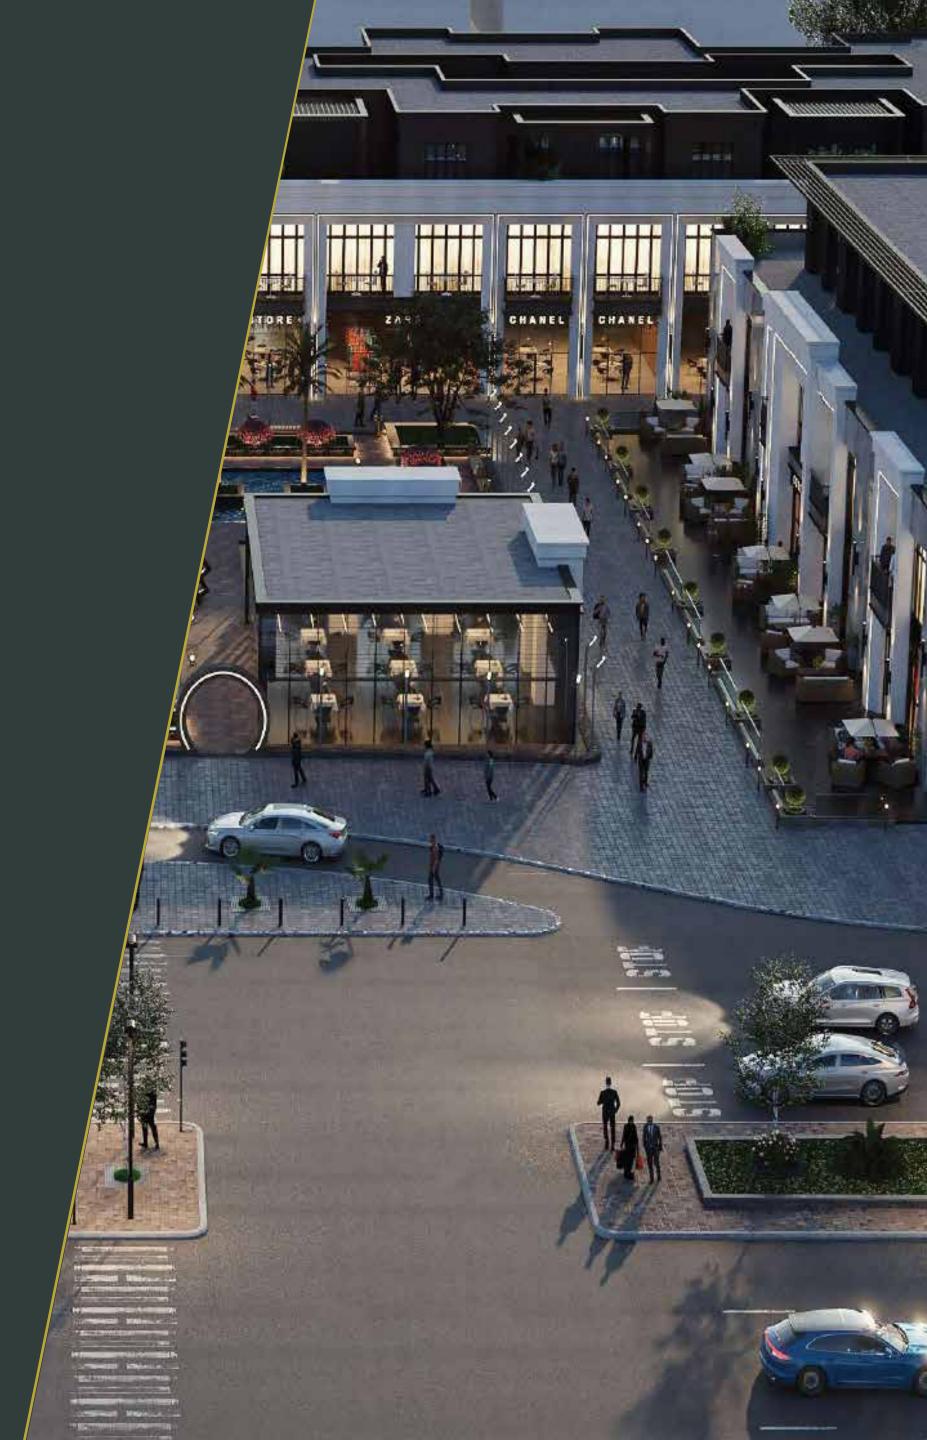

orporate clients
- Luxury property buyers
- Commercial clients
- Property developers







# PROJECTS PORTFOLIO







### PROJECT PROFILE

BUILDINGS
RESIDENTIAL
COMMERCIAL
DIVERSE PROJECT
INTERIOR DESIGN
STRUCTURAL DESIGN



# RESIDENTIAL BUILDING























### PROJECT PROFILE

BUILDINGS
RESIDENTIAL
COMMERCIAL
DIVERSE PROJECT
INTERIOR DESIGN
STRUCTURAL DESIGN



# RESIDENTIAL VILLAS





• Land Area: 1,500 square meters













### RESIDENTIAL VILLA Wadi Hanifa Code Al-Mahdiyah District

• Land Area: 475 square meters













### RESIDENTIAL VILLA Al-Narjis District

• Land Area: 390 square meters





### RESIDENTIAL VILLA Jeddah

• Land Area: 362 square meters























### RESIDENTIAL VILLA Al-Qirawan District

• Land Area: 520 square meters









## COMMERCIAL PROJECT











## DIVERSE PROJECT





## RESIDENTIAL AND COMMERCIAL TOWER Alnamudhajiyah District

- Land Area: 6268.64 square meters
- Number Units: 240 residential units + 4 commercial showrooms

























## INTERIOR DESIGN

















## STRUCTURAL DESIGN



### STRUCTURAL DESIGN



# SUPERVISION AND STRUCTURAL DESIGN WORKS

- Inspection of Excavation and Levels
- Inspection of Foundation Works
- Inspection of Ground Beams
- Inspection of Concrete Columns
- Inspection of Roof Works
- Inspection of Masonry, Plastering, and Other Finishes
- Inspection of Electrical and Mechanical Works
- Preparation of a Timeline for All Project Phases
- Preparation of Technical Supervision Reports
- Preparation of Municipal Inspection Reports
- Completion Reports