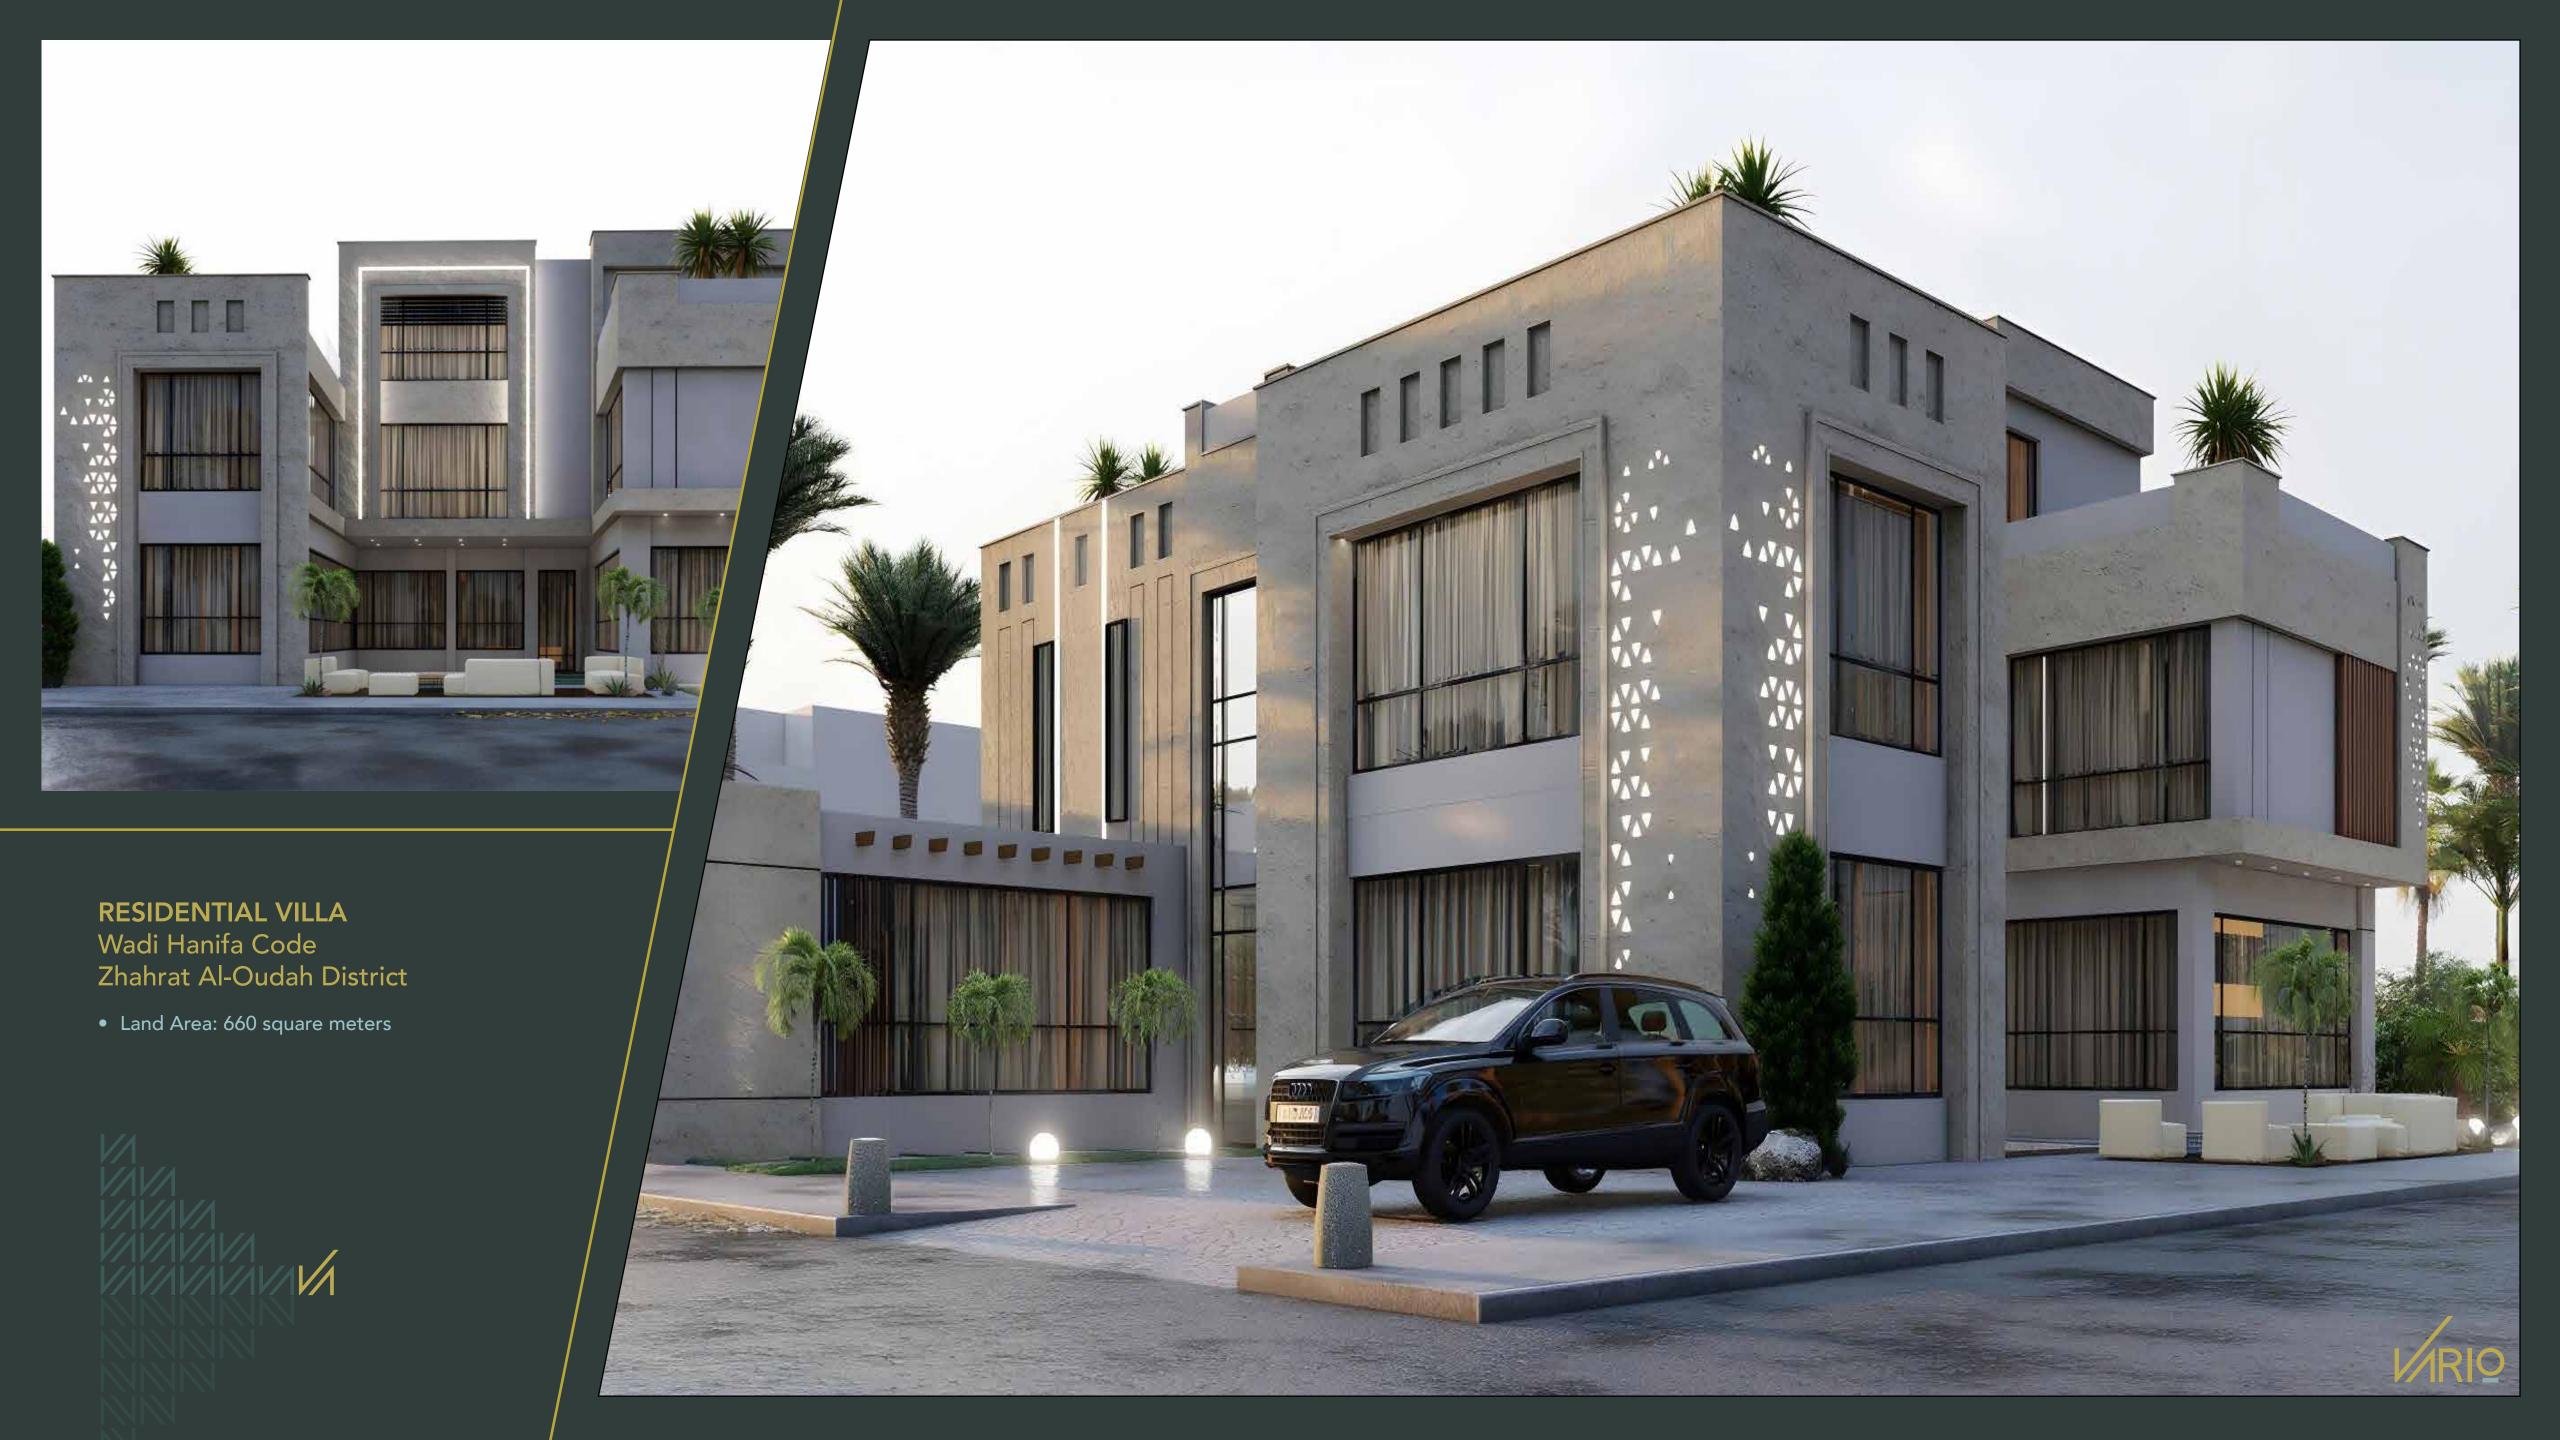

### RESIDENTIAL VILLA Wadi Hanifa Code Al-Mahdiyah District

• Land Area: 475 square meters