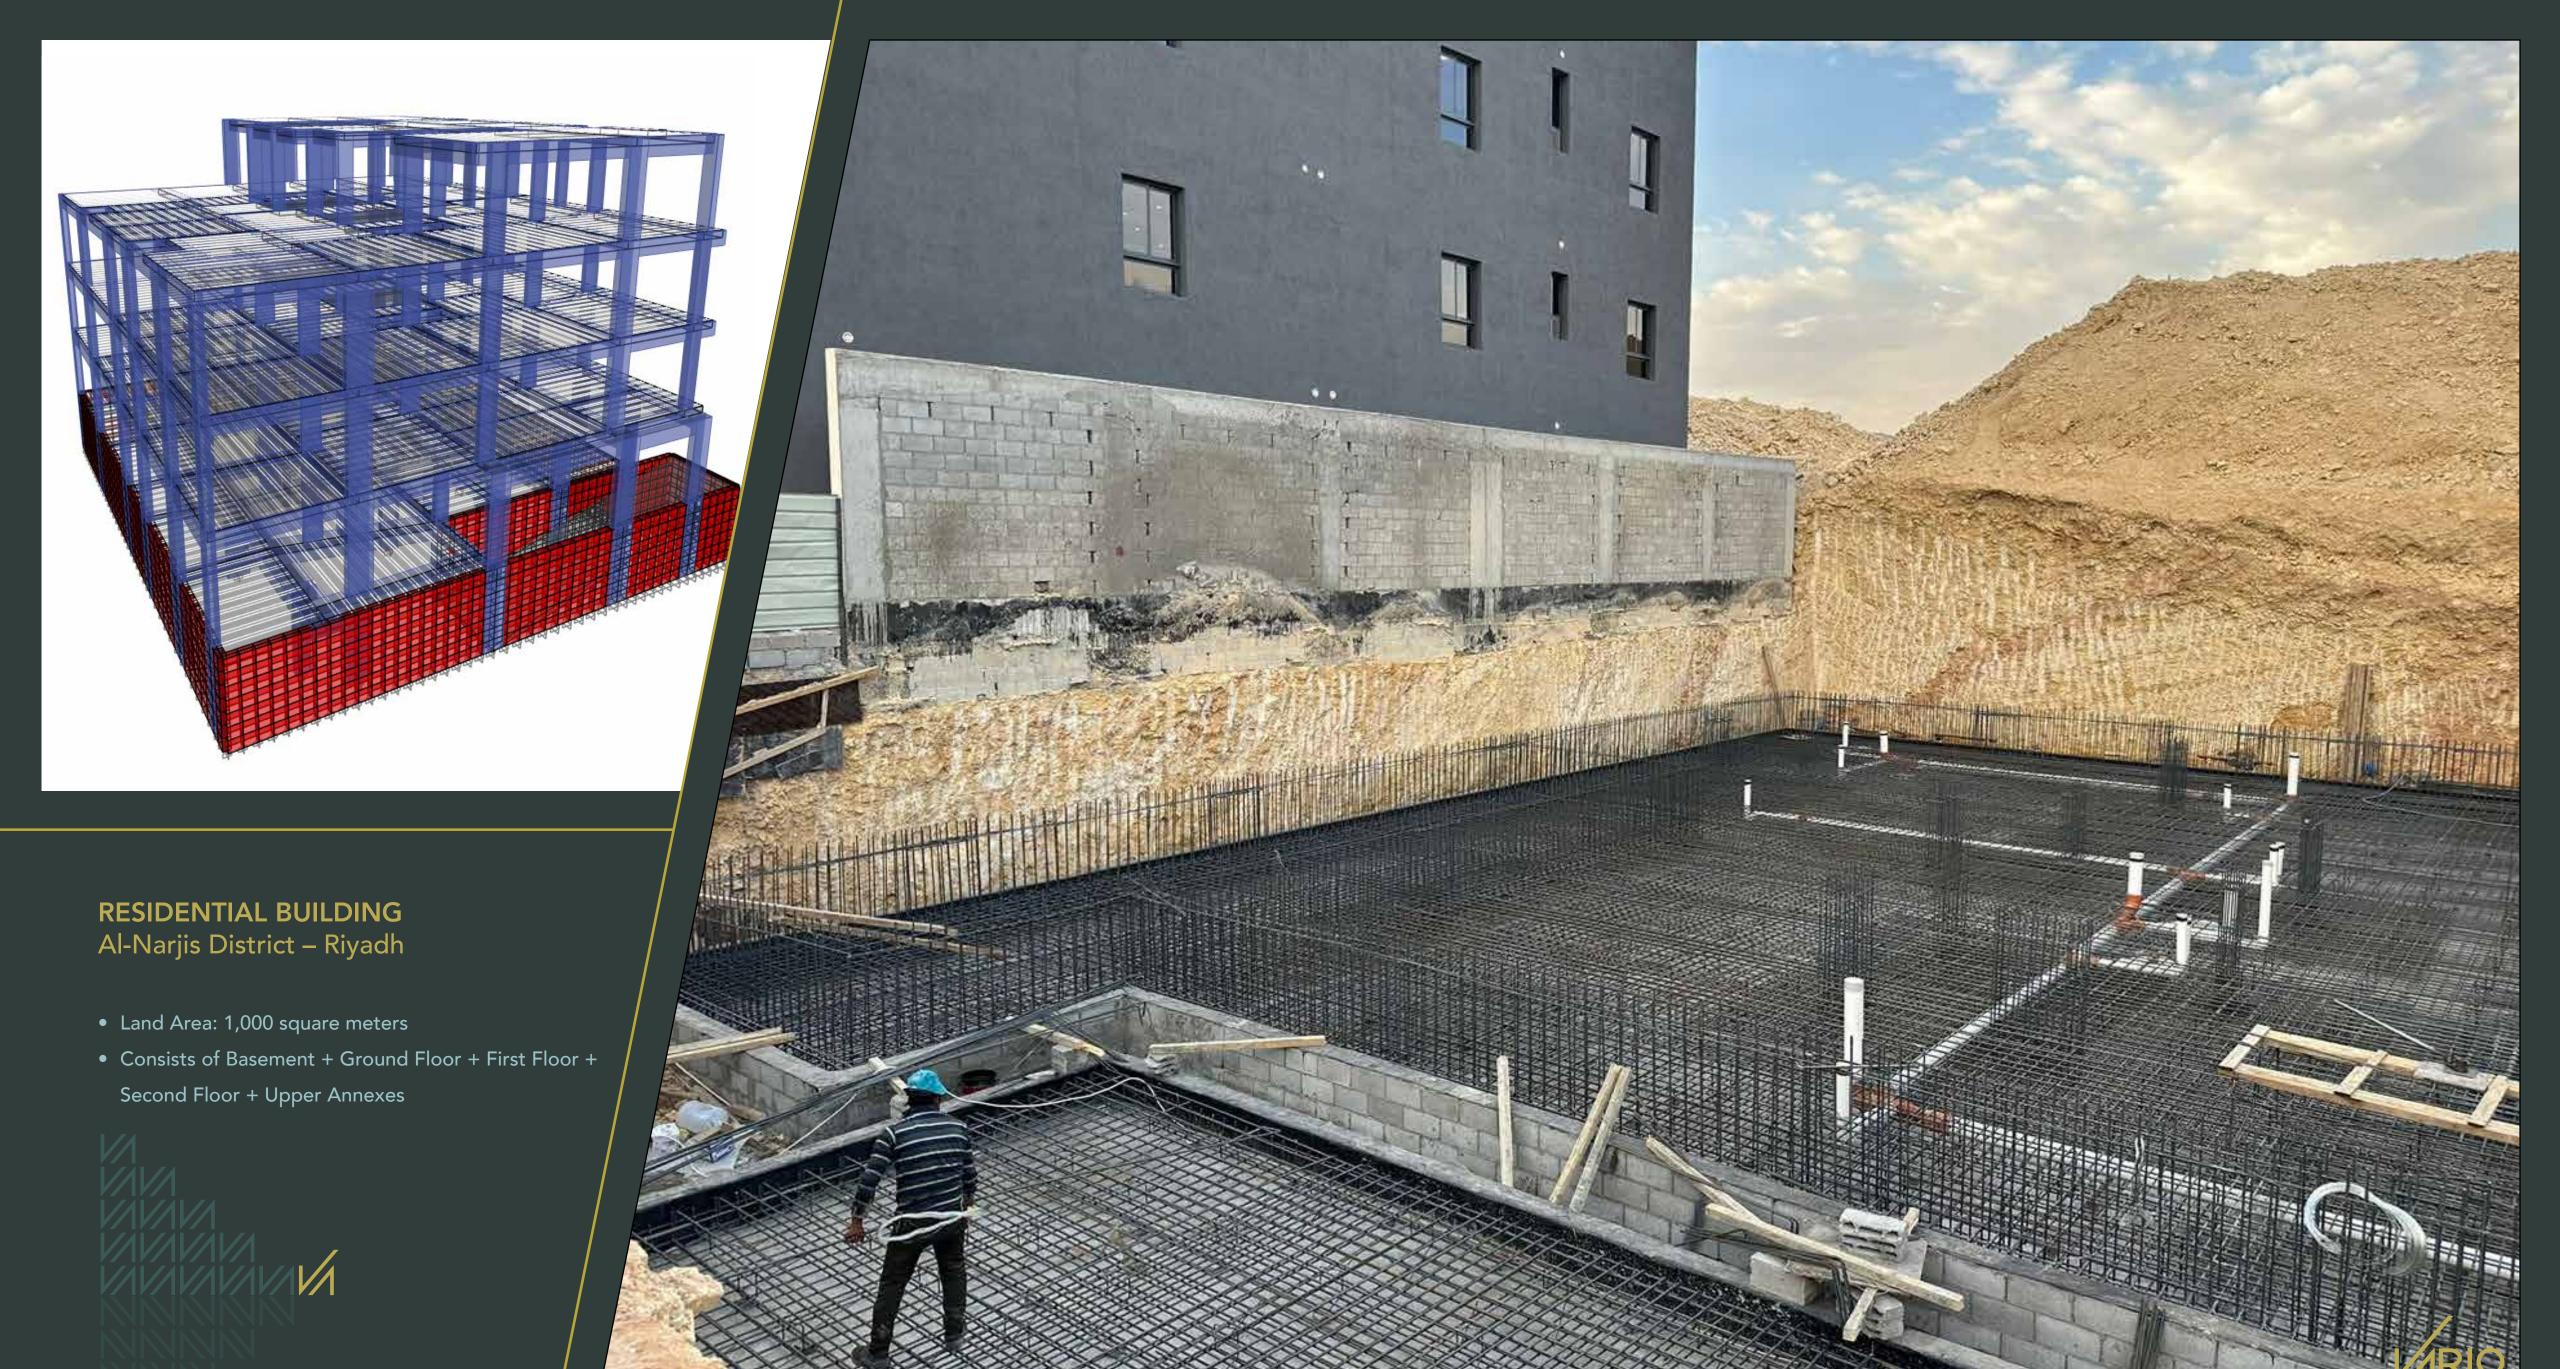

## INTERIOR DESIGN

















## STRUCTURAL DESIGN



### STRUCTURAL DESIGN



# SUPERVISION AND STRUCTURAL DESIGN WORKS

- Inspection of Excavation and Levels
- Inspection of Foundation Works
- Inspection of Ground Beams
- Inspection of Concrete Columns
- Inspection of Roof Works
- Inspection of Masonry, Plastering, and Other Finishes
- Inspection of Electrical and Mechanical Works
- Preparation of a Timeline for All Project Phases
- Preparation of Technical Supervision Reports
- Preparation of Municipal Inspection Reports
- Completion Reports and Occupancy Certificates





## RESIDENTIAL-COMMERCIAL TOWER Al-Matar District – Riyadh

- Project Area: 90,000 square meters
- Part of the Murcia Project Ministry of Housing
- Ground Floor + 8 Repeated Floors + Upper Annexes











### READY TO BUILD SOMETHING BREATHTAKINGLY BRILLIANT?

## Get in Touch Today to Get Started

Whether you're a government agency, a real estate developer, or an individual homeowner, VARIO is your partner in realizing your vision.

Contact us today to discuss your project and let's start building a better, more eye-catching, and sustainable future by our shared design.

GET IN TOUCH



### CONTACT INFORMATION

920 014 465 055 000 0079

### **EMAIL**

info@vario.sa

### WEBSITE

www.vario.sa

### ADDRESS

Al-Mohammadiyah District Takhassusi Street Riyadh, Postal Code: 12364

### COMMERCIAL REGISTRATION

1010624555