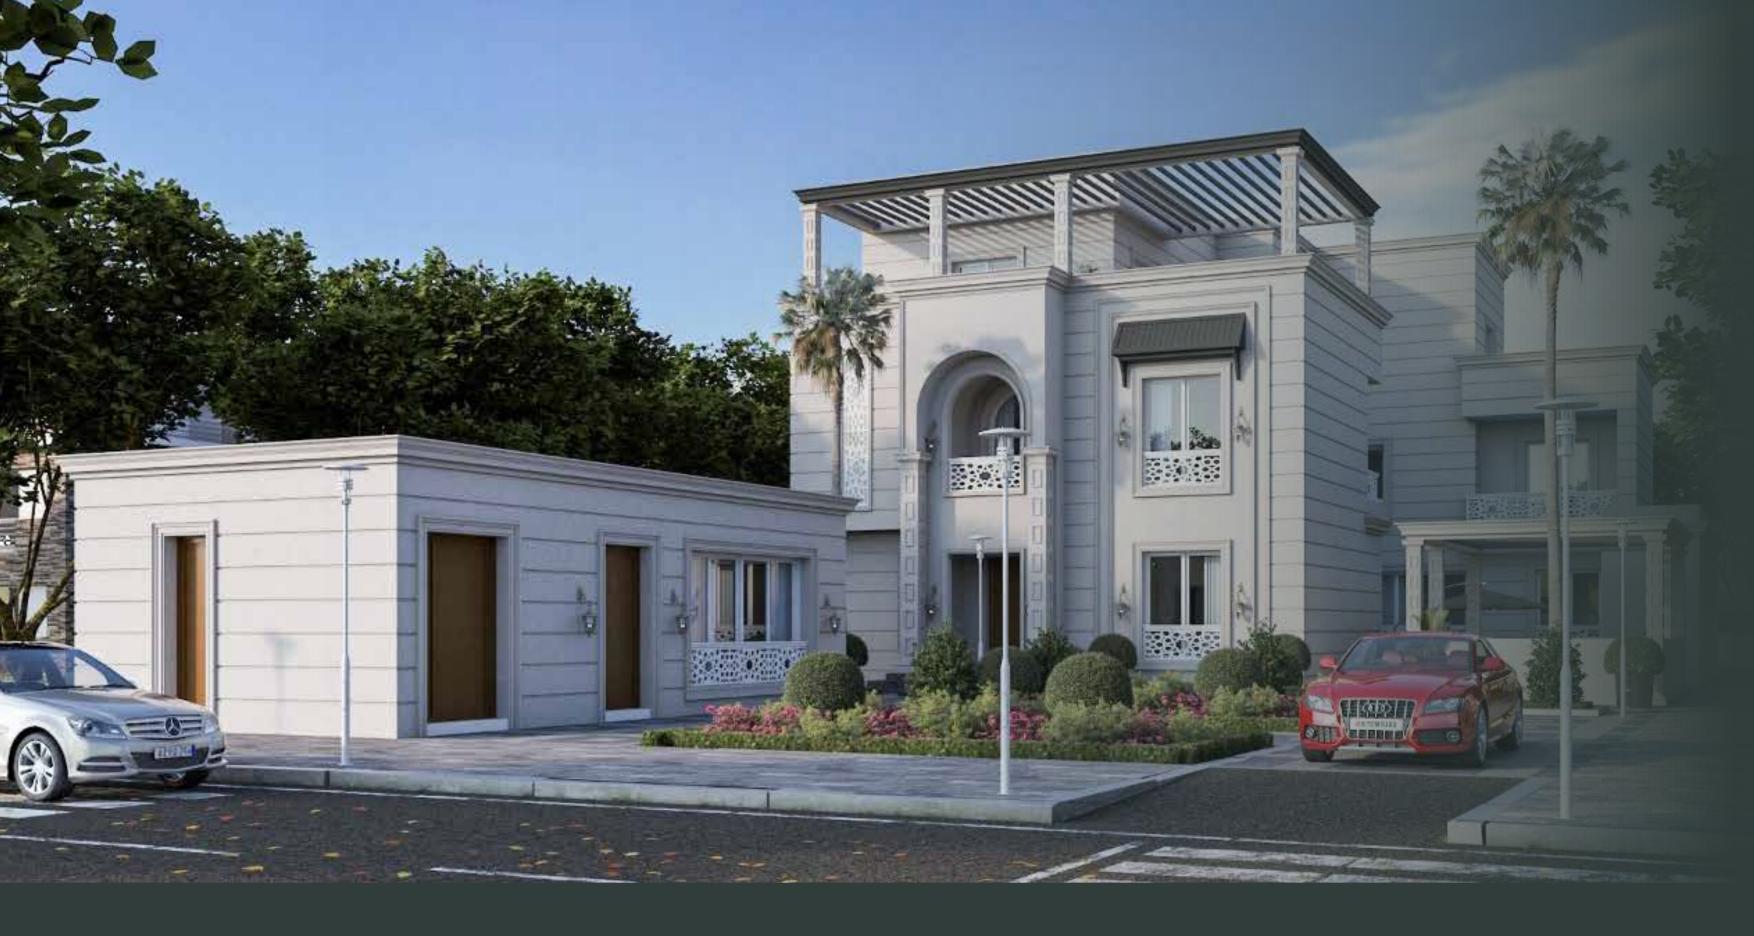

# RESIDENTIAL VILLAS

• Land Area: 1,500 square meters

### RESIDENTIAL VILLA Wadi Hanifa Code Al-Mahdiyah District

• Land Area: 475 square meters

### RESIDENTIAL VILLA Al-Narjis District

• Land Area: 390 square meters

### RESIDENTIAL VILLA Jeddah

• Land Area: 362 square meters

### RESIDENTIAL VILLA Al-Qirawan District

• Land Area: 520 square meters